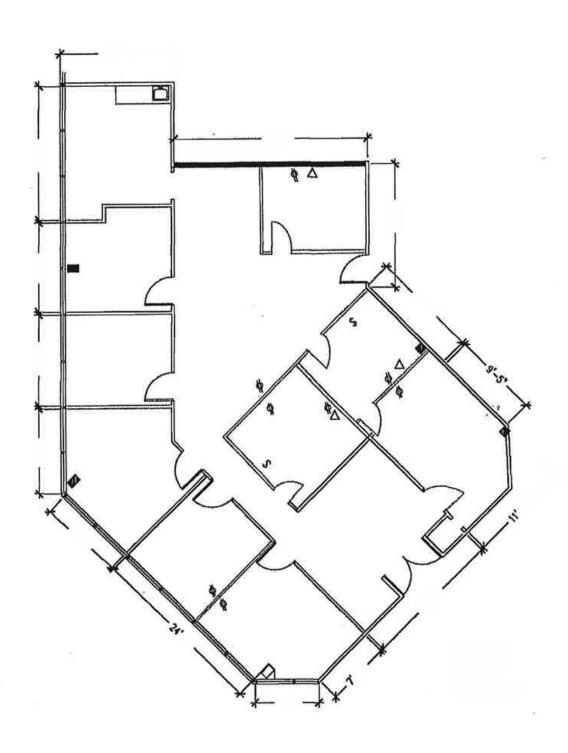

32804

### **Property Highlights**

- Three story office building containing 74,214 SF
- 2,487 SF available for lease on first floor
- Easy corridor access from lobby
- Natural lighting throughout the suite
- Easy access to Orlando, Winter Park and Maitland
- 4.25/1000 parking ratio
- Sublease expires 12/31/2021

Lease Rate: \$18.03 / SF Full Service

| OFFERING SUMMARY     |                             |
|----------------------|-----------------------------|
| Available SF         | 2,487 SF                    |
| Lease Rate           | \$18.03 / SF (Full Service) |
| Lot Size             | 4.72 Acres                  |
| <b>Building Size</b> | 77,199 SF                   |



#### For more information

#### **Chris Adams**

O: 407 949 0731 cadams@realvest.com



### Suite 145 Floorplan