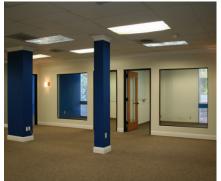

## 800 MENLO AVENUE, MENLO PARK

- Suite 210: ±2,564 SF
  - Above Standard Improvements
  - Perimeter Privates with Open Area
  - Glass Panel Doors
  - Office /Conference Rooms Glass Sidelights
  - Excellent Windowline
  - 6-7 Offices/1-2 Conference Rooms
- Located in the Heart of Downtown Menlo Park
- Short Walk to Restaurants, Retail and Caltrain
- Adjacent to Improved City Parking Lots
- Building Lobby: Glass Entry Doors and Marble Entry Flooring
- Call Agent to Tour