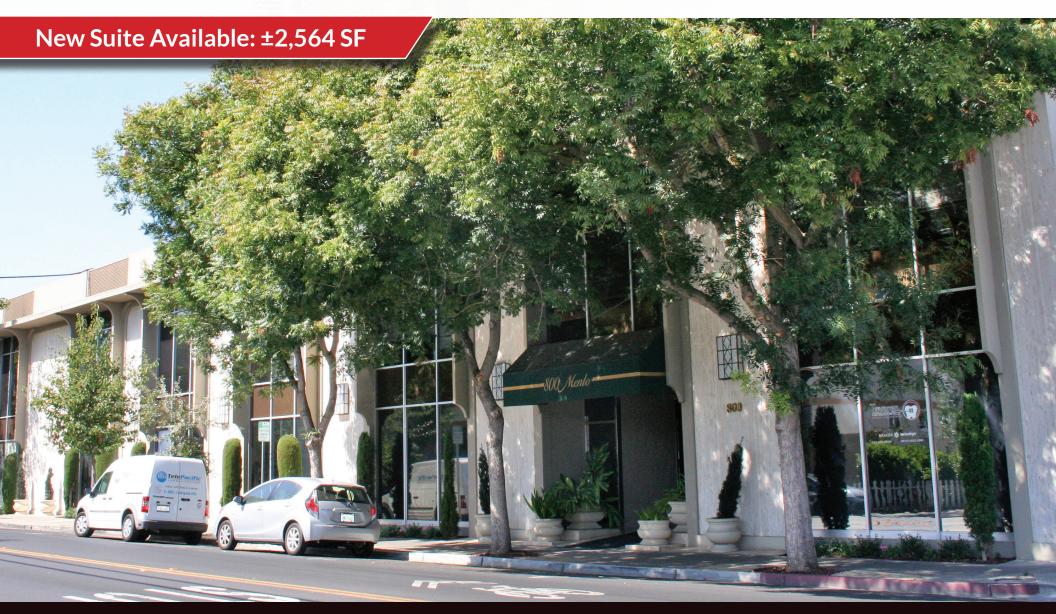

## 800 MENLO AVENUE, MENLO PARK

- Suite 210: ±2,564 SF
  - Above Standard Improvements
  - Perimeter Privates with Open Area
  - Glass Panel Doors
  - Office /Conference Rooms Glass Sidelights
  - Excellent Windowline
  - 6-7 Offices/1-2 Conference Rooms
- Located in the Heart of Downtown Menlo Park
- Short Walk to Restaurants, Retail and Caltrain
- Adjacent to Improved City Parking Lots
- Building Lobby: Glass Entry Doors and Marble Entry Flooring
- Call Agent to Tour