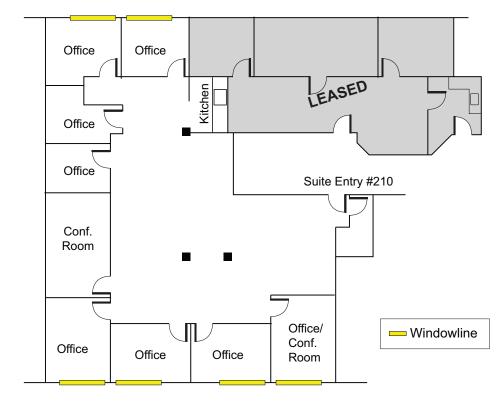

## 800 MENLO AVENUE, MENLO PARK

- Suite 210: ±2,564 SF
  - Above Standard Improvements
  - Perimeter Privates with Open Area
  - Glass Panel Doors
  - Office /Conference Rooms Glass Sidelights
  - Excellent Windowline
  - 6-7 Offices/1-2 Conference Rooms
- Located in the Heart of Downtown Menlo Park
- Short Walk to Restaurants, Retail and Caltrain
- Adjacent to Improved City Parking Lots
- Building Lobby: Glass Entry Doors and Marble Entry Flooring
- Call Agent to Tour