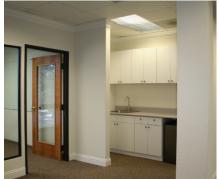

## 800 MENLO AVENUE, MENLO PARK

- Suite 210: ±2,564 SF
  - Above Standard Improvements
  - Perimeter Privates with Open Area
  - Glass Panel Doors
  - Office /Conference Rooms Glass Sidelights
  - Excellent Windowline
  - 6-7 Offices/1-2 Conference Rooms
- Located in the Heart of Downtown Menlo Park
- Short Walk to Restaurants, Retail and Caltrain
- Adjacent to Improved City Parking Lots
- Building Lobby: Glass Entry Doors and Marble Entry Flooring
- Call Agent to Tour