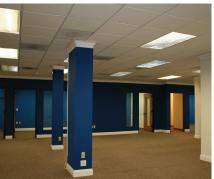

## 800 MENLO AVENUE, MENLO PARK

- Suite 210: ±2,564 SF
  - Above Standard Improvements
  - Perimeter Privates with Open Area
  - Glass Panel Doors
  - Office /Conference Rooms Glass Sidelights
  - Excellent Windowline
  - 6-7 Offices/1-2 Conference Rooms
- Located in the Heart of Downtown Menlo Park
- Short Walk to Restaurants, Retail and Caltrain
- Adjacent to Improved City Parking Lots
- Building Lobby: Glass Entry Doors and Marble Entry Flooring
- Call Agent to Tour