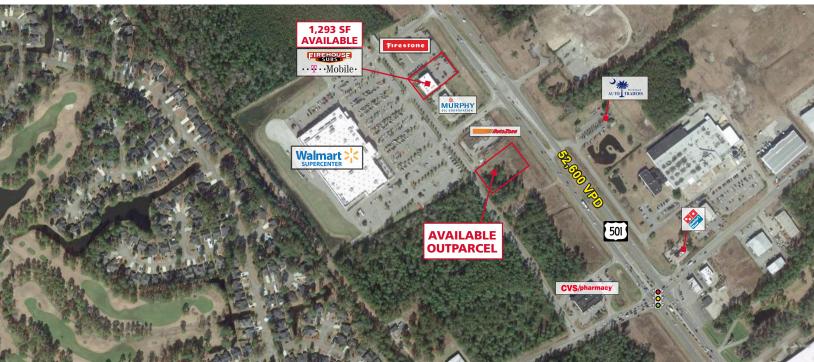

#### PROPERTY INFORMATION

INLINE SPACE AVAILABLE: 1,293 SF Existing

OUTPARCEL AVAILABLE: ± 0.81 Acre

(1,200 - 5,000 SF)

LEASE RATE: Please Call
PRICING: Please Call

**ZONING:** HC (Highway Commercial)

#### PROPERTY HIGHLIGHTS

- Outparcel/Proposed shop space available in front of Walmart Supercenter in the heart of high growth Carolina Forest submarket of Myrtle Beach.
- Stormwater and utilities available.
- Excellent frontage and visibility on U.S. Highway 501 Approx. 49,100 cars a day.
- Parcel is in close proximity to area's top three employers: Coastal Carolina University, Conway Medical Center and AVX Corporation.
- Carolina Forest is highlighted by a 12,000 acre master planned development that is one of the fastest growing residential areas of the Grand Strand.
- Population projections at full build out to reach 65,000 in nearby growth, which includes over 24 subdivisions in the immediate area.

### **TRAFFIC COUNTS 2018 (SCDOT)**

• 52,600 VPD on US Hwy 501

© 2020 The Providence Group. All rights reserved. The information above has been obtained by sources deemed reliable. While we do not doubt its accuracy, we have not verified it and make no guarantee, warranty, or representation of it. It is your responsibility to independently confirm its accuracy and completeness. You and your advisors should conduct a careful, independent investigation of the property to determine to your satisfaction the suitability of the property for your needs.