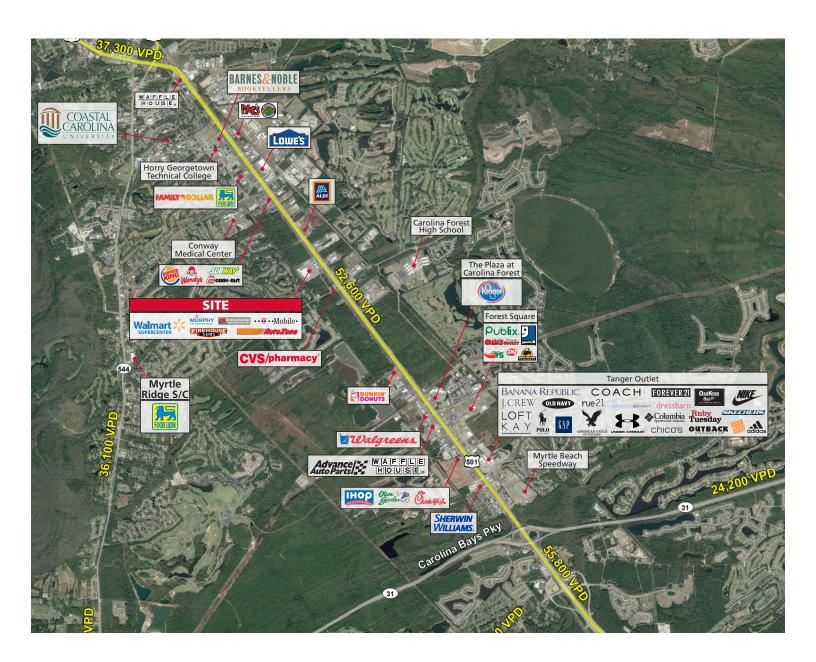

#### PROPERTY HIGHLIGHTS

- Outparcel/Proposed shop space available in front of Walmart Supercenter in the heart of high growth Carolina Forest submarket of Myrtle Beach.
- Stormwater and utilities available.
- Excellent frontage and visibility on U.S. Highway 501 Approx. 49,100 cars a day.
- Parcel is in close proximity to area's top three employers: Coastal Carolina University, Conway Medical Center and AVX Corporation.
- Carolina Forest is highlighted by a 12,000 acre master planned development that is one of the fastest growing residential areas of the Grand Strand.
- Population projections at full build out to reach 65,000 in nearby growth, which includes over 24 subdivisions in the immediate area.

### **TRAFFIC COUNTS 2018 (SCDOT)**

• 52,600 VPD on US Hwy 501

© 2020 The Providence Group. All rights reserved. The information above has been obtained by sources deemed reliable. While we do not doubt its accuracy, we have not verified it and make no guarantee, warranty, or representation of it. It is your responsibility to independently confirm its accuracy and completeness. You and your advisors should conduct a careful, independent investigation of the property to determine to your satisfaction the suitability of the property for your needs.