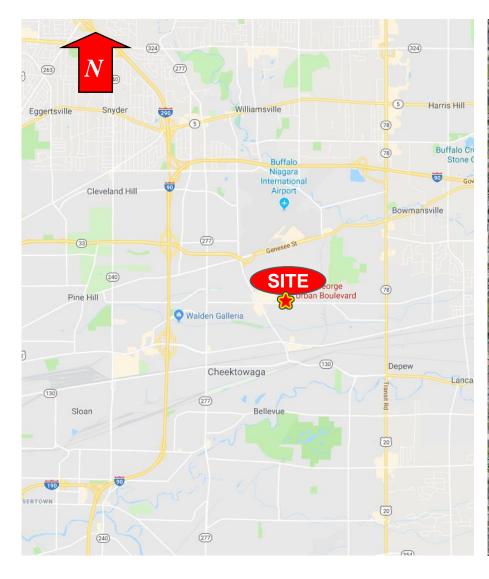

Access
- Ideal For: Cell Phone Store, Tax Service, Insurance, Jeweler, Clothing/Shoe Store

## **DEPEW AREA RETAIL SPACE**



| DEMOGRAPHICS   | 1 MILE   | 3 MILE   | 5 MILE   |
|----------------|----------|----------|----------|
| Population     | 10,514   | 71,258   | 232,500  |
| Avg. HH Income | \$55,986 | \$59,049 | \$62,624 |

| TRAFFIC COUNT     |            |
|-------------------|------------|
| George Urban Blvd | 7,890 AADT |

For more information, contact:

**Robert Stewart** Real Estate Salesperson 716.868.1875- cell rstewart@pyramidbrokerage.com

David L. Schiller, SIOR **Associate Real Estate Broker** 716.628.3477- cell dschiller@pyramidbrokerage.com

14 Lafayette Square, Suite 1900 Buffalo, New York 14203 Phone: +1 716 852 7500



## 2251 George Urban Blvd

Depew, New York





Location Map Aerial