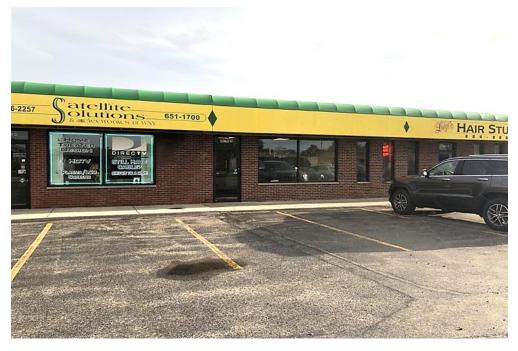

## GEORGE URBAN AREA RETAIL SPACE FOR LEASE

| BUILDING FEATURES |                                |
|-------------------|--------------------------------|
| Availability      | 1,000 – 3,000 <u>+</u> Sq. Ft. |
| Building Size     | 7,500 <u>+</u> Sq. Ft.         |
| Parking           | Ample                          |

## **Property Highlights**

- 1,000 3,000 SF of Retail Space in Neighborhood Shopping Center Offering Great Visibility
- · Located East of George Urban Blvd and Dick Road
- Good Demographics and Traffic Counts
- Ample Parking
- · Easy Thruway and Expressway Access
- Ideal For: Cell Phone Store, Tax Service, Insurance, Jeweler, Clothing/Shoe Store