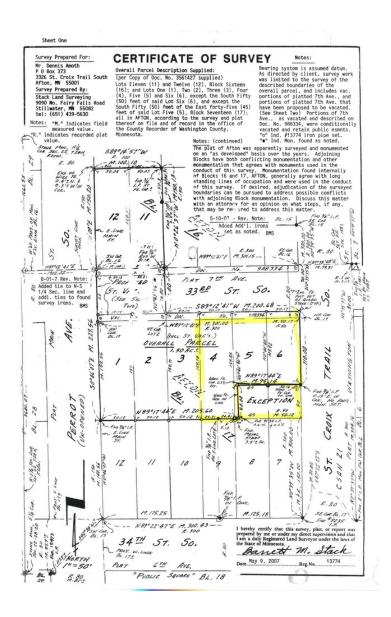

### Executive Summary

| OFFERING SUMMARY     |            | PROPERTY OVERVIEW                                                                                                                                                        |  |  |
|----------------------|------------|--------------------------------------------------------------------------------------------------------------------------------------------------------------------------|--|--|
| Sale Price:          | \$349,000  | Unique property located at the main intersection of<br>Downtown Afton. Includes Historic 1880. Two story house &<br>"Ice" house. Close proximity to the St. Croix River. |  |  |
| Lot Size:            | 0.55 Acres |                                                                                                                                                                          |  |  |
| Year Built:          | 1880       |                                                                                                                                                                          |  |  |
|                      |            | PROPERTY HIGHLIGHTS                                                                                                                                                      |  |  |
|                      |            | Downtown Afton Main Intersection                                                                                                                                         |  |  |
| Building Size:       | 2,250 SF   | • Includes Historic 1880                                                                                                                                                 |  |  |
|                      |            | • 1/2 Block to St. Croix River                                                                                                                                           |  |  |
| Price / SF: \$155.11 |            | <ul> <li>Additional Contiguous Separate Parcels Available for<br/>Commercial or Residential Development</li> </ul>                                                       |  |  |
|                      |            | FOR MORE INFORMATION CONTACT.                                                                                                                                            |  |  |
|                      |            | FOR MORE INFORMATION CONTACT:                                                                                                                                            |  |  |
|                      |            | <b>STEVE OGREN</b><br>0: 651.556.2222                                                                                                                                    |  |  |