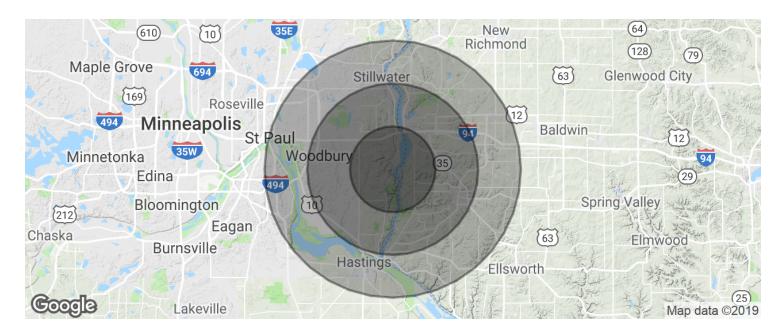

### Demographics Map & Report

| POPULATION          | 5 MILES   | 10 MILES  | 15 MILES  |
|---------------------|-----------|-----------|-----------|
| Total population    | 15,705    | 122,430   | 356,711   |
| Median age          | 40.5      | 37.8      | 36.7      |
| Median age (Male)   | 40.8      | 36.9      | 35.9      |
| Median age (Female) | 40.0      | 38.5      | 37.6      |
| HOUSEHOLDS & INCOME | 5 MILES   | 10 MILES  | 15 MILES  |
| Total households    | 6,060     | 45,468    | 132,237   |
| # of persons per HH | 2.6       | 2.7       | 2.7       |
| Average HH income   | \$104,681 | \$105,142 | \$94,453  |
| Average house value | \$440,525 | \$347,520 | \$312,253 |