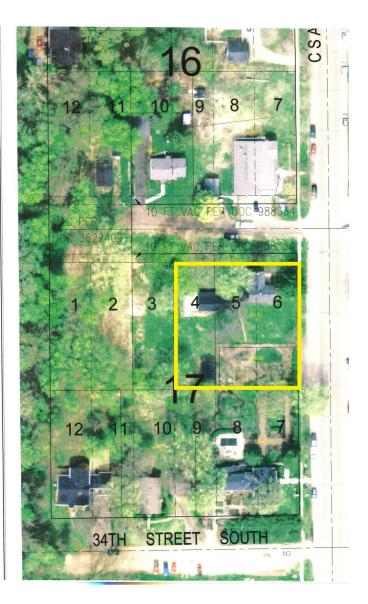

### Executive Summary

| OFFERING SUMMARY     |            | PROPERTY OVERVIEW                                                                                                                                                        |  |  |
|----------------------|------------|--------------------------------------------------------------------------------------------------------------------------------------------------------------------------|--|--|
| Sale Price:          | \$349,000  | Unique property located at the main intersection of<br>Downtown Afton. Includes Historic 1880. Two story house &<br>"Ice" house. Close proximity to the St. Croix River. |  |  |
| Lot Size:            | 0.55 Acres |                                                                                                                                                                          |  |  |
| Year Built:          | 1880       |                                                                                                                                                                          |  |  |
|                      |            | PROPERTY HIGHLIGHTS                                                                                                                                                      |  |  |
|                      |            | Downtown Afton Main Intersection                                                                                                                                         |  |  |
| Building Size:       | 2,250 SF   | • Includes Historic 1880                                                                                                                                                 |  |  |
|                      |            | • 1/2 Block to St. Croix River                                                                                                                                           |  |  |
| Price / SF: \$155.11 |            | <ul> <li>Additional Contiguous Separate Parcels Available for<br/>Commercial or Residential Development</li> </ul>                                                       |  |  |
|                      |            | FOR MORE INFORMATION CONTACT.                                                                                                                                            |  |  |
|                      |            | FOR MORE INFORMATION CONTACT:                                                                                                                                            |  |  |
|                      |            | <b>STEVE OGREN</b><br>0: 651.556.2222                                                                                                                                    |  |  |