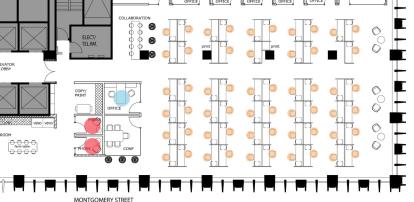

### SUITE 700 - RELAXED DENSITY

6' social distancing

Designated Open Work Seat (5'x5'):

Designated Enclosed Work Seat:

Informal Enclosed Work Seat:

Reception:

Conference Rooms

Total Work Seats:

RSF / Work Seat:

73

86

185 RSF / SEAT