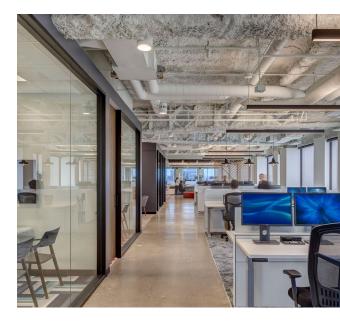

## SUITE 700 - HIGH DENSITY







Designated Open Work Seat (5'x5'):

Designated Enclosed Work Seat:

Informal Enclosed Work Seat:

Reception:

Conference Rooms

Total Work Seats:

RSF / Work Seat:













131 RSF / SEAT







### SUITE 700 - MODERATE DENSITY





### 15.954 RSF

- Reception directly adjacent to the secured elevator lobby
- Large and medium conference rooms in close proximity to the reception
- Centralized break room and café with seating to take advantage of the window-line
- 72" benching workstation layout along the perimeter maximizing daylight and views
- Offices and phone rooms dispersed throughout the floor



Designated Open Work Seat (5'x5'):
Designated Enclosed Work Seat:
Informal Enclosed Work Seat:

Reception:

Conference Rooms

Total Work Seats:

RSF / Work Seat:









112

142 RSF / SEAT







### SUITE 700 - RELAXED DENSITY







6' social distancing



Designated Open Work Seat (5'x5'):

Designated Enclosed Work Seat:

Informal Enclosed Work Seat:

Reception:

Conference Rooms

Total Work Seats:

RSF / Work Seat:

73











86

185 RSF / SEAT





## SUITE 700





# SUITE 700









# SUITE 700









### **BUILDING AMENITIES HIGHLIGHTS**

### TAKE A VIRTUAL TOUR





#### **TENANT LOUNGE & CONFERENCE CENTER**

Includes a large training room and board room adjacent to the 4th floor roof deck



#### **ROOF DECK**

Reimagined 4th floor roof deck overlooks Market Street an