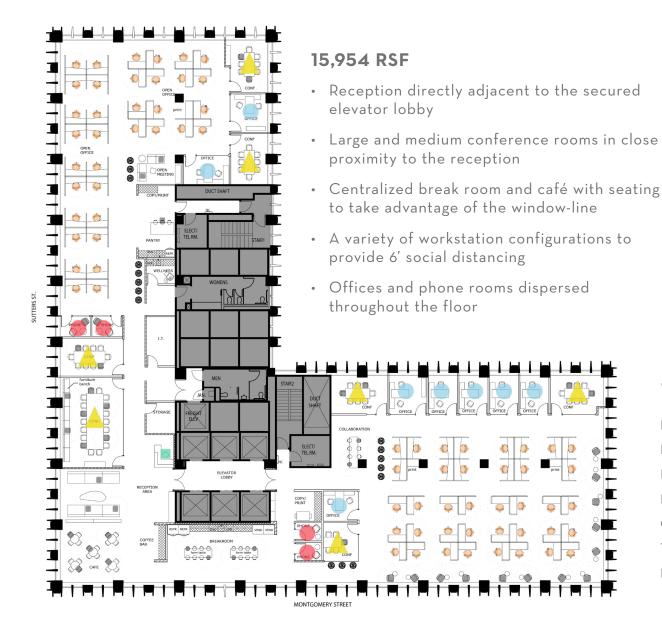

### 15.954 RSF

- Reception directly adjacent to the secured elevator lobby
- Large and medium conference rooms in close proximity to the reception
- Centralized break room and café with seating to take advantage of the window-line
- 72" benching workstation layout along the perimeter maximizing daylight and views
- Offices and phone rooms dispersed throughout the floor