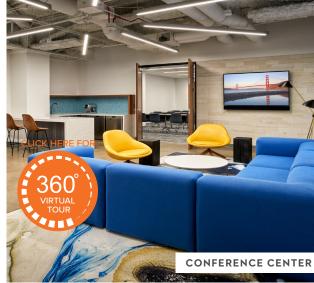

#### **TENANT LOUNGE & CONFERENCE CENTER**

Includes a large training room and board room adjacent to the 4th floor roof deck