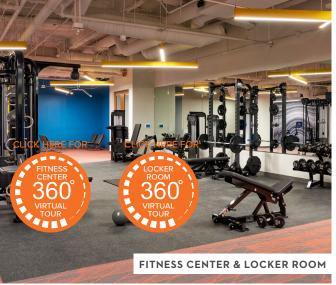

#### **FITNESS CENTER**

Full service gym & group exercise room with lockers, showers, and towel service