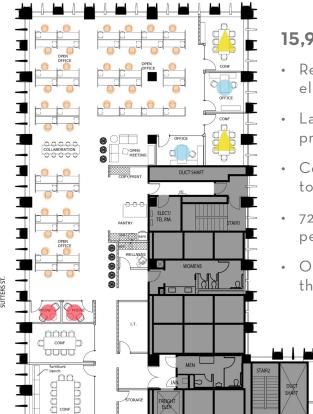

### 15.954 RSF

- Reception directly adjacent to the secured elevator lobby
- Large and medium conference rooms in close proximity to the reception
- Centralized break room and café with seating to take advantage of the window-line
- 72" benching workstation layout along the perimeter maximizing daylight and views
- Offices and phone rooms dispersed throughout the floor

Designated Open Work Seat (5'x5'):
Designated Enclosed Work Seat:
Informal Enclosed Work Seat:

Reception:

Conference Rooms

Total Work Seats:

RSF / Work Seat:

112

142 RSF / SEAT