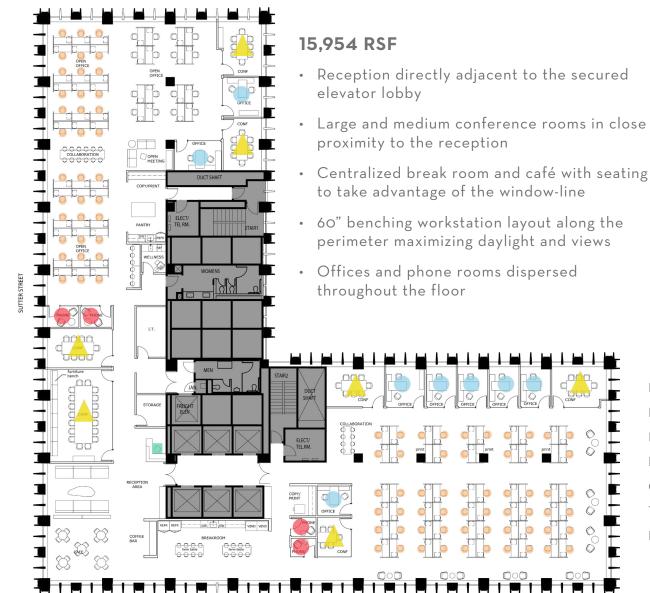

### 15.954 RSF

- Reception directly adjacent to the secured elevator lobby
- Large and medium conference rooms in close proximity to the reception
- Centralized break room and café with seating to take advantage of the window-line
- 72" benching workstation layout along the perimeter maximizing daylight and views
- Offices and phone rooms dispersed throughout the floor