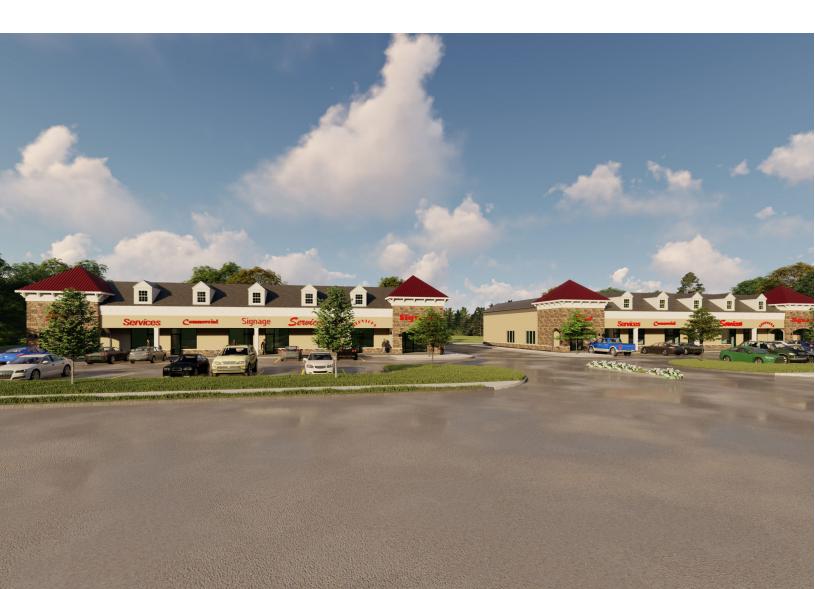

# APPROVED MIXED USE DEVELOPMENT

## **PROPERTY INFO**

- 36 unit apartment building
- 2,000 17,780 sf of retail (2 retail buildings 8,890 sf)
- Easy access off Route 34 (left In / Left Out)
- Traffic: 13,333 cars per day on Route 34
- Join Retro Fitness, Carter's, Dollar Tree, Harmon Face Values, Provident Bank

# Retail For Lease