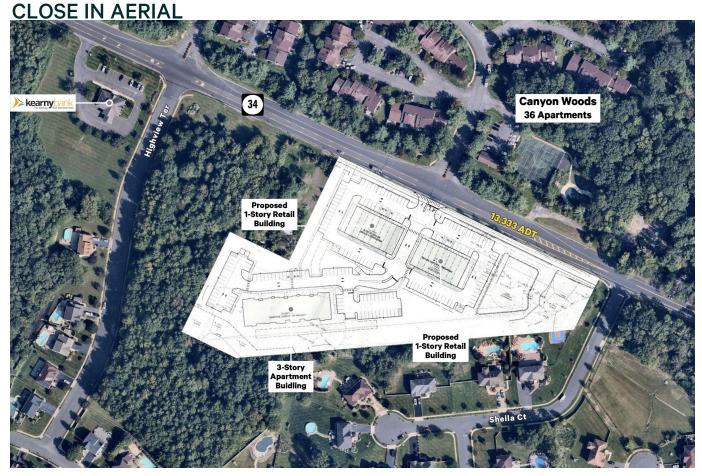

## **PROPERTY INFO**

- 36 unit apartment building
- 2,000 17,780 sf of retail (2 retail buildings 8,890 sf)
- Easy access off Route 34 (left In / Left Out)
- Traffic: 13,333 cars per day on Route 34
- Join Retro Fitness, Carter's, Dollar Tree, Harmon Face Values, Provident Bank