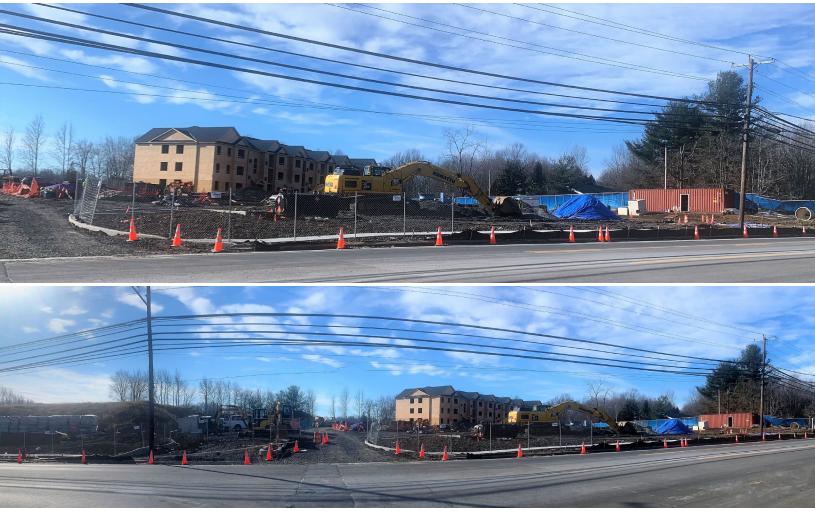

nit apartment building
- 2,000 17,780 sf of retail (2 retail buildings 8,890 sf)
- Easy access off Route 34 (left In / Left Out)
- Traffic: 13,333 cars per day on Route 34
- Join Retro Fitness, Carter's, Dollar Tree, Harmon Face Values, Provident Bank

### DEMOGRAPHICS

|                             | 1 Mile    | 3 Miles   | 5 Miles   |
|-----------------------------|-----------|-----------|-----------|
| POPULATION                  | 4,504     | 65,415    | 179,979   |
| AVERAGE<br>HOUSEHOLD INCOME | \$123,535 | \$114,974 | \$116,062 |
| DAYTIME<br>POPULATION       | 3,763     | 59,362    | 161,652   |

## MARKET AERIAL



538 Route 34, Old Bridge, NJ



# Development Underway

#### LEASING NOW





# Retail For Lease

# Development Underway

June/July 2022 Delivery

### **LEASING NOW**



# **Contact Us**

JOSEPH AMECANGELO Senior Associate +1 732 241 1844 joe.amecangelo@cbre.com

© 2022 CBRE, Inc. All rights reserved. This information has been obtained from sources believed reliable, but has not been verified for accuracy or completeness. You should conduct a careful, independent investigation of the property and verify all information. Any reliance on this information is solely at your own risk. CBRE and the CBRE logo are service marks of CBRE, Inc. All other marks displayed on this document are the property of their respective owners, and the use of such logos does not imply any affiliation with or endorsement of CBRE. Photos herein are the property of their respective owners. Use of these images without the express written consent of the owner is prohibited.



#### w