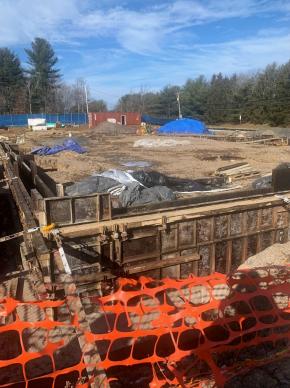

e 34

Old Bridge, NJ 07747

# APPROVED MIXED USE DEVELOPMENT



## **PROPERTY INFO**

- 36 unit apartment building
- 2,000 17,780 sf of retail (2 retail buildings 8,890 sf)
- Easy access off Route 34 (left In / Left Out)
- Traffic: 13,333 cars per day on Route 34
- Join Retro Fitness, Carter's, Dollar Tree, Harmon Face Values, Provident Bank

### DEMOGRAPHICS

|                             | 1 Mile    | 3 Miles   | 5 Miles   |
|-----------------------------|-----------|-----------|-----------|
| POPULATION                  | 4,504     | 65,415    | 179,979   |
| AVERAGE<br>HOUSEHOLD INCOME | \$123,535 | \$114,974 | \$116,062 |
| DAYTIME<br>POPULATION       | 3,763     | 59,362    | 161,652   |

## MARKET AERIAL



538 Route 34, Old Bridge, NJ



# Development Underway

#### LEASING NOW





# Retail For Lease

# Development Underway

June/July 2022 Delivery

### **LEASING NOW**



# **Contact Us**

JOSEPH AMECANGELO Senior Associate +1 732 241 1844 joe.amecangelo@cbre.com

© 2022 CBRE, Inc. All rights reserved. This information has been obtained from sources believed reliable, but has not been verified for accuracy or completeness. You should conduct a careful, independent investigation of the property and verify all information. Any reliance on this information is solely at your own risk. CBRE and the CBRE logo are service marks of CBRE, Inc. All other marks displayed on this document are the property of their respective owners, and the use of such logos does not imply any affiliation with or endorsement of CBRE. Photos herein are the property of their respective owners. U