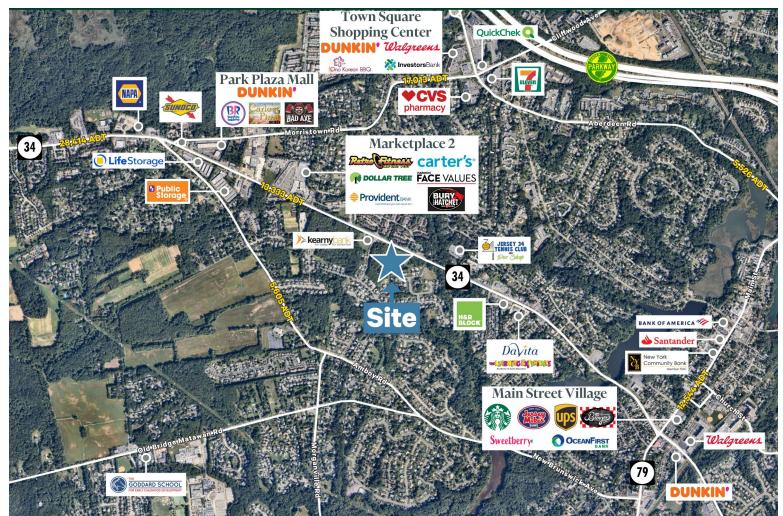

# 538 Route 34

Old Bridge, NJ 07747

# APPROVED MIXED USE DEVELOPMENT



## **PROPERTY INFO**

- 36 unit apartment building
- 2,000 17,780 sf of retail (2 retail buildings 8,890 sf)
- Easy access off Route 34 (left In / Left Out)
- Traffic: 13,333 cars per day on Route 34
- Join Retro Fitness, Carter's, Dollar Tree, Harmon Face Values, Provident Bank

### DEMOGRAPHICS

|                             | 1 Mile    | 3 Miles   | 5 Miles   |
|-----------------------------|-----------|-----------|-----------|
| POPULATION                  | 4,504     | 65,415    | 179,979   |
| AVERAGE<br>HOUSEHOLD INCOME | \$123,535 | \$114,974 | \$116,062 |
| DAYTIME<br>POPULATION       | 3,763     | 59,362    | 161,652   |

## MARKET AERIAL



538 Route 34, Old Bridge, NJ



# Development Underway

#### LEASING NOW





# Retail For Lease

# Development Underway

June/July 2022 Delivery

### **LEASING NOW**



# **Contact Us**

JOSEPH AMECANGELO Senior Associate +1 732 241 1844 joe.amecangelo@cbre.com

© 2022 CBRE, Inc. All rights reserved. This information has been obtained from sources believed reliable, but has not been verified for accuracy or completeness. You should conduct a careful, independent investigation of the property and verify all information. Any reliance on this information is solely at your own risk. CBRE and the CBRE logo are service marks of CBRE, Inc. All other marks displayed on this document are the property of their respective owners, and the use of such logos does not imply any affiliation with or end