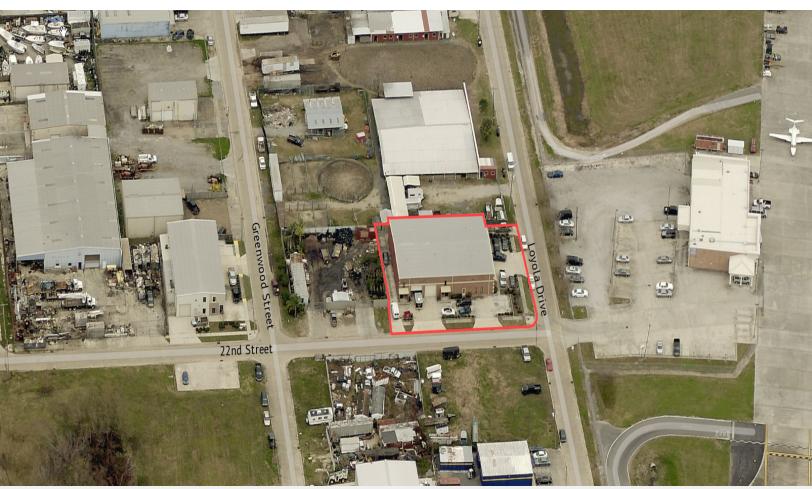

# 2201 Aberdeen Street

Kenner, Louisiana 70062

## Offering Summary

| Sale Price:        | \$679,000                          |
|--------------------|------------------------------------|
| Lot Size:          | 16,988 SF                          |
| Building Size:     | 9,530 SF                           |
| Grade Level Doors: | 4                                  |
| Dock High Doors:   | 0                                  |
| Eave Height:       | 18'                                |
| Ceiling Height:    | 24.0 FT                            |
| Year Built:        | 2008                               |
| Zoning:            | L-I                                |
| Market:            | Kenner                             |
| Sub Market:        | Crestview Office & Industrial Park |
| Cross Streets:     | 22nd & Greenwood                   |
|                    |                                    |