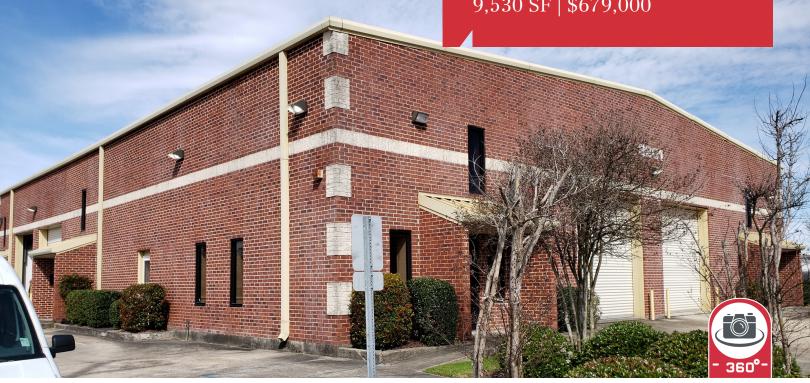

## Office/Warehouse

9,530 SF | \$679,000

# 2201 Aberdeen Street

Kenner, Louisiana 70062

### **Property Highlights**

- Access to major demand generators such as Louis Armstrong International Airport, New Orleans CBD, and the lower Mississippi River petrochemical corridor
- Proximity to major traffic corridors includes; 5 Minutes from I-10, 17 minutes from I-55, 18 minutes from Hwy 90, 47 minutes from I-12, 50 minutes from I-59

## Offering Summary

| Sale Price:        | \$679,000                          |
|--------------------|------------------------------------|
| Lot Size:          | 16,988 SF                          |
| Building Size:     | 9,530 SF                           |
| Grade Level Doors: | 4                                  |
| Dock High Doors:   | 0                                  |
| Eave Height:       | 18'                                |
| Ceiling Height:    | 24.0 FT                            |
| Year Built:        | 2008                               |
| Zoning:            | L-I                                |
| Market:            | Kenner                             |
| Sub Market:        | Crestview Office & Industrial Park |
| Cross Streets:     | 22nd & Greenwood                   |
|                    |                                    |