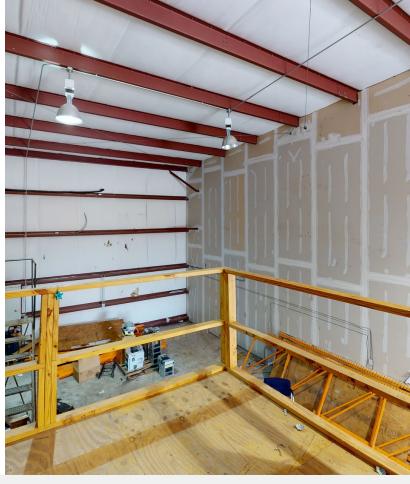

## Offering Summary

| Sale Price:        | \$679,000                          |
|--------------------|------------------------------------|
| Lot Size:          | 16,988 SF                          |
| Building Size:     | 9,530 SF                           |
| Grade Level Doors: | 4                                  |
| Dock High Doors:   | 0                                  |
| Eave Height:       | 18'                                |
| Ceiling Height:    | 24.0 FT                            |
| Year Built:        | 2008                               |
| Zoning:            | L-I                                |
| Market:            | Kenner                             |
| Sub Market:        | Crestview Office & Industrial Park |
| Cross Streets:     | 22nd & Greenwood                   |
|                    |                                    |