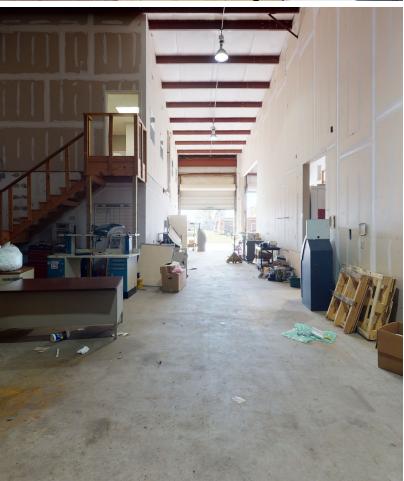

## Offering Summary

| Sale Price:        | \$679,000                          |
|--------------------|------------------------------------|
| Lot Size:          | 16,988 SF                          |
| Building Size:     | 9,530 SF                           |
| Grade Level Doors: | 4                                  |
| Dock High Doors:   | 0                                  |
| Eave Height:       | 18'                                |
| Ceiling Height:    | 24.0 FT                            |
| Year Built:        | 2008                               |
| Zoning:            | L-I                                |
| Market:            | Kenner                             |
| Sub Market:        | Crestview Office & Industrial Park |
| Cross Streets:     | 22nd & Greenwood                   |
|                    |                                    |