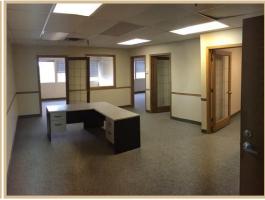

## **PROPERTY DETAILS**

- Approximately 10,000 SF Building
- Term length negotiable
- Available suites:
  - o Suite 100 (2,052 SF)
    - \$17/SF MG + utilities for 1<sup>st</sup> floor suite
  - o Suite 201 (631 SF) \$790/Month
  - o Suite 202 (1,101 SF) \$1,375/Month
  - o Suite 206 (1,000 SF) \$1,250/Month
    - Build to Suit

- Potential uses:
  - o Replace your home office
  - Medical
  - o Professional office
- Great access to Hwy 36 and Hwy 694
- Signage available
- Recently updated and remodeled

## ADDITIONAL PHOTOS







Mark Young Vice President, Sales and Leasing Direct | 651-233-2435 Mobile | 651-307-2371 John Higgins Vice President, Sales and Leasing Direct | 651-209-0520 Mobile | 612-702-3104 7300 Hudson Blvd., Suite 210 Oakdale, MN 55128 Main | 651-731-0708 Fax | 651-735-1228 www.crossroadsproperties.net



## FIRST FLOOR





## **SECOND FLOOR**