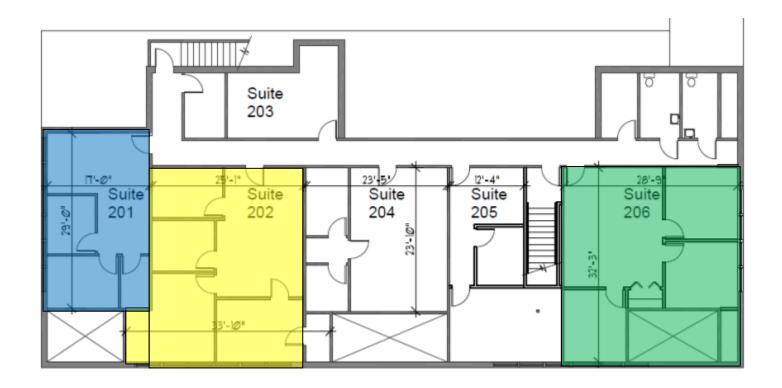

## **PROPERTY DETAILS**

- Approximately 10,000 SF Building
- Term length negotiable
- Available suites:
  - o Suite 100 (2,052 SF)
    - \$17/SF MG + utilities for 1<sup>st</sup> floor suite
  - o Suite 201 (631 SF) \$790/Month
  - o Suite 202 (1,101 SF) \$1,375/Month
  - o Suite 206 (1,000 SF) \$1,250/Month
    - Build to Suit

## **SECOND FLOOR**