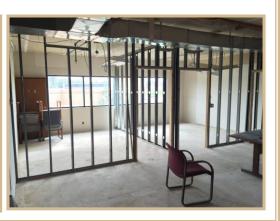

## **PROPERTY DETAILS**

- Approximately 10,000 SF Building
- Term length negotiable
- Available suites:
  - o Suite 100 (2,052 SF)
    - \$17/SF MG + utilities for 1<sup>st</sup> floor suite
  - o Suite 201 (631 SF) \$790/Month
  - o Suite 202 (1,101 SF) \$1,375/Month
  - o Suite 206 (1,000 SF) \$1,250/Month
    - Build to Suit

- Potential uses:
  - o Replace your home office
  - Medical
  - o Professional office
- Great access to Hwy 36 and Hwy 694
- Signage available
- Recently updated and remodeled

## ADDITIONAL PHOTOS







Mark Young Vice President, Sales and Leasing Direct | 651-233-2435 Mobile | 651-307-2371 John Higgins Vice President, Sales and Leasing Direct | 651-209-0520 Mobile | 612-702-3104 7300 Hudson Blvd., Suite 210 Oakdale, MN 55128 Main | 651-731-0708 Fax | 651-735-1228 www.crossroadsproperties.net



## FIRST FLOOR





## **SECOND FLOOR**