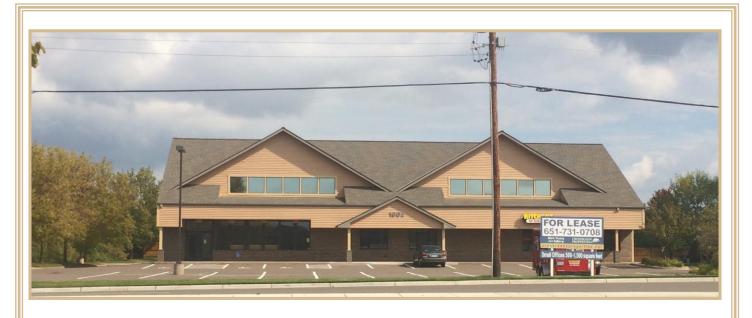

## **PROPERTY DETAILS**

- Approximately 10,000 SF Building
- Term length negotiable
- Available suites:
  - o Suite 100 (2,052 SF)
    - \$17/SF MG + utilities for 1<sup>st</sup> floor suite
  - o Suite 201 (631 SF) \$790/Month
  - o Suite 202 (1,101 SF) \$1,375/Month
  - o Suite 206 (1,000 SF) \$1,250/Month
    - Build to Suit

- Potential uses:
  - o Replace your home office
  - Medical
  - o Professional office
- Great access to Hwy 36 and Hwy 694
- Signage available
- Recently updated and remodeled