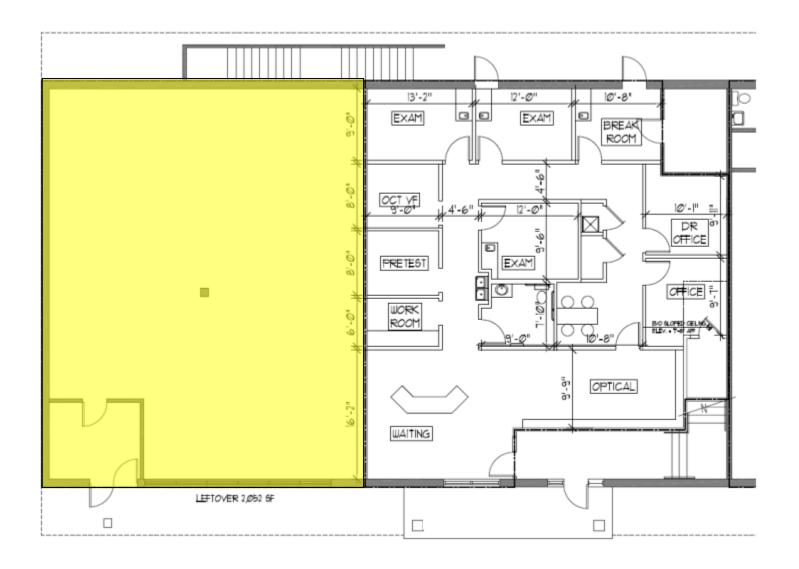

## **PROPERTY DETAILS**

- Approximately 10,000 SF Building
- Term length negotiable
- Available suites:
  - o Suite 100 (2,052 SF)
    - \$17/SF MG + utilities for 1<sup>st</sup> floor suite
  - o Suite 201 (631 SF) \$790/Month
  - o Suite 202 (1,101 SF) \$1,375/Month
  - o Suite 206 (1,000 SF) \$1,250/Month
    - Build to Suit

## FIRST FLOOR