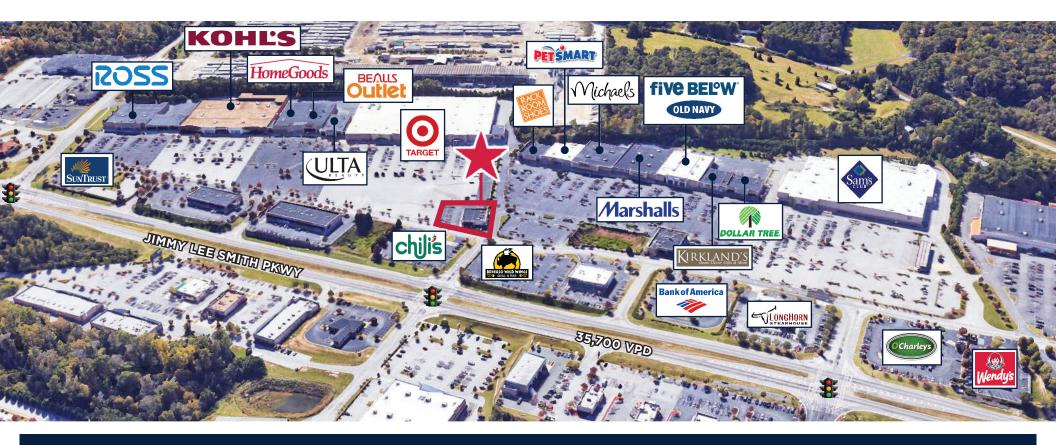

#### AERIAL FACING WEST | FOR LEASE

5096 Jimmy Lee Smith Parkway, Hiram, GA 30141

#### AERIAL FACING EAST | FOR LEASE

5096 Jimmy Lee Smith Parkway, Hiram, GA 30141

#### **Property Description**

Excellent location in a high profile shopping center in the heart of Hiram's retail corridor, one of the best retail markets in Atlanta. Center has multiple high quality anchors (Target, Kohl's, Marshalls, ULTA, Old Navy, HomeGoods, Michaels, PetSmart, Ross, Five Below and Bealls Outlet) bringing daily needs shoppers to the center, with restaurant having a central location in front of Target at the center's main entrance.