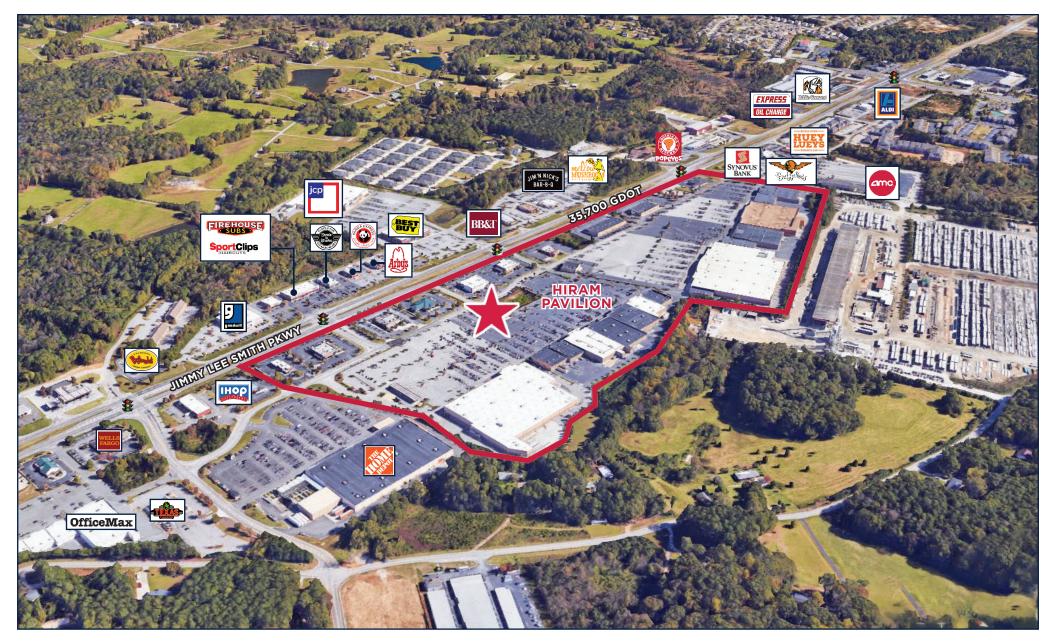

#### AERIAL FACING EAST | FOR LEASE

5096 Jimmy Lee Smith Parkway, Hiram, GA 30141