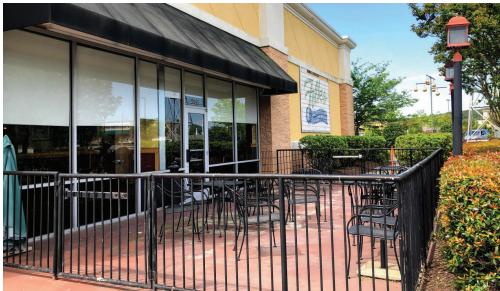

#### PHOTOS | FOR LEASE

BILL READ 404.307.2116 bill.read@retailspecialists.com

5096 Jimmy Lee Smith Parkway, Hiram, GA 30141

- 5,000 SF freestanding restaurant
- Patio with outdoor refrigeration
- Superior parking field can accommodate high volume users
- Call for pricing and additional information

5096 Jimmy Lee Smith Parkway, Hiram, GA 30141