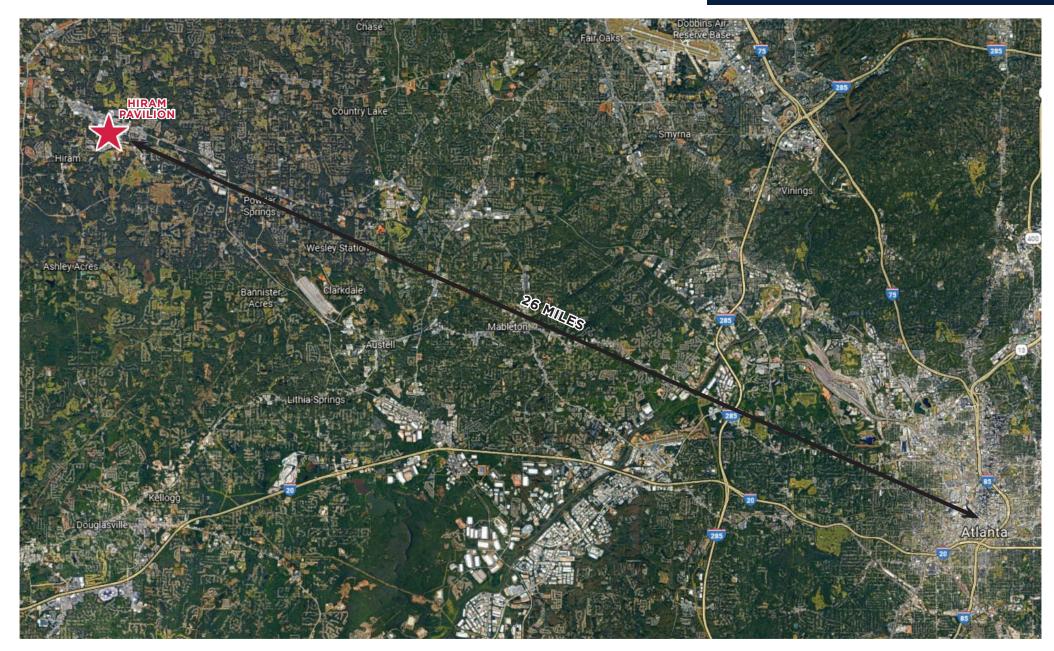

restaurant having a central location in front of Target at the center's main entrance.

- 5,000 SF freestanding restaurant
- Patio with outdoor refrigeration
- Superior parking field can accommodate high volume users
- Call for pricing and additional information

5096 Jimmy Lee Smith Parkway, Hiram, GA 30141

#### SITE PLAN | FOR LEASE



### **BILL READ** 404.307.2116

bill.read@retailspecialists.com



5096 Jimmy Lee Smith Parkway, Hiram, GA 30141

#### PHOTOS | FOR LEASE







BILL READ 404.307.2116 bill.read@retailspecialists.com



5096 Jimmy Lee Smith Parkway, Hiram, GA 30141

#### AERIAL FACING WEST | FOR LEASE





5096 Jimmy Lee Smith Parkway, Hiram, GA 30141

#### AERIAL FACING EAST | FOR LEASE





5096 Jimmy Lee Smith Parkway, Hiram, GA 30141

#### ATLANTA MARKET | FOR LEASE