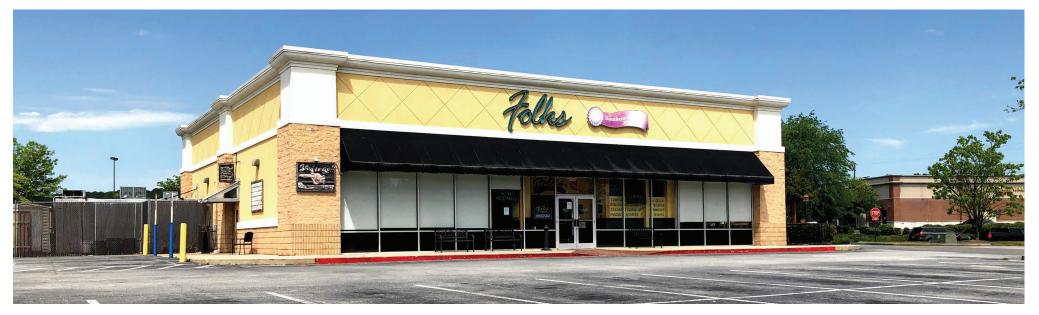

#### PHOTOS | FOR LEASE

BILL READ 404.307.2116 bill.read@retailspecialists.com

5096 Jimmy Lee Smith Parkway, Hiram, GA 30141

- 5,000 SF freestanding restaurant
- Patio with outdoor refrigeration
- Superior parking field can accommodate high volume users
- Call for pricing and additional information

5096 Jimmy Lee Smith Parkway, Hiram, GA 30141