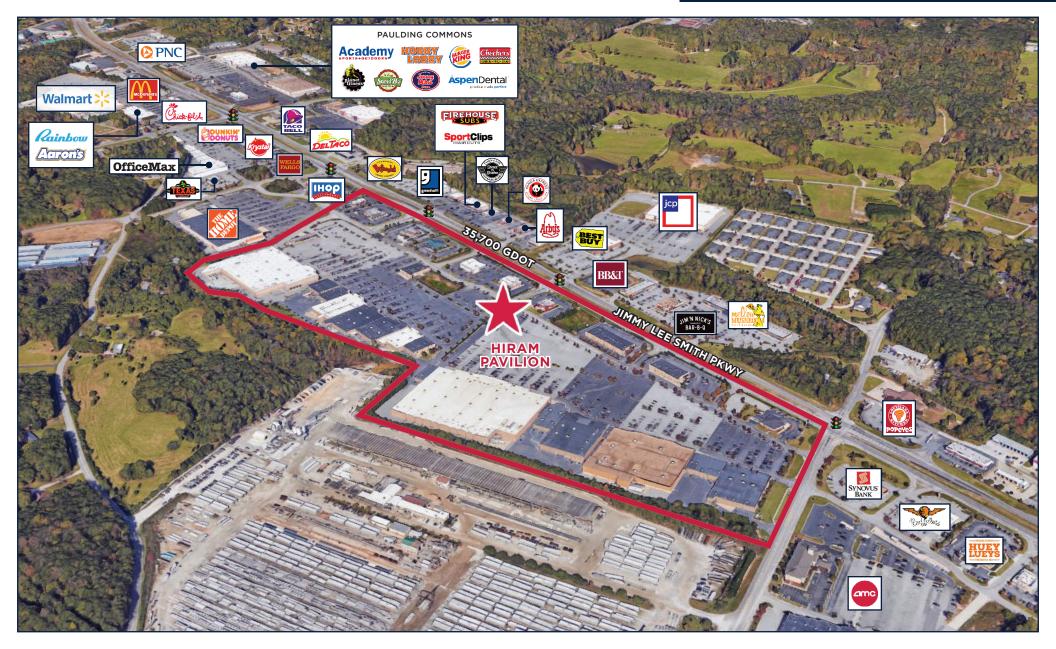

#### AERIAL FACING WEST | FOR LEASE

5096 Jimmy Lee Smith Parkway, Hiram, GA 30141