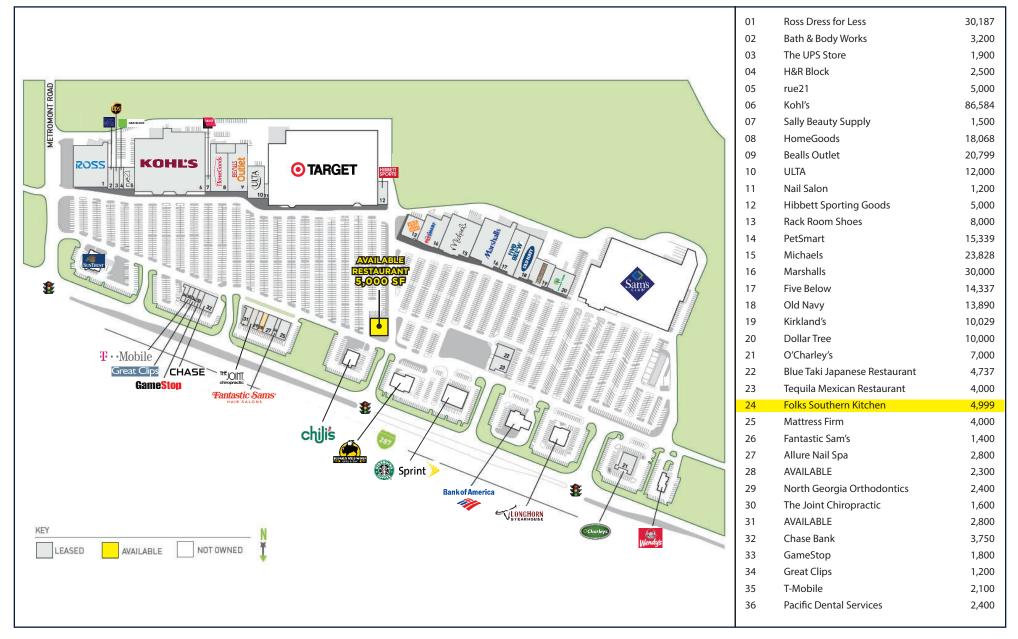

#### SITE PLAN | FOR LEASE

- 5,000 SF freestanding restaurant
- Patio with outdoor refrigeration
- Superior parking field can accommodate high volume users
- Call for pricing and additional information

5096 Jimmy Lee Smith Parkway, Hiram, GA 30141