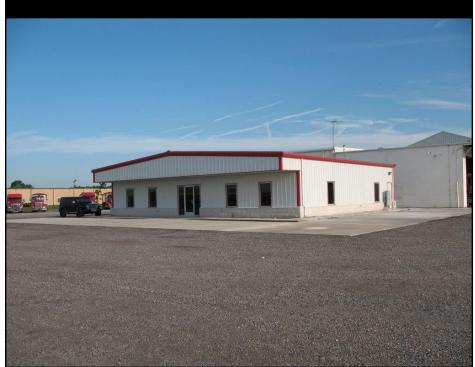

## 1,800 SF New Office Space on Nash Road

4014 Nash Road, Cape Girardeau, MO

Located in a great industrial area just off I-55 near the airport and river port is this 1,800 SF office space with fenced yard area. Truck and/or equipment parking possible. Contact Tom for further details!

- 1,800 SF Office Space
- Newly Constructed
- Great Industrial Area
- Fenced Yard Area

- Truck/Equipment Parking Possible
- Located Just Off Interstate 55
- Near Airport & Riverport
- Lease for \$1,500 Month!