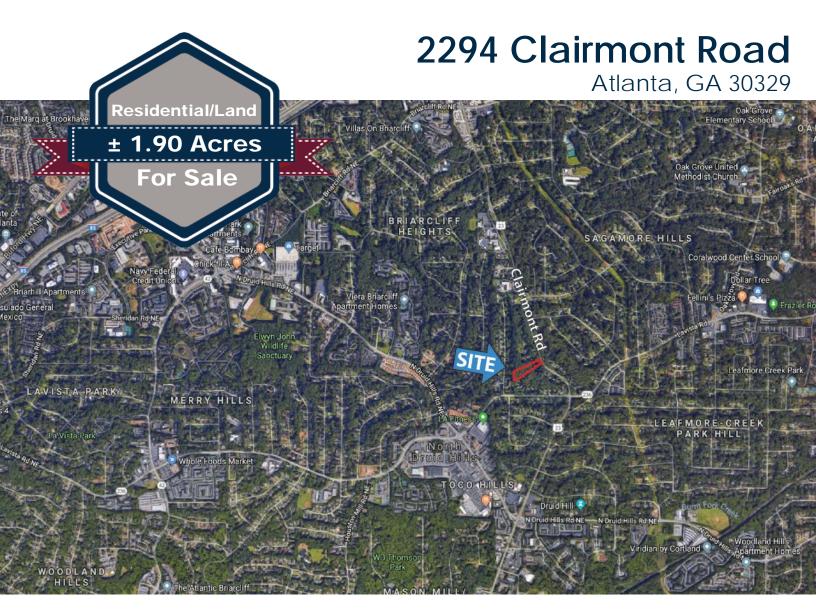

## **Property Highlights**

- Price: Single Family: \$850,000 Assemblage: \$1.1M
- ± 1.90 Acres
- Zoned: R-100 (Residential)
- S/F Ranch-Style: 3B/2Ba
- Built 1955 ± 2535 SF
- Unfinished Basement: ± 2535 SF
- Neighboring Subdivisions: Briarcliff Heights, Sagamore Hills and Toco Hills