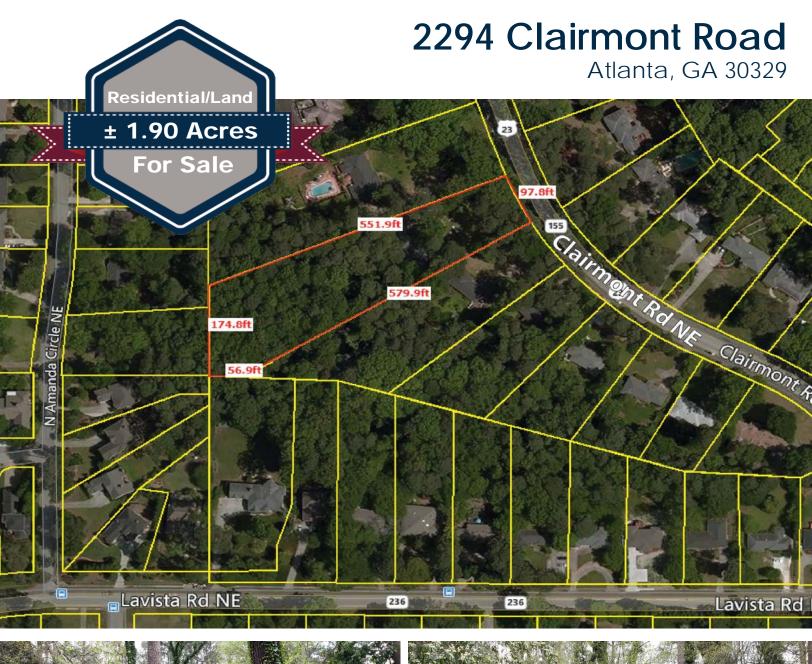

## **Property Highlights**

- Price: Single Family: \$850,000 Assemblage: \$1.1M
- ± 1.90 Acres
- Zoned: R-100 (Residential)
- S/F Ranch-Style: 3B/2Ba
- Built 1955 ± 2535 SF
- Unfinished Basement: ± 2535 SF
- Neighboring Subdivisions: Briarcliff Heights, Sagamore Hills and Toco Hills