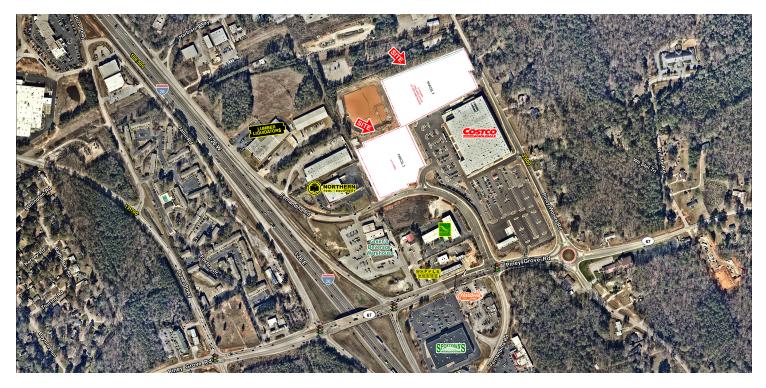

### LOCATION OVERVIEW

Two parcels adjacent to new Costco Located off of I-26 exit 104, Piney Grove Road

#### PROPERTY HIGHLIGHTS

- 4.16 acres on Fernandina Road & 5.74 acres on Piney Woods Road
- Traffic Counts: Piney Grove Rd 4,700 AADT; I-26 111,600 AADT; Piney Woods Rd – 4,500 AADT