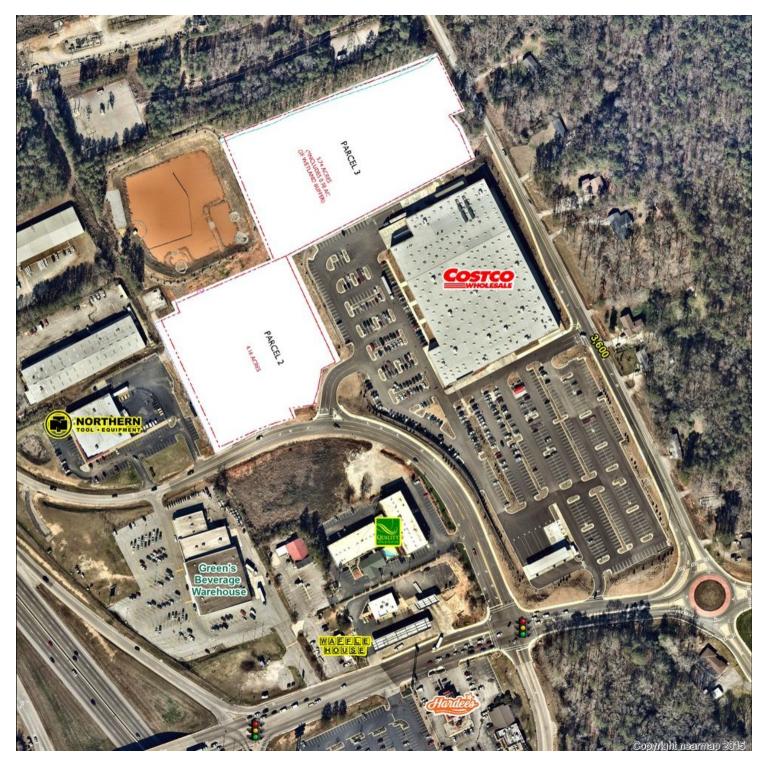

### LOCATION OVERVIEW

Two parcels adjacent to new Costco Located off of I-26 exit 104, Piney Grove Road

#### PROPERTY HIGHLIGHTS

- 4.16 acres on Fernandina Road & 5.74 acres on Piney Woods Road
- Traffic Counts: Piney Grove Rd 4,700 AADT; I-26 111,600 AADT; Piney Woods Rd – 4,500 AADT