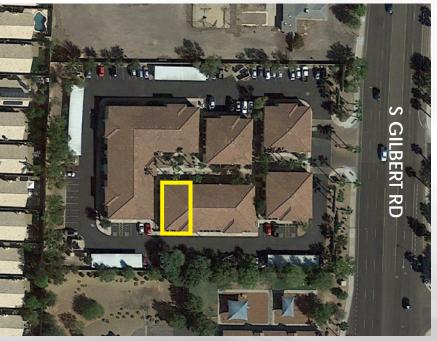

# 428 S. Gilbert Road - Bldg 4 | Gilbert, AZ Gilbert Professional Park

Suite 112:  $\pm 1,730$  SF

- Reception
- 4 Offices
- Conference Room
- Bull Pen
- Breakroom
- Restroom

## 428

### S. Gilbert Road - Bldg 4 | Gilbert, AZ Gilbert Professional Park