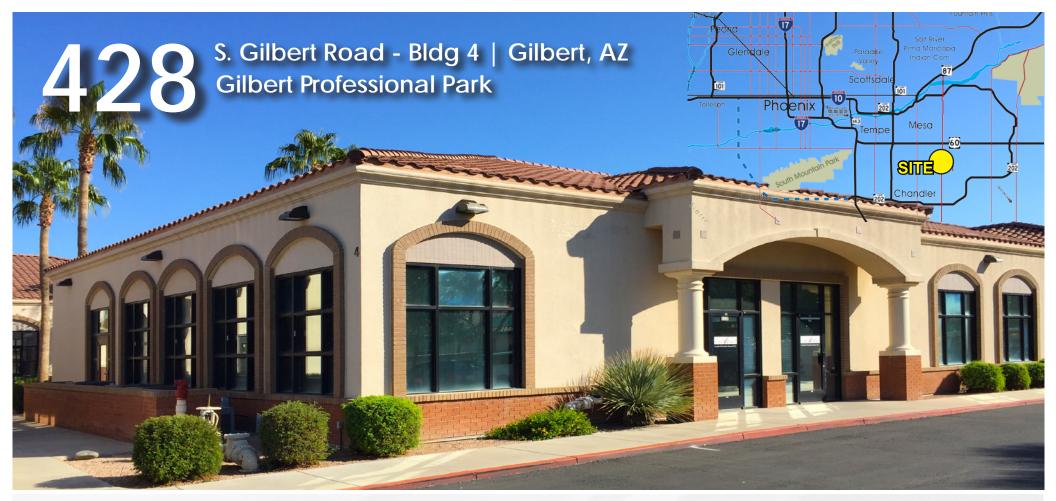

# 428 S. Gilbert Road - Bldg 4 | Gilbert, AZ Gilbert Professional Park

Suite 112:  $\pm 1,730$  SF

- Reception
- 4 Offices
- Conference Room
- Bull Pen
- Breakroom
- Restroom

## 428

### S. Gilbert Road - Bldg 4 | Gilbert, AZ Gilbert Professional Park