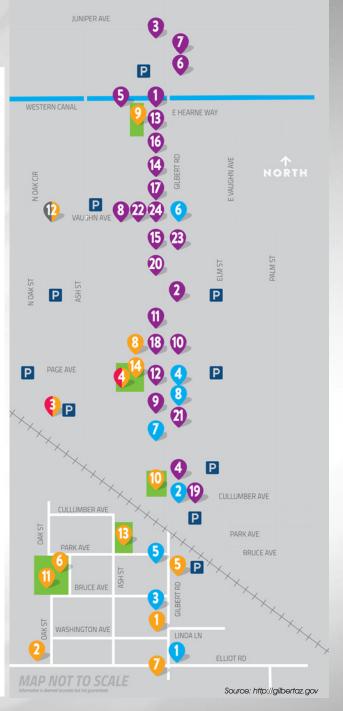

#### DINE

- Barrio Queen 388 N Gilbert Rd 480-634-5025 barrioqueen.com
- Bergies Coffee Roast House 309 N Gilbert Rd 480-497-3913 bergiescoffee.com
- Burger King 450 N Gilbert Road 602-497-1847 bk.com
- Champions Sports Saloon
  211 N Gilbert Rd
  480-545-9669
  championssportssaloon.com
- Clever Koi (Coming Soon) thecleverkoi.com
- Dairy Queen
  437 N Gilbert Rd
  480-892-9180
  dairyqueen.com
- Dutch Bros. Coffee 459 N Gilbert Rd 480-539-8888 dutchbros.com
- Farm & Craft (Coming Soon) farmandcraft.com
- Farmhouse Restaurant 228 N Gilbert Rd 480-926-0676 farmhouseofgilbert.com
- Joe's Real BBQ 301 N Gilbert Rd 480-503-3805 joesrealbbg.com
- Joyride Taco House 302 N Gilbert Rd 480-632-8226 joyridetacohouse.com
- Liberty Market 230 N Gilbert Rd 480-892-1900 libertymarket.com

#### HERITAGE DISTRICT

- LoLo's Chicken & Waffles 366 N Gilbert Rd 480-207-6173 loloschickenandwaffles.com
- Nico Heirloom Kitchen 366 N Gilbert Rd 480-584-4760 nicoaz.com
- Oreganos 328 N Gilbert Rd 480-882-9336 oreganos.com
- Petersen Ice Cream 366 N Gilbert Rd 480-497-3878 petersenicecream.com
- Pomo Pizzeria 366 N Gilbert Rd 480-878-2222 pomopizzeria.com
- Postino Wine Cafe 302 N Gilbert Rd 480-632-2251 postinowinecafe.com
- Romeo's Euro Café 207 N Gilbert Rd, Ste 105 480-962-4224 eurocafe.com
- Snooze A.M. Eatery 310 N Gilbert Rd 480-664-4488 snoozeeatery.com
- SoCal Fish Taco Company 219 N Gilbert Rd 480-807-6225 socalfishtacos.com
- Sushi Brokers (Coming Soon) sushibrokers.com
- Whiskey Row (Coming Soon) dierkswhiskeyrow.com/gilbert
- Zinburger 98 W Vaughn Ave 480-387-5000 zinburgeraz.com