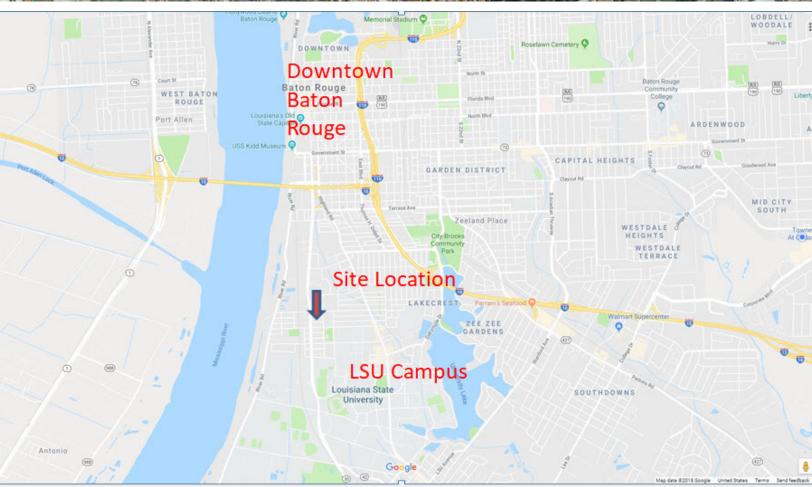

# Nicholson Drive

Baton Rouge, Louisiana 70802

## **Property Highlights**

- 0.51 acres of vacant land located on Nicholson Drive
- This property is situated close to LSU, the Water Campus, and Downtown Baton Rouge
- · Many development opportunities for this property
- +/- 25,000 Daily Traffic count in 2017
- The Nicholson Corridor links Downtown Baton Rouge and the Water Campus to LSU