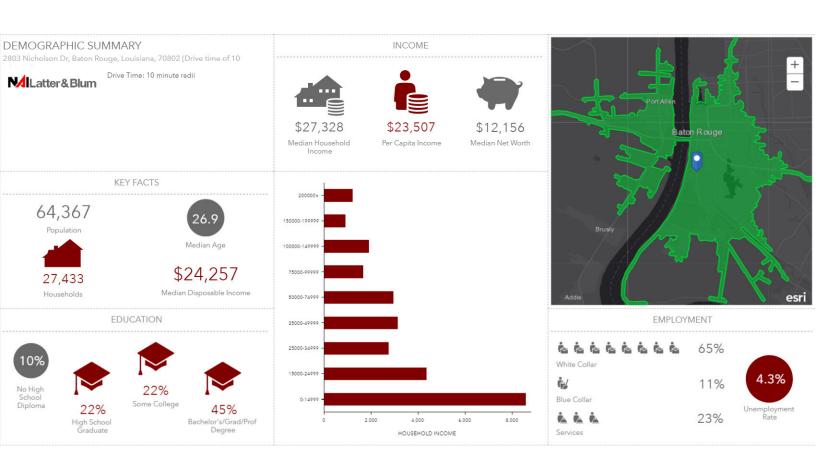

## **Property Highlights**

- 0.51 acres of vacant land located on Nicholson Drive
- This property is situated close to LSU, the Water Campus, and Downtown Baton Rouge
- · Many development opportunities for this property
- +/- 25,000 Daily Traffic count in 2017
- The Nicholson Corridor links Downtown Baton Rouge and the Water Campus to LSU