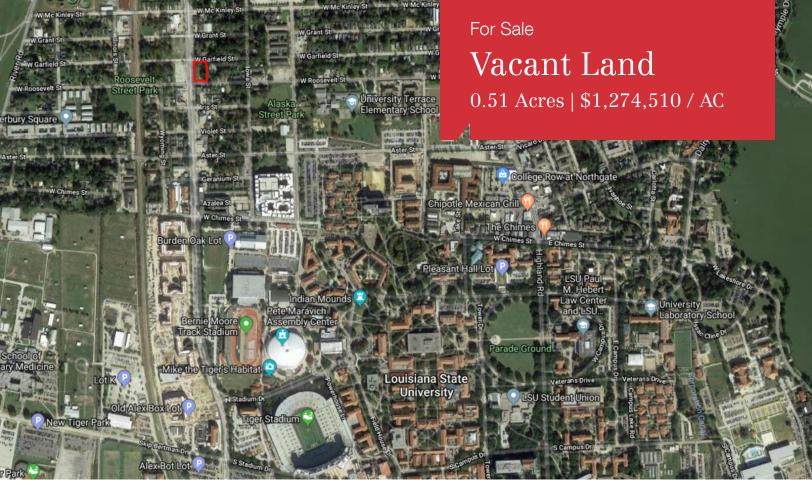

# Nicholson Drive

Baton Rouge, Louisiana 70802

## **Property Highlights**

- 0.51 acres of vacant land located on Nicholson Drive
- This property is situated close to LSU, the Water Campus, and Downtown Baton Rouge
- · Many development opportunities for this property
- +/- 25,000 Daily Traffic count in 2017
- The Nicholson Corridor links Downtown Baton Rouge and the Water Campus to LSU