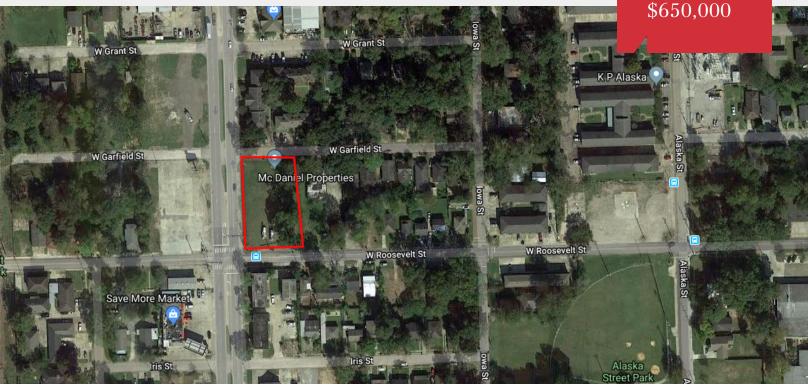

# Nicholson Drive

Baton Rouge, Louisiana 70802

## **Property Highlights**

- 0.51 acres of vacant land located on Nicholson Drive
- This property is situated close to LSU, the Water Campus, and Downtown Baton Rouge
- · Many development opportunities for this property
- +/- 25,000 Daily Traffic count in 2017
- The Nicholson Corridor links Downtown Baton Rouge and the Water Campus to LSU

### Sale Price

\$650,000