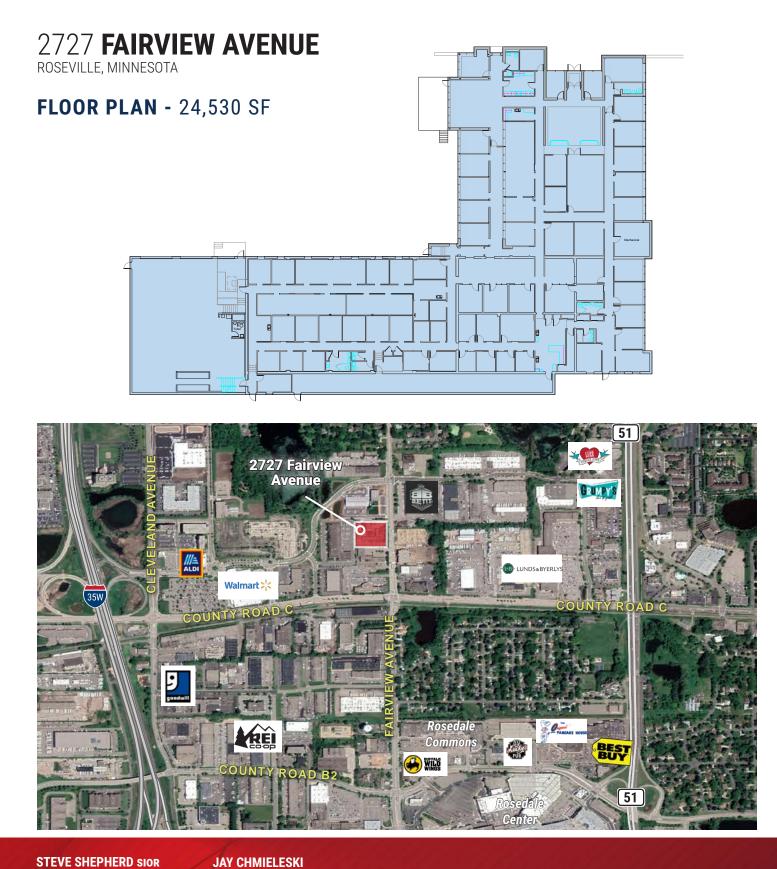

# 2727 FAIRVIEW AVENUE | ROSEVILLE, MN

# AVAILABLE SPACE:

24,530 SF Divisible to 10,000 SF

## **PROPERTY HIGHLIGHTS**

- Cost effective move-in ready space
- Highly flexible lease terms
- · Easy access to 35W & Snelling Avenue
- Close proximity to Rosedale Center and Rosedale
  Commons Shopping Center
- Ample parking