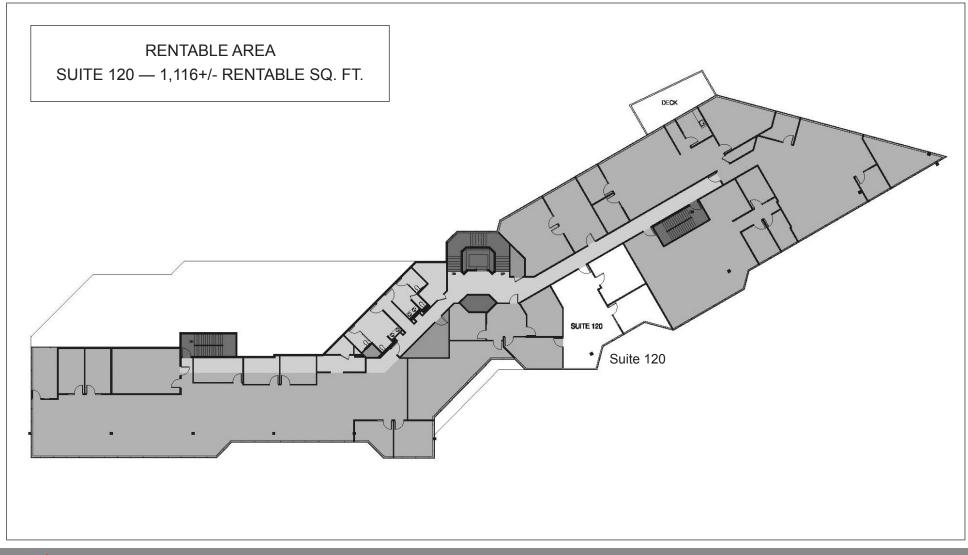

| USER SPACE: | O (Office)  | <u>SIZE</u> :  | 1,116+/- to 8,855+/- Square Feet  | LEASE TERMS                                                                |
|-------------|-------------|----------------|-----------------------------------|----------------------------------------------------------------------------|
| PARKING:    | 3.6 : 1,000 | RENT PSF:      | \$2.50 psf, Full Service          | 1-10 Year Lease Term                                                       |
| APN:        | 165-220-08  | BUILDING SIZE: | 30,499+/-Sq. Ft. / 2.42 Acre Site | Tenant pays pro-rata share of increases in operating expenses. CPI 3% - 6% |