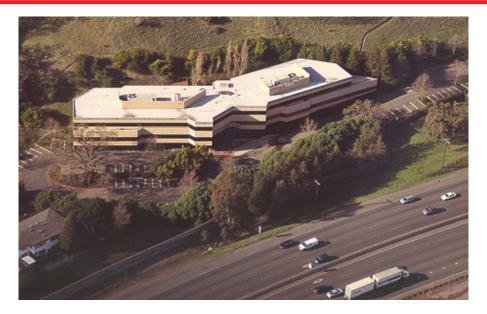

### FEATURES AND AERIAL VIEWS

- > Highway 101 Visibility
- > High-End Finishes Throughout
- > Immediate Freeway Access
- > General Purpose Floor Plans
- > Great Glass Line
- > Common Area Kitchen, Deck and Conference Room

#### **DESCRIPTION OF PREMISES - FEATURES:**

1401 Los Gamos is an excellent Class "A" office property overlooking Highway 101 in San Rafael. The building offers a generous glass-line and beautiful hillside views. The efficient suites offer a nice mixture of private offices and open work areas.