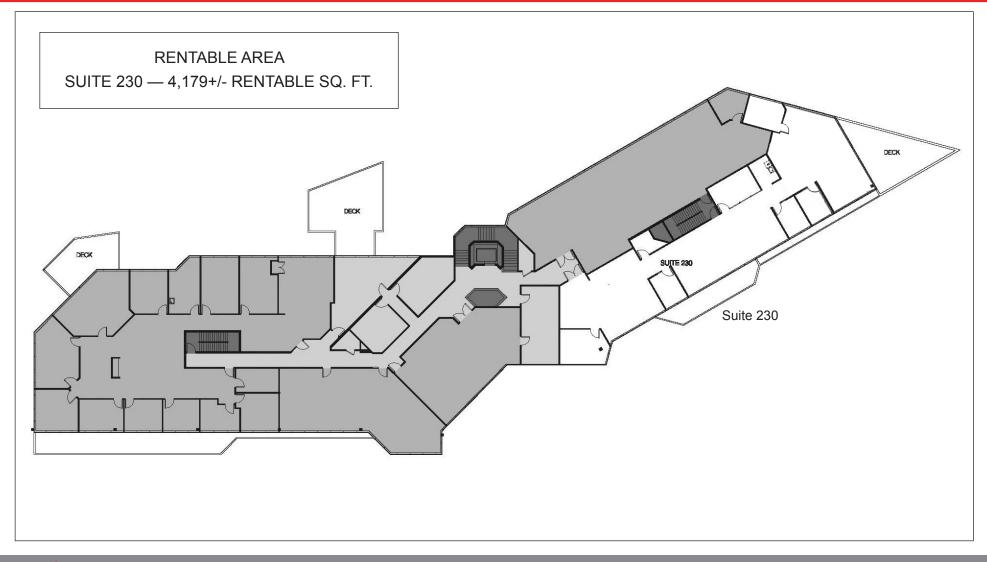

| USER SPACE: | O (Office)  | <u>SIZE</u> :  | 1,116+/- to 8,855+/- Square Feet  | LEASE TERMS                                                                |
|-------------|-------------|----------------|-----------------------------------|----------------------------------------------------------------------------|
| PARKING:    | 3.6 : 1,000 | RENT PSF:      | \$2.50 psf, Full Service          | 1-10 Year Lease Term                                                       |
| APN:        | 165-220-08  | BUILDING SIZE: | 30,499+/-Sq. Ft. / 2.42 Acre Site | Tenant pays pro-rata share of increases in operating expenses. CPI 3% - 6% |

#### **DESCRIPTION OF PREMISES - FEATURES:**

1401 Los Gamos is an excellent Class "A" office property overlooking Highway 101 in San Rafael. The building offers a generous glass-line and beautiful hillside views. The efficient suites offer a nice mixture of private offices and open work areas.