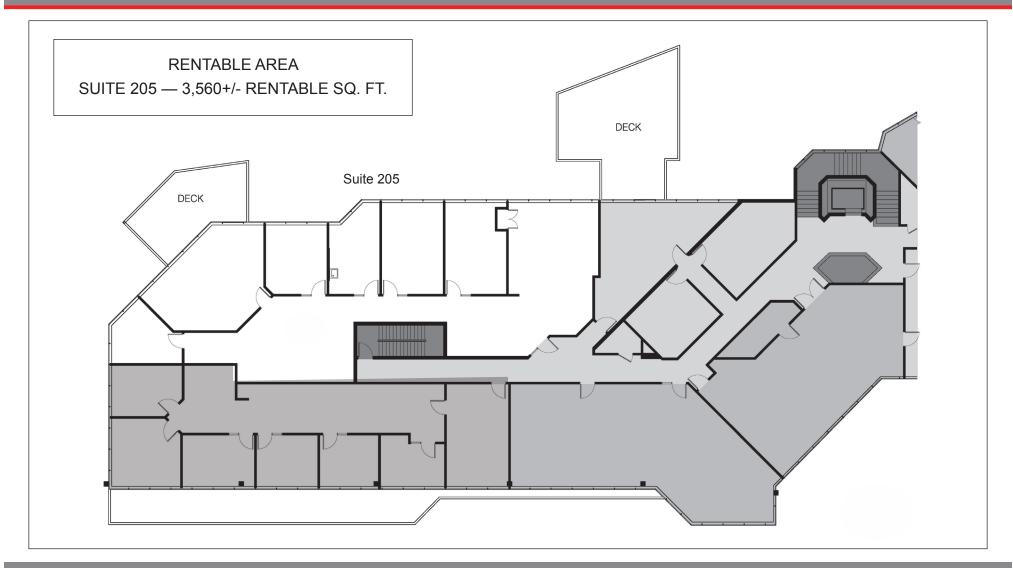

| USER SPACE: | O (Office)  | <u>SIZE</u> :  | 1,116+/- to 8,855+/- Square Feet  | LEASE TERMS                                                                |
|-------------|-------------|----------------|-----------------------------------|----------------------------------------------------------------------------|
| PARKING:    | 3.6 : 1,000 | RENT PSF:      | \$2.50 psf, Full Service          | 1-10 Year Lease Term                                                       |
| APN:        | 165-220-08  | BUILDING SIZE: | 30,499+/-Sq. Ft. / 2.42 Acre Site | Tenant pays pro-rata share of increases in operating expenses. CPI 3% - 6% |

#### **DESCRIPTION OF PREMISES - FEATURES:**

1401 Los Gamos is an excellent Class "A" office property overlooking Highway 101 in San Rafael. The building offers a generous glass-line and beautiful hillside views. The efficient suites offer a nice mixture of private offices and open work areas.