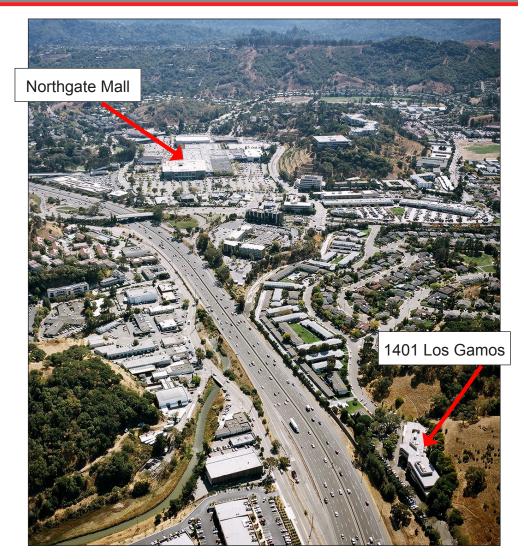

#### **DESCRIPTION OF LOCATION - AREA:**

1401 Los Gamos Drive, located approximately 14 miles north of San Francisco and 15 miles south of Sonoma County, is centered in one of the Bay Area's largest employment centers. The City of San Rafael is Marin County's governmental, business and cultural center and of the Bay Area's nine-county premier live/work environments with some of the highest income and home values in the nation. The building is located just off Highway 101 at the Lucas Valley Road exit. It is immediately adjacent to the Marin YMCA and within close proximity to the Northgate Shopping District, which supports a wide variety of services including banks, restaurants, a hospital and many office parks.