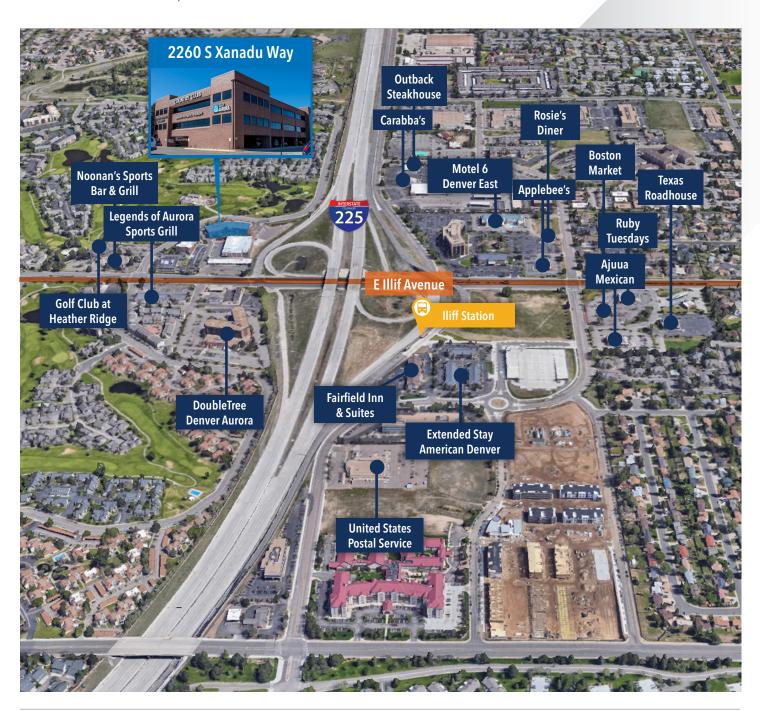

### **LOCATION OVERVIEW**

- Walking distance to Iliff light rail station at Iliff & I-225
- Many amenities nearby
- Easy access to I-225
- 25 minutes to Denver International Airport