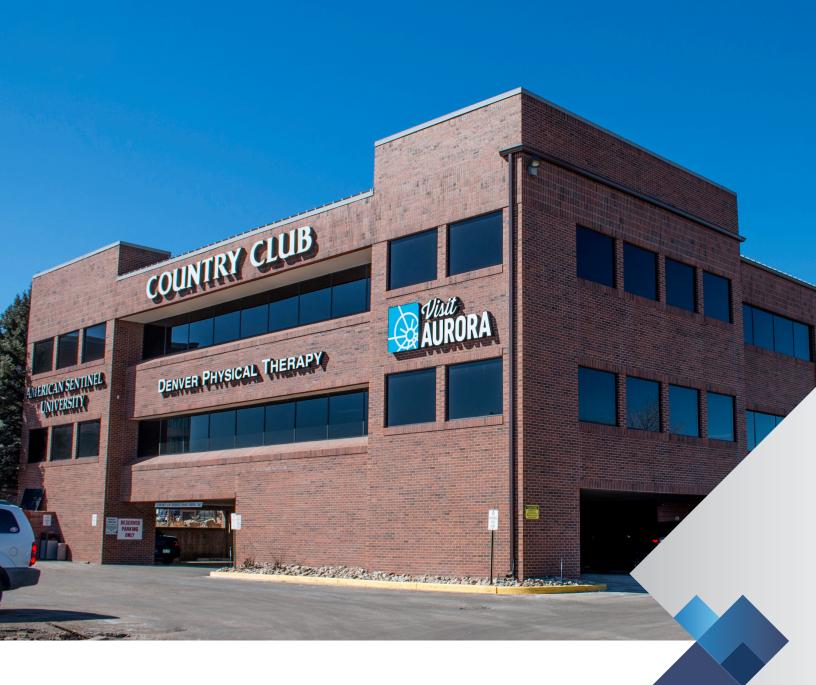

# **COUNTRY CLUB PARK I**

2260 S XANADU WAY | AURORA

## **COUNTRY CLUB PARK I**

2260 S XANADU WAY | AURORA

### **BUILDING HIGHLIGHTS**

- Signage with highway visibility available for full floor tenants
- New spec suites on 2nd floor planned
- Common area upgrades coming soon
- Golf course views

### **LOCATION OVERVIEW**

- Walking distance to Iliff light rail station at Iliff & I-225
- Many amenities nearby
- Easy access to I-225
- 25 minutes to Denver International Airport