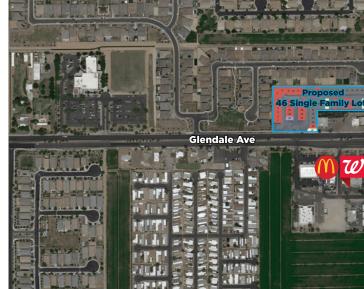

## **FOR SALE/LEASE** ±1.63 Acres Hard Corner Land

Proposed 23 Single Family Lots

MATT HARPER, CCIM +1 602 393 6604 matt.harper@naihorizon.com

# 8250 W Glendale Avenue

Glendale, Arizona 85303

### **Property Features**

- Hard Corner Location
- Excellent Visibility
- Frontage on both 83rd Ave & Glendale Ave
- 56 Future homes to come directly across 83rd Ave