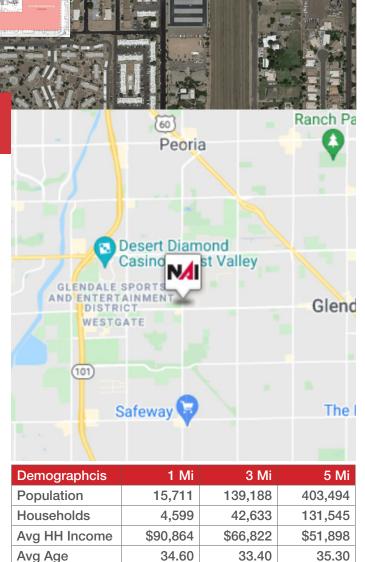

#### Location Features

- 1 Mile to Westgate Entertainment District
- Close proximity to Loop 101
- Bus stop on 83rd Ave
- Growing residential area
- Close to Cardinal's Stadium, Gila River Area, Top Golf, Desert Diamond Casino and more.