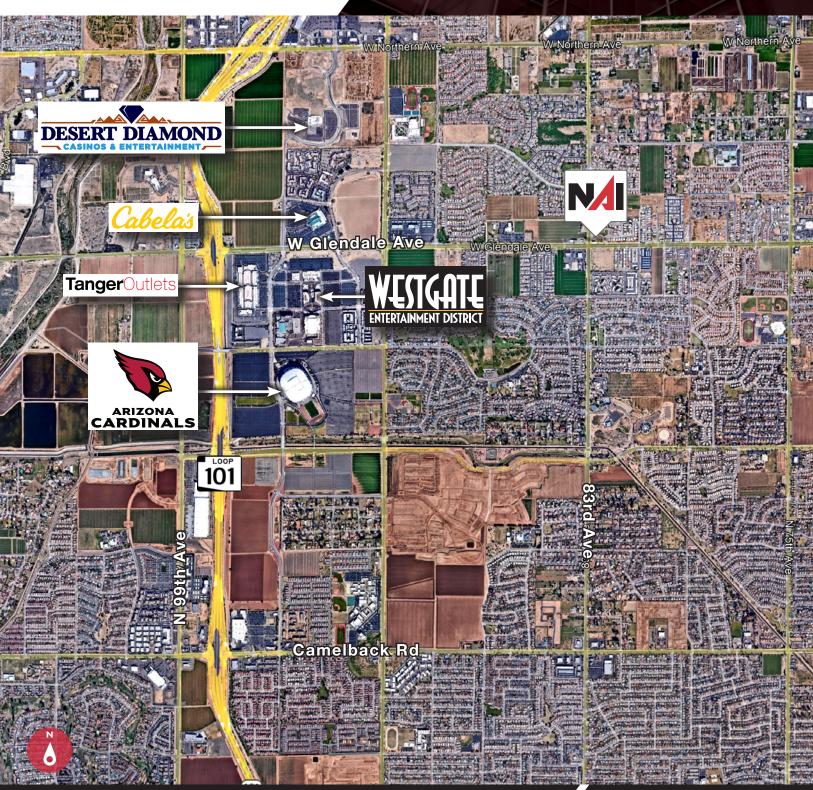

#### Location Features

- 1 Mile to Westgate Entertainment District
- Close proximity to Loop 101
- Bus stop on 83rd Ave
- Growing residential area
- Close to Cardinal's Stadium, Gila River Area, Top Golf, Desert Diamond Casino and more.