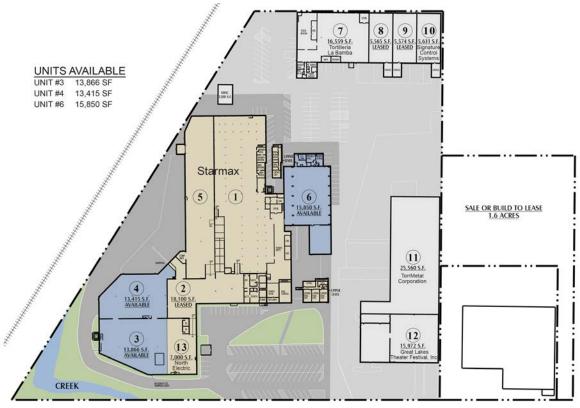

#### **Available Units For Lease**

| UNIT             | TOTAL SF  | OFFICE SF | WHSE. SF  | DOCKS            | DRIVE-IN DOORS    | CEILING           |  |
|------------------|-----------|-----------|-----------|------------------|-------------------|-------------------|--|
| 3*               | 13,866 SF | To Suit   | 13,866 SF | Two (2) 9' x 10' | To Suit           | 15 1/2' - 18 1/2' |  |
| 4*               | 13,415 SF | To Suit   | 13,415 SF | N/A              | One (1)           | 15 1/2' - 18 1/2' |  |
| 6                | 15,850 SF | 1,500 SF  | 14,350 SF | Two (2) 9' x 9'  | One (1) 14' x 14' | 18' - 34'         |  |
| *can be combined |           |           |           |                  |                   |                   |  |