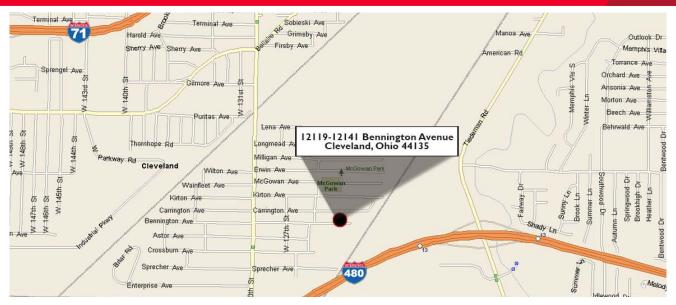

# **FOR LEASE**

PREMIER INDUSTRIAL COMPLEX 12117 Bennington Avenue Cleveland, Ohio 44135

Centrally located offering easy access to major interstates, public transportation and skilled work force

Independently Owned and Operated / A Member of the Cushman & Wakefield Alliance

Cushman & Wakefield Copyright 2015. No warranty or representation, express or implied, is made to the accuracy or completeness of the information contained herein, and same is submitted subject to errors, omissions, change of price, rental or other conditions, withdrawal without notice, and to any special listing conditions imposed by the property owner(s). As applicable, we make no representation as to the condition of the property (or properties) in question.