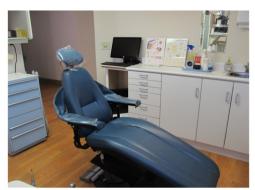

At Richmond / El Cerrito border, ±1450-square-foot dental building. Dental office operating for more than 20 years. Permits and equipment in place. Ready to occupy.

Two (2) operatories with all equipment, including: digital X-ray, dental chairs, vacuum and more. Space and plumbing set up for two (2) additional operatories.

## 6200 Huntington Blvd Floor Plan

|          | Bay Dental - Equipment List                           |             |
|----------|-------------------------------------------------------|-------------|
| Quantity | Description                                           |             |
|          | OP I                                                  |             |
| 1        | Belmont Dental Chair                                  | COMMERCIAL  |
| 1        | Proma side-mounted Delivery Unit                      | REAL ESTATE |
| 1        | Schein 12 o'clock Dental Cabinet                      |             |
| 1        | Dentsply Cavitron 3000 Unit                           |             |
| 1        | CPU w/ HP flat-screen Monitor                         |             |
| 1        | Brewer Doctor's Stool                                 |             |
| 1        | Dexis Digital X-Ray Unit w/ Adult Sensor              |             |
| 1        | Belmont Dental Light                                  |             |
| 1        | Light Year Digital X-Ray w/ Sensor                    |             |
| 1        | Degulux Light Curing Unit                             |             |
| 1        | Sanko X-Ray Unit                                      |             |
| 1        | Lead Apron                                            |             |
| 1        | Mobile Assistant's Cart                               |             |
|          | OP II                                                 |             |
| 1        | Dental Chair                                          |             |
| 1        | Pelton Crane Dental Light                             |             |
| 1        | CPU w/ HP flat-screen Monitor                         |             |
| 1        | Assistant's Mobile Cart                               |             |
| 1        | Schein 12 o'clock Dental Cabinet                      |             |
| 1        | Schein Island Cabinet                                 |             |
| 1        | Proma side-mounted Delivery Unit                      |             |
|          | Open Bay                                              |             |
| 1        | Pelton Crane Coachman Dental Chair                    | #L4 - 12174 |
| 1        | Den-tal-ez Mobel PL-200                               |             |
| 1        | Sanyo X-Ray Control Box                               |             |
|          | Private Office                                        |             |
| 1        | Executive Style Desk                                  |             |
| 1        | CPU w/ HP flat-screen Monitor                         |             |
| 1        | Samsung Printer                                       |             |
| 1        | LG Computer Server                                    |             |
| 1        | HP flat-screen Monitor                                |             |
|          | Business Office                                       |             |
| 1        | CPU w/ HP flat-screen Monitor w/ Dentrix G-5 Software |             |
| 1        | Canon Imageclass Printer                              |             |