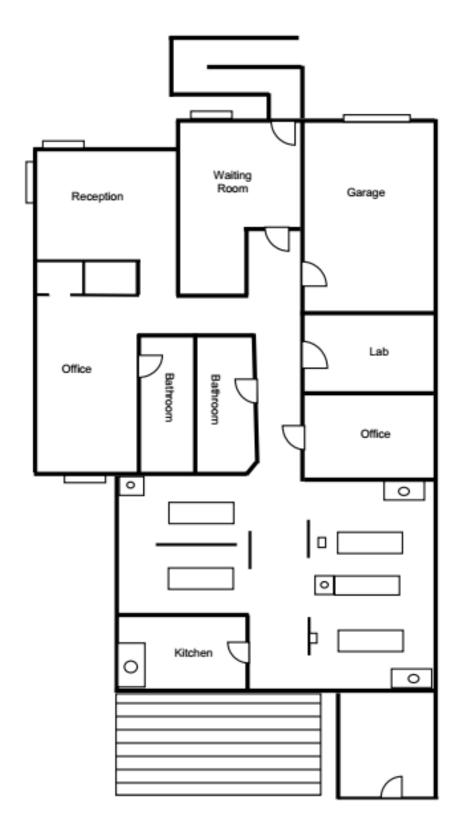

## 6200 Huntington Blvd Floor Plan

|          | Bay Dental - Equipment List                           |             |
|----------|-------------------------------------------------------|-------------|
| Quantity | Description                                           |             |
|          | OP I                                                  |             |
| 1        | Belmont Dental Chair                                  | COMMERCIAL  |
| 1        | Proma side-mounted Delivery Unit                      | REAL ESTATE |
| 1        | Schein 12 o'clock Dental Cabinet                      |             |
| 1        | Dentsply Cavitron 3000 Unit                           |             |
| 1        | CPU w/ HP flat-screen Monitor                         |             |
| 1        | Brewer Doctor's Stool                                 |             |
| 1        | Dexis Digital X-Ray Unit w/ Adult Sensor              |             |
| 1        | Belmont Dental Light                                  |             |
| 1        | Light Year Digital X-Ray w/ Sensor                    |             |
| 1        | Degulux Light Curing Unit                             |             |
| 1        | Sanko X-Ray Unit                                      |             |
| 1        | Lead Apron                                            |             |
| 1        | Mobile Assistant's Cart                               |             |
|          | OP II                                                 |             |
| 1        | Dental Chair                                          |             |
| 1        | Pelton Crane Dental Light                             |             |
| 1        | CPU w/ HP flat-screen Monitor                         |             |
| 1        | Assistant's Mobile Cart                               |             |
| 1        | Schein 12 o'clock Dental Cabinet                      |             |
| 1        | Schein Island Cabinet                                 |             |
| 1        | Proma side-mounted Delivery Unit                      |             |
|          | Open Bay                                              |             |
| 1        | Pelton Crane Coachman Dental Chair                    | #L4 - 12174 |
| 1        | Den-tal-ez Mobel PL-200                               |             |
| 1        | Sanyo X-Ray Control Box                               |             |
|          | Private Office                                        |             |
| 1        | Executive Style Desk                                  |             |
| 1        | CPU w/ HP flat-screen Monitor                         |             |
| 1        | Samsung Printer                                       |             |
| 1        | LG Computer Server                                    |             |
| 1        | HP flat-screen Monitor                                |             |
|          | Business Office                                       |             |
| 1        | CPU w/ HP flat-screen Monitor w/ Dentrix G-5 Software |             |
| 1        | Canon Imageclass Printer                              |             |