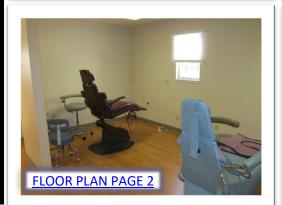

At Richmond / El Cerrito border, ±1450-square-foot dental building. Dental office operating for more than 20 years. Permits and equipment in place. Ready to occupy.

Two (2) operatories with all equipment, including: digital X-ray, dental chairs, vacuum and more. Space and plumbing set up for two (2) additional operatories.

## 6200 Huntington Blvd Floor Plan

|          | Bay Dental - Equipment List                           |             |
|----------|-------------------------------------------------------|-------------|
| Quantity | Description                                           |             |
|          | OP I                                                  |             |
| 1        | Belmont Dental Chair                                  | COMMERCIAL  |
| 1        | Proma side-mounted Delivery Unit                      | REAL ESTATE |
| 1        | Schein 12 o'clock Dental Cabinet                      |             |
| 1        | Dentsply Cavitron 3000 Unit                           |             |
| 1        | CPU w/ HP flat-screen Monitor                         |             |
| 1        | Brewer Doctor's Stool                                 |             |
| 1        | Dexis Digital X-Ray Unit w/ Adult Sensor              |             |
| 1        | Belmont Dental Light                                  |             |
| 1        | Light Year Digital X-Ray w/ Sensor                    |             |
| 1        | Degulux Light Curing Unit                             |             |
| 1        | Sanko X-Ray Unit                                      |             |
| 1        | Lead Apron                                            |             |
| 1        | Mobile Assistant's Cart                               |             |
|          | OP II                                                 |             |
| 1        | Dental Chair                                          |             |
| 1        | Pelton Crane Dental Light                             |             |
| 1        | CPU w/ HP flat-screen Monitor                         |             |
| 1        | Assistant's Mobile Cart                               |             |
| 1        | Schein 12 o'clock Dental Cabinet                      |             |
| 1        | Schein Island Cabinet                                 |             |
| 1        | Proma side-mounted Delivery Unit                      |             |
|          | Open Bay                                              |             |
| 1        | Pelton Crane Coachman Dental Chair                    | #L4 - 12174 |
| 1        | Den-tal-ez Mobel PL-200                               |             |
| 1        | Sanyo X-Ray Control Box                               |             |
|          | Private Office                                        |             |
| 1        | Executive Style Desk                                  |             |
| 1        | CPU w/ HP flat-screen Monitor                         |             |
| 1        | Samsung Printer                                       |             |
| 1        | LG Computer Server                                    |             |
| 1        | HP flat-screen Monitor                                |             |
|          | Business Office                                       |             |
| 1        | CPU w/ HP flat-screen Monitor w/ Dentrix G-5 Software |             |
| 1        | Canon Imageclass Printer                              |             |