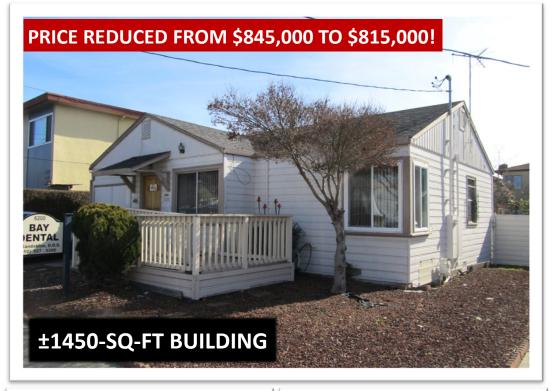

At Richmond / El Cerrito border, ±1450-square-foot dental building. Dental office operating for more than 20 years. Permits and equipment in place. Ready to occupy.

Two (2) operatories with all equipment, including: digital X-ray, dental chairs, vacuum and more. Space and plumbing set up for two (2) additional operatories.

Real estate, <u>dental</u>
<u>equipment</u> and practice included in the sale.

\$815,000

Matt Gondak 510-450-1434 mgondak@mrecommercial.com (CA BRE No: 00832220)

Jim Hoang 510-350-7346 jhoang@mrecommercial.com (CA BRE No: 01949301)

## FOR SALE DENTAL BUILDING 6200 HUNTINGTON RICHMOND, CA

PHOTOS STREET VIEW SATELLITE MAP AREA BUSINESS