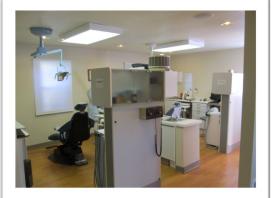

At Richmond / El Cerrito border, ±1450-square-foot dental building. Dental office operating for more than 20 years. Permits and equipment in place. Ready to occupy.

Two (2) operatories with all equipment, including: digital X-ray, dental chairs, vacuum and more. Space and plumbing set up for two (2) additional operatories.

## 6200 Huntington Blvd Floor Plan

|          | Bay Dental - Equipment List                           |             |
|----------|-------------------------------------------------------|-------------|
| Quantity | Description                                           |             |
|          | OP I                                                  |             |
| 1        | Belmont Dental Chair                                  | COMMERCIAL  |
| 1        | Proma side-mounted Delivery Unit                      | REAL ESTATE |
| 1        | Schein 12 o'clock Dental Cabinet                      |             |
| 1        | Dentsply Cavitron 3000 Unit                           |             |
| 1        | CPU w/ HP flat-screen Monitor                         |             |
| 1        | Brewer Doctor's Stool                                 |             |
| 1        | Dexis Digital X-Ray Unit w/ Adult Sensor              |             |
| 1        | Belmont Dental Light                                  |             |
| 1        | Light Year Digital X-Ray w/ Sensor                    |             |
| 1        | Degulux Light Curing Unit                             |             |
| 1        | Sanko X-Ray Unit                                      |             |
| 1        | Lead Apron                                            |             |
| 1        | Mobile Assistant's Cart                               |             |
|          | OP II                                                 |             |
| 1        | Dental Chair                                          |             |
| 1        | Pelton Crane Dental Light                             |             |
| 1        | CPU w/ HP flat-screen Monitor                         |             |
| 1        | Assistant's Mobile Cart                               |             |
| 1        | Schein 12 o'clock Dental Cabinet                      |             |
| 1        | Schein Island Cabinet                                 |             |
| 1        | Proma side-mounted Delivery Unit                      |             |
|          | Open Bay                                              |             |
| 1        | Pelton Crane Coachman Dental Chair                    | #L4 - 12174 |
| 1        | Den-tal-ez Mobel PL-200                               |             |
| 1        | Sanyo X-Ray Control Box                               |             |
|          | Private Office                                        |             |
| 1        | Executive Style Desk                                  |             |
| 1        | CPU w/ HP flat-screen Monitor                         |             |
| 1        | Samsung Printer                                       |             |
| 1        | LG Computer Server                                    |             |
| 1        | HP flat-screen Monitor                                |             |
|          | Business Office                                       |             |
| 1        | CPU w/ HP flat-screen Monitor w/ Dentrix G-5 Software |             |
| 1        | Canon Imageclass Printer                              |             |