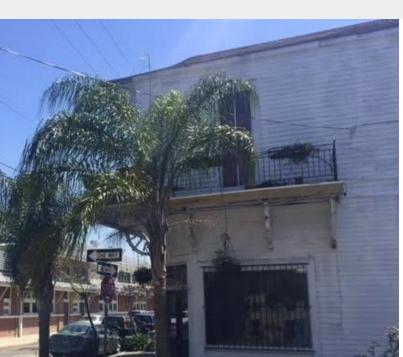

# 1128 St. Roch Avenue

New Orleans, Louisiana 70117

## **Property Highlights**

- Located one block off St. Claude and across the street from the St. Roch Market & the St. Roch Tavern.
- Historic, 1,000 SF open space floor plan.
- Excellent natural light.
- Ideally suited for specialty or boutique retail.