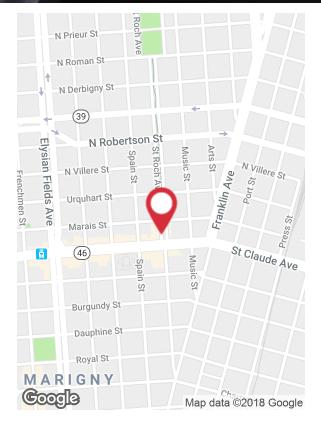

# **Location Description**

Saint Claude Ave. continues to evolve as one of New Orleans' most artsy neighborhoods, attracting locals and fast-becoming a tourist and culinary destination. Located just steps away from the iconic Saint Roch Market and across the street from St. Roch Tavern. 1128 St. Roch Ave. is a unique offering in the St. Roch neighborhood.