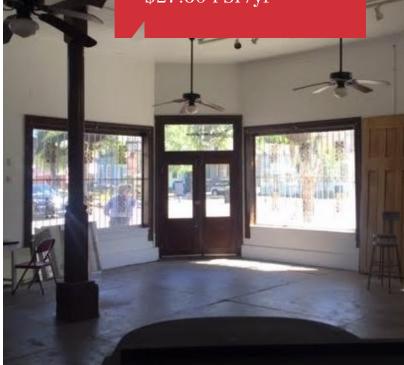

## **Property Highlights**

- Located one block off St. Claude and across the street from the St. Roch Market & the St. Roch Tavern.
- Historic, 1,000 SF open space floor plan.
- Excellent natural light.
- Ideally suited for specialty or boutique retail.