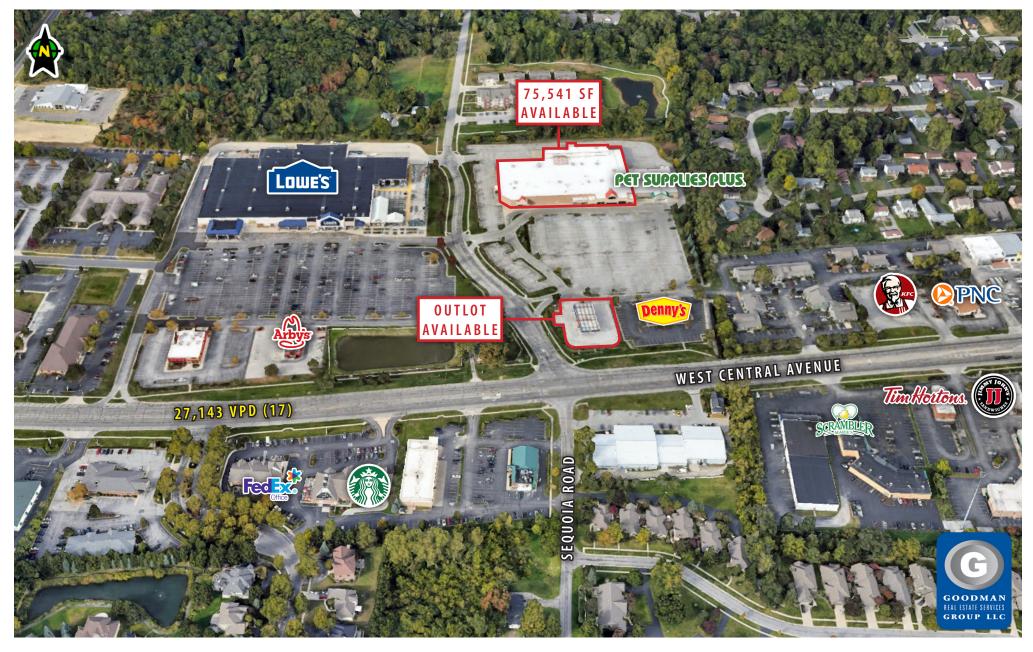

# TOLEDO/SYLVANIA BIG BOX AND OUTLOT

## Sylvania Township, Ohio

#### HIGHLIGHTS

- AVAILABLE: Up to 75,541 SF big-box space and one outlot in the growing, dynamic, upper-income trade area of Sylvania Township, less than one mile from Interstate 475
- TRAFFIC: 27,143 vehicles pass in front of the property on West Central Avenue daily
- CO-TENANTS: Pet Supplies Plus, Lowe's, and Meijer
- CUSTOMERS: Over 130,000 people within a 5-mile radius with average household incomes of over \$76,000