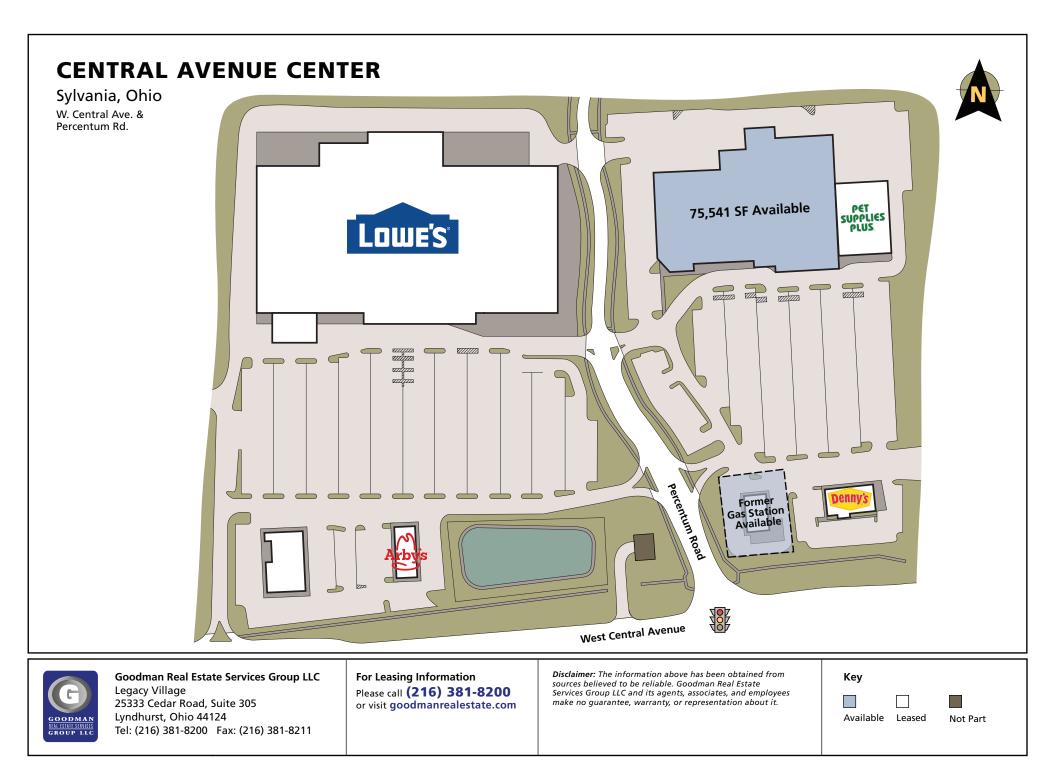

## **BIG BOX AND OUTLOT**

# Sylvania Township, Ohio

THE INFORMATION ABOVE HAS BEEN OBTAINED FROM SOURCES BELIEVED TO BE RELIABLE. GOODMAN REAL ESTATE SERVICES GROUP LLC AND ITS AGENTS, ASSOCIATES, AND EMPLOYEES MAKE NO GUARANTEE, WARRANTY OR REPRESENTATION ABOUT IT. ALL IMAGES CONTAINED HEREIN ARE THE PROPERTY OF GOODMAN REAL ESTATE SERVICES GROUP LLC. NOU ACKNOWLEDGE THAT, AS REQUIRED BY THE STATE OF OHIO, YOU HAVE RECEIVED THE CONSUMER GUIDE TO AGENCY RELATIONSHIPS.