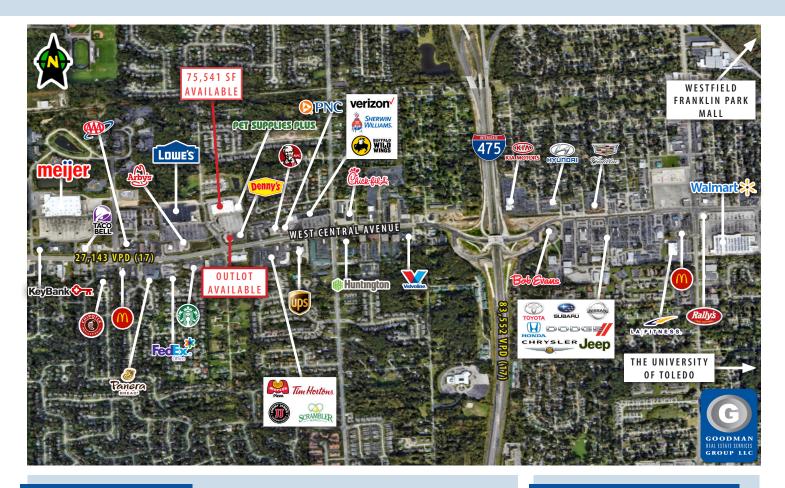

# TOLEDO/SYLVANIA BIG BOX AND OUTLOT

## Sylvania Township, Ohio

#### HIGHLIGHTS

- AVAILABLE: Up to 75,541 SF big-box space and one outlot in the growing, dynamic, upper-income trade area of Sylvania Township, less than one mile from Interstate 475
- TRAFFIC: 27,143 vehicles pass in front of the property on West Central Avenue daily
- CO-TENANTS: Pet Supplies Plus, Lowe's, and Meijer
- CUSTOMERS: Over 130,000 people within a 5-mile radius with average household incomes of over \$76,000