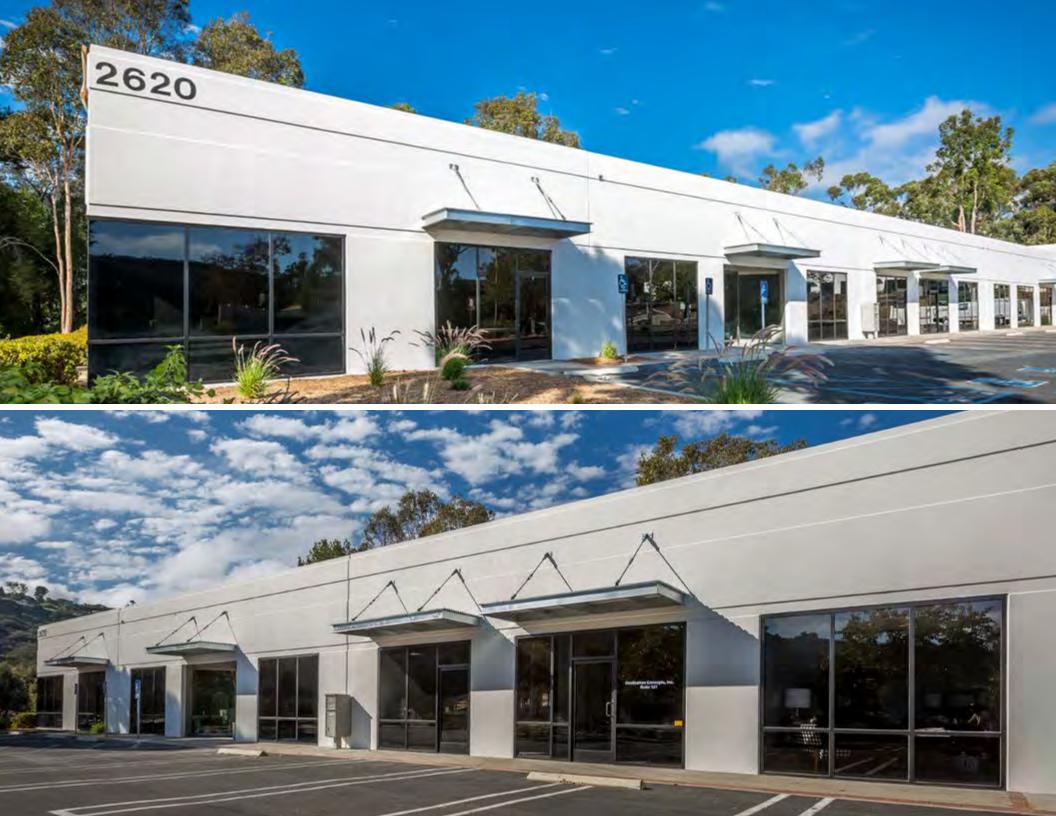

CENTER

LEASING BY:

angs.

2620-2645 FINANCIAL COURT SAN DIEGO, CALIFORNIA 92117

CUSHMAN & WAKEFIELD

ЛШ

STOS PARTNERS

OWNED & OPERATED BY:

#### PROPERTY FEATURES

- » A three-building multi-tenant project of approximately 62,636 square feet
- » Excellent showroom, office, and warehouse use
- » Located in the highly desirable, "design district" Rose Canyon submarket