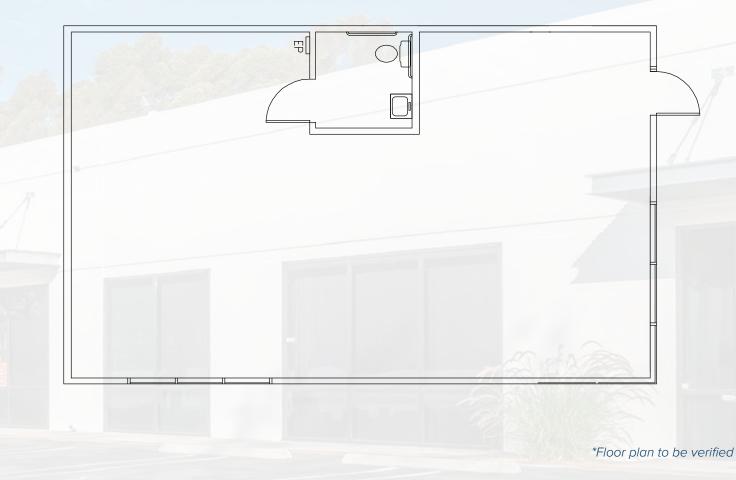

# 2640 FINANCIAL COURT, SUITE A 1,106 SF | \$1.65 MG

1 private office and open office. Available now. \*Estimated CAM = \$0.23 PSF

\*Floor plan to be verified

## 2640 FINANCIAL COURT, SUITE Q 971 SF | \$1.65 MG

Open office and restroom. Available with 30 day notice. \*Estimated CAM = \$0.23 PSF