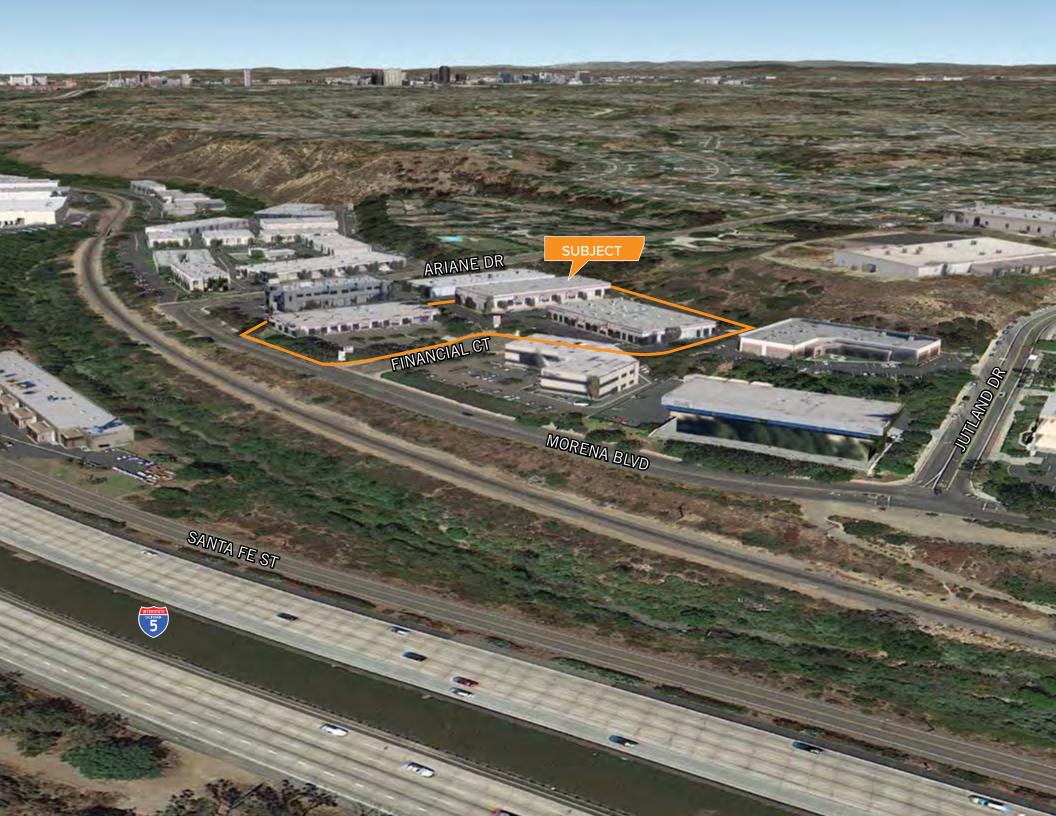

CENTER

LEASING BY:

angs.

2620-2645 FINANCIAL COURT SAN DIEGO, CALIFORNIA 92117

CUSHMAN & WAKEFIELD

ЛШ

STOS PARTNERS

OWNED & OPERATED BY:

#### PROPERTY FEATURES

- » A three-building multi-tenant project of approximately 62,636 square feet
- » Excellent showroom, office, and warehouse use
- » Located in the highly desirable, "design district" Rose Canyon submarket

- » Easy access to I-5, HWY 52, HWY 163, and I-8
- » 3.0 / 1,000 SF parking ratio
- » Strong local ownership