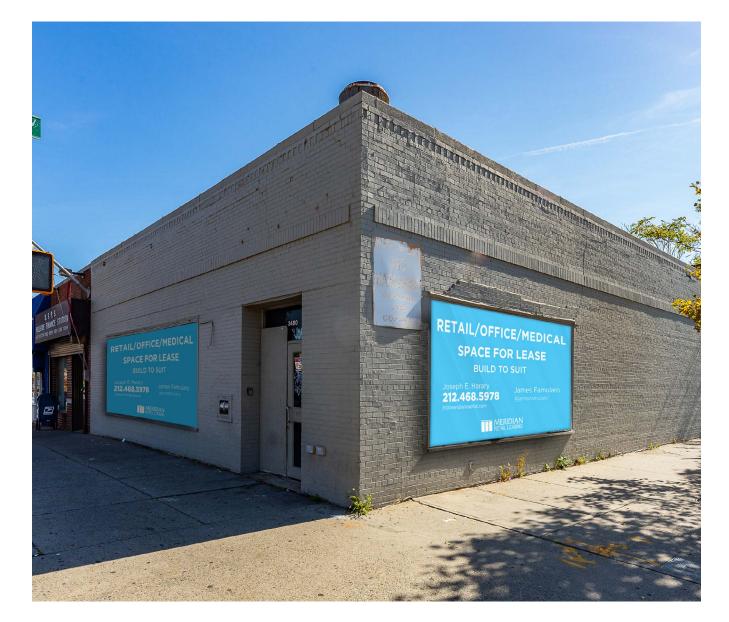

# **3480** BOSTON ROAD

EAST BRONX, NEW YORK

Between Eastchester Road and Corsa Avenue

APPROXIMATE SIZE 3,000 SF + Basement + Parking

ASKING RENT Upon Request **TERM** Negotiable

FRONTAGE

40 FT

POSSESSION Immediate

## **COMMENTS**

- Prime Corner Retail Space
- Column-free Space with High Ceilings
- Lot Size 4,000 SF
- 7,719 15,688 Buildable SF
- Owner Will Build-to-suit
- 10 Minutes from Co-op City

# **RETAIL FOR LEASE**