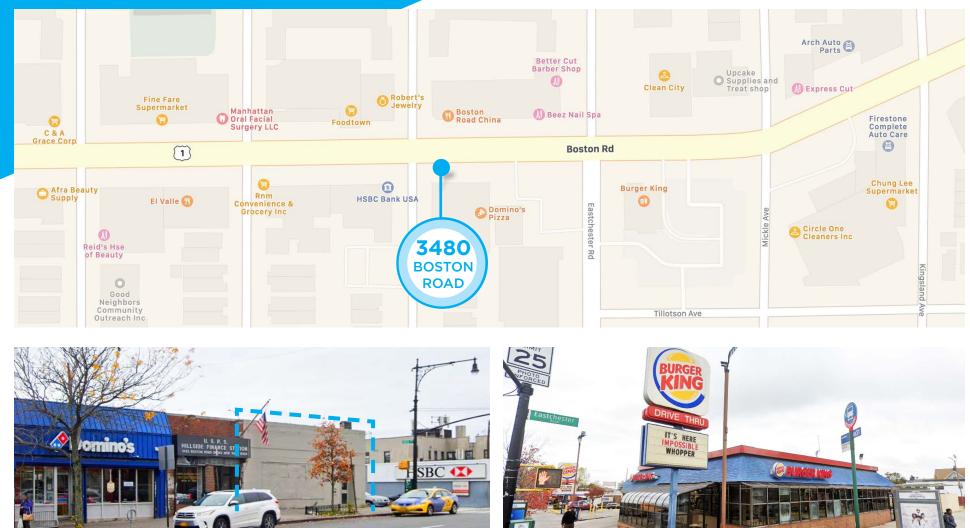

### **NEIGHBORS**

Domino's Pizza • USPS • T-Mobile • Foodtown • Burger King • HSBC • Walgreens • Wendy's • Clean Rite • Auto Zone

## TRANSPORTATION

2 5 BUS: 0060, 0061, 0062 BX30 BX31 BXM10

I-95 and the New England Thruway

Google Maps