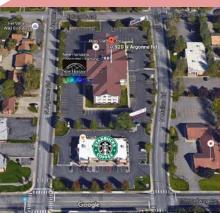

# Argonne Mullan Plaza For Lease

### 920 N. Argonne Road, Spokane Valley, WA 99212

Lease Rate: \$14.00/SF FS

### **Property Features:**

- Suite 203: 4,859 RSF +/-
- Suite 305: 5,200 RSF +/-
- Suite 309: 3,176 RSF +/-
- Ample On-Site Parking
- Excellent Location & Signage On Argonne & Mullan

For More Information, Contact: