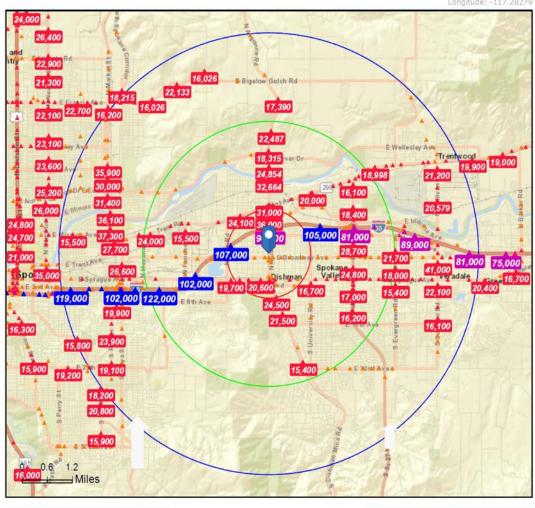

#### Traffic Count Map

920 N Argonne Rd, Spokane, Washington, 99212 Rings: 1, 3, 5 mile radii Prepared by Esri Latitude: 47.66535 Longitude: -117.28279

# 2019 <u>Demographics:</u>

### Population:

1 Mile Radius 9,097 3 Mile Radius 64,400 5 Mile Radius 151.844

## Average Household Income:

1 Mile Radius \$54,196 3 Mile Radius \$63,677 5 Mile Radius \$71,355

Average Daily Traffic Volume
Up to 6,000 vehicles per day
6,001 - 15,000
15,001 - 30,000

▲30,001 - 50,000 ▲50,001 - 100,000

▲More than 100,000 per day

Spokane

For More Information, Contact: