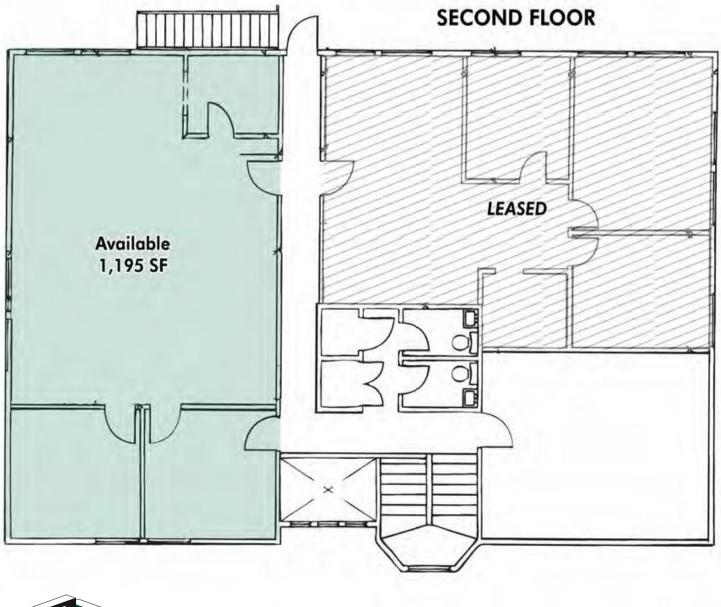

#### **BUILDING FEATURES**

- Affordable Professional Office Space
- For Lease: 1,195 SF
- \$1,800 Full Service
- Custom Tenant Improvement Options
- Fully Wired
- Building & Monument Signage Available
- High Traffic Counts on 148<sup>th</sup>: 32,500 per Day
- Abundant Free Surface Parking
- Adjacent to the New Kelsey Creek Center
- Flexible Lease Terms
- Minutes to Downtown Bellevue
- Arterial Access to I-90, SR-520 & I-405