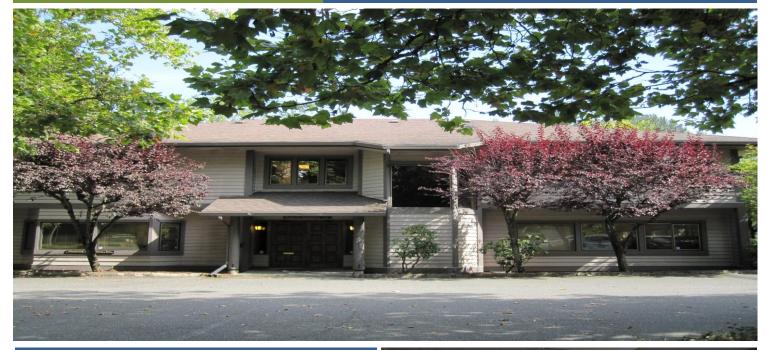

## FOR LEASE

### **FAI PROFESSIONAL CENTER**

10-148<sup>th</sup> Avenue NE Bellevue, WA 98007

#### **BUILDING FEATURES**

- Affordable Professional Office Space
- For Lease: 1,195 SF
- \$1,800 Full Service
- Custom Tenant Improvement Options
- Fully Wired
- Building & Monument Signage Available
- High Traffic Counts on 148<sup>th</sup>: 32,500 per Day
- Abundant Free Surface Parking
- Adjacent to the New Kelsey Creek Center
- Flexible Lease Terms
- Minutes to Downtown Bellevue
- Arterial Access to I-90, SR-520 & I-405