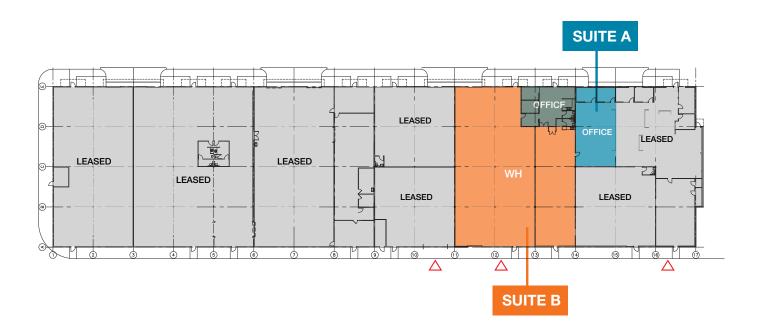

## Village Way Business Park

Floor Plans

#### **Spaces Available**

.....

- Suite A 1,500 SF office
- Suite B 9,422 SF (1,000 SF office)

#### **2 Spaces Available Now**

- Suite A 1,500 SF office
- Suite B 9,422 SF (1,000 SF office)

kiddermathews.com