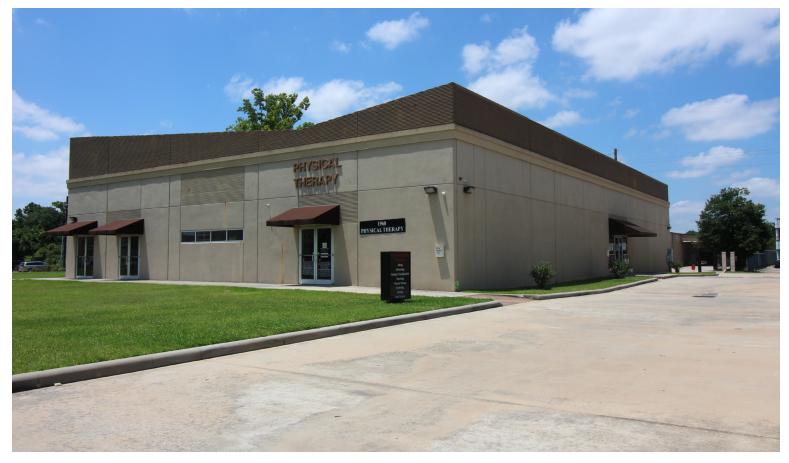

### For Sale

837 FM 1960 - Bldg. 3

Houston, TX 77090

#### PROPERTY & BUILDING FEATURES

- NOI: \$206,442
- On-Campus of newly built Providence Hospital
- 100% Medical Tenants
- Extensive Medical Build-out
- Single-Tenant Absolute Net Leases
- Selling below replacement cost