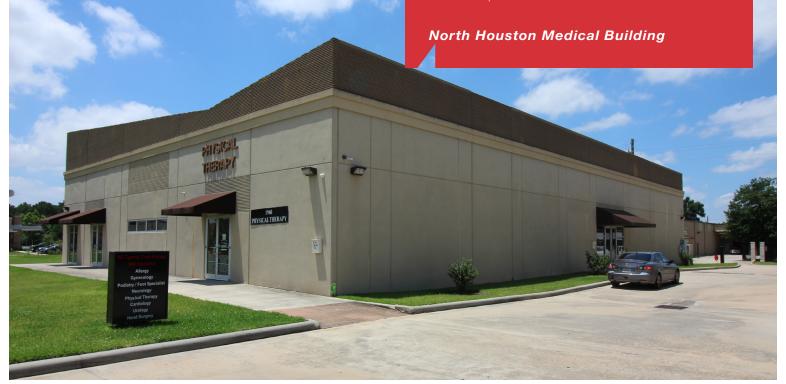

### For Sale

837 FM 1960 - Bldg. 3

Houston, TX 77090

#### PROPERTY & BUILDING FEATURES

- NOI: \$206,442
- On-Campus of newly built Providence Hospital
- 100% Medical Tenants
- Extensive Medical Build-out
- Single-Tenant Absolute Net Leases
- Selling below replacement cost