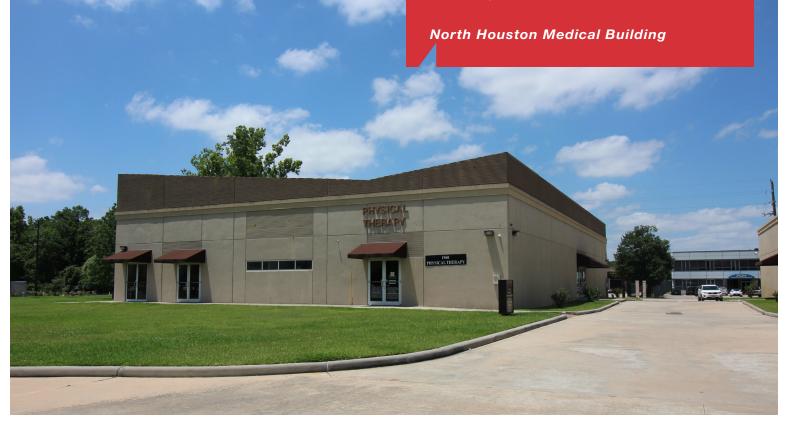

### For Sale

837 FM 1960 - Bldg. 3

Houston, TX 77090

#### PROPERTY & BUILDING FEATURES

- NOI: \$206,442
- On-Campus of newly built Providence Hospital
- 100% Medical Tenants
- Extensive Medical Build-out
- Single-Tenant Absolute Net Leases
- Selling below replacement cost

#### PROPERTY LOCATION

Strategically located near the intersection of 45-N and FM 1960, this property offers easy access to Downtown Houston and surrounding areas. The property is also located on the same campus as similar medical buildings, including a newly built hospital.