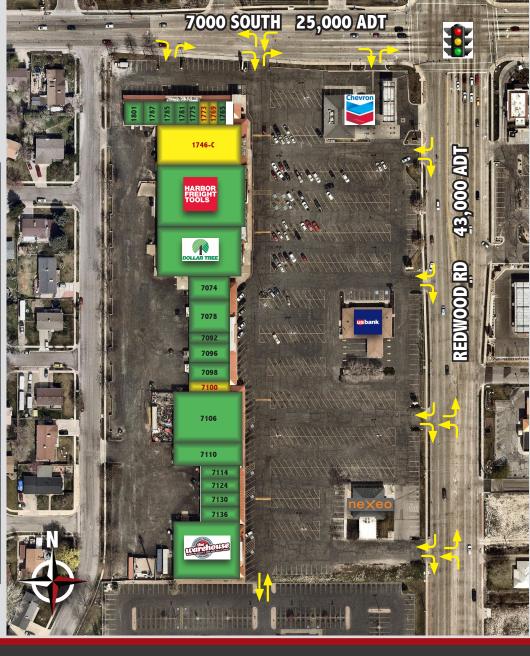

### **▽ FEATURES**

□ Great Visibility & Access

**▽** Excellent Traffic Counts

□ Anchored by:

| SUITE  | TENANT                         |
|--------|--------------------------------|
| 1801   | Sit Means Sit                  |
| 1787   | High Country Health & Wellness |
| 1785   | Chong's Dry Cleaning           |
| 1781   | Metro PCS                      |
| 1775   | Intermountain Staffing         |
| 1773   | 786 SF AVAILABLE               |
| 1769   | 786 SF AVAILABLE               |
| 1765   | Allstate Insurance             |
| 1746-C | 11,841 SF AVAILABLE            |
| 1746-B | Harbor Freight Tools           |
| 1746-A | Dollar Tree                    |
| 7074   | Baraka Hair & Nail             |
| 7078   | Good Spirits                   |
| 7092   | You and I Kitchen              |
| 7096   | Taqueria El Rey                |
| 7098   | Dee Garden Thai Kitchen        |
| 7100   | 1,575 SF AVAILABLE             |
| 7106   | Xtreme Pawn                    |
| 7110   | Degrees Above                  |
| 7114   | Herbalife Group                |
| 7124   | Vivian Salon                   |
| 7130   | Rios Computer Designs          |
| 7136   | West Jordan Thrift             |
| 7144   | The Warehouse                  |