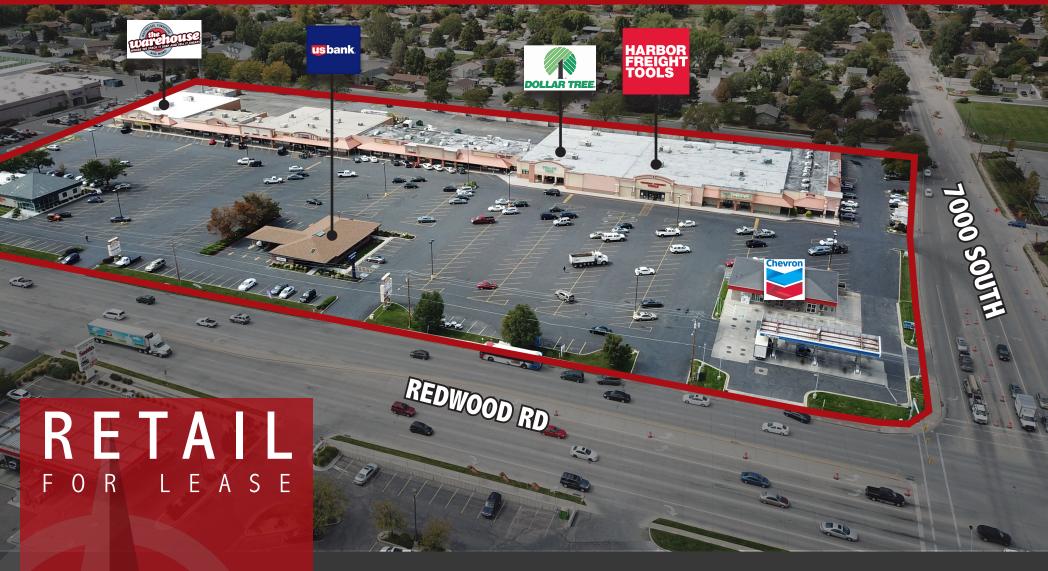

# **REDWOOD VILLAGE**

7000 South & Redwood Rd (SWC) West Jordan, Utah

### **SUMMARY**

✓ Size: 786 to 11,841 SF

✓ Lease Rate: \$9 to \$18 PSF

✓ NNNs: \$4.72 PSF

✓ Availability: Immediate

### **▽ FEATURES**

□ Great Visibility & Access

**▽** Excellent Traffic Counts

□ Anchored by:

| SUITE  | TENANT                         |
|--------|--------------------------------|
| 1801   | Sit Means Sit                  |
| 1787   | High Country Health & Wellness |
| 1785   | Chong's Dry Cleaning           |
| 1781   | Metro PCS                      |
| 1775   | Intermountain Staffing         |
| 1773   | 786 SF AVAILABLE               |
| 1769   | 786 SF AVAILABLE               |
| 1765   | Allstate Insurance             |
| 1746-C | 11,841 SF AVAILABLE            |
| 1746-B | Harbor Freight Tools           |
| 1746-A | Dollar Tree                    |
| 7074   | Baraka Hair & Nail             |
| 7078   | Good Spirits                   |
| 7092   | You and I Kitchen              |
| 7096   | Taqueria El Rey                |
| 7098   | Dee Garden Thai Kitchen        |
| 7100   | 1,575 SF AVAILABLE             |
| 7106   | Xtreme Pawn                    |
| 7110   | Degrees Above                  |
| 7114   | Herbalife Group                |
| 7124   | Vivian Salon                   |
| 7130   | Rios Computer Designs          |
| 7136   | West Jordan Thrift             |
| 7144   | The Warehouse                  |