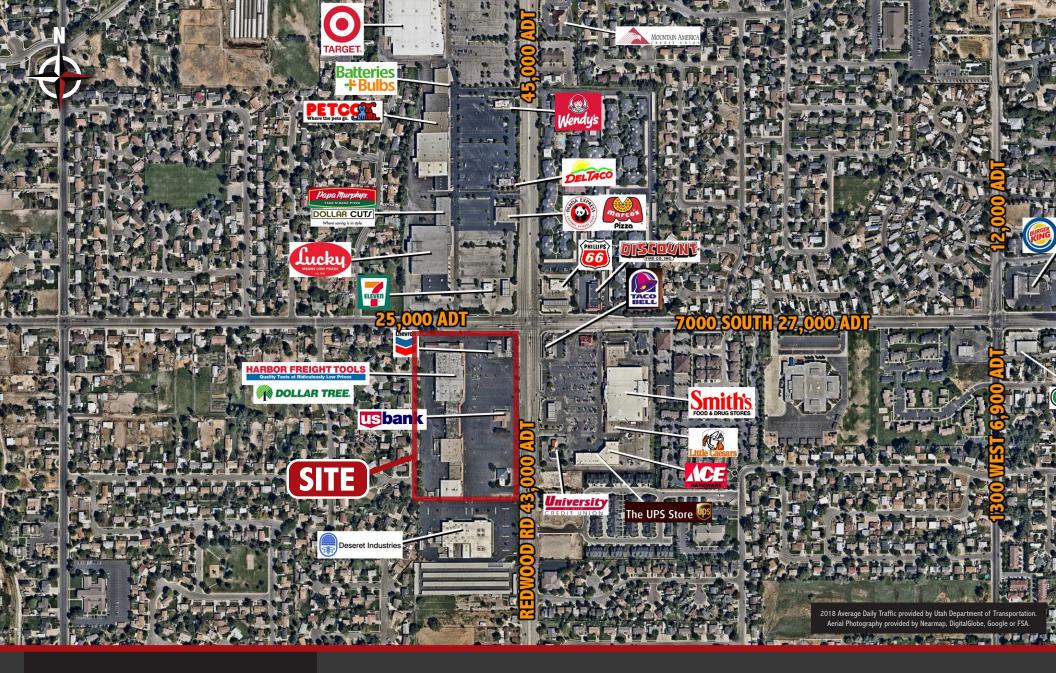

# REDWOOD VILLAGE

7000 South & Redwood Rd (SWC)
West Jordan, Utah

### **▽ FEATURES**

□ Great Visibility & Access

**▽** Excellent Traffic Counts

□ Anchored by:

| SUITE  | TENANT                         |
|--------|--------------------------------|
| 1801   | Sit Means Sit                  |
| 1787   | High Country Health & Wellness |
| 1785   | Chong's Dry Cleaning           |
| 1781   | Metro PCS                      |
| 1775   | Intermountain Staffing         |
| 1773   | 786 SF AVAILABLE               |
| 1769   | 786 SF AVAILABLE               |
| 1765   | Allstate Insurance             |
| 1746-C | 11,841 SF AVAILABLE            |
| 1746-B | Harbor Freight Tools           |
| 1746-A | Dollar Tree                    |
| 7074   | Baraka Hair & Nail             |
| 7078   | Good Spirits                   |
| 7092   | You and I Kitchen              |
| 7096   | Taqueria El Rey                |
| 7098   | Dee Garden Thai Kitchen        |
| 7100   | 1,575 SF AVAILABLE             |
| 7106   | Xtreme Pawn                    |
| 7110   | Degrees Above                  |
| 7114   | Herbalife Group                |
| 7124   | Vivian Salon                   |
| 7130   | Rios Computer Designs          |
| 7136   | West Jordan Thrift             |
| 7144   | The Warehouse                  |