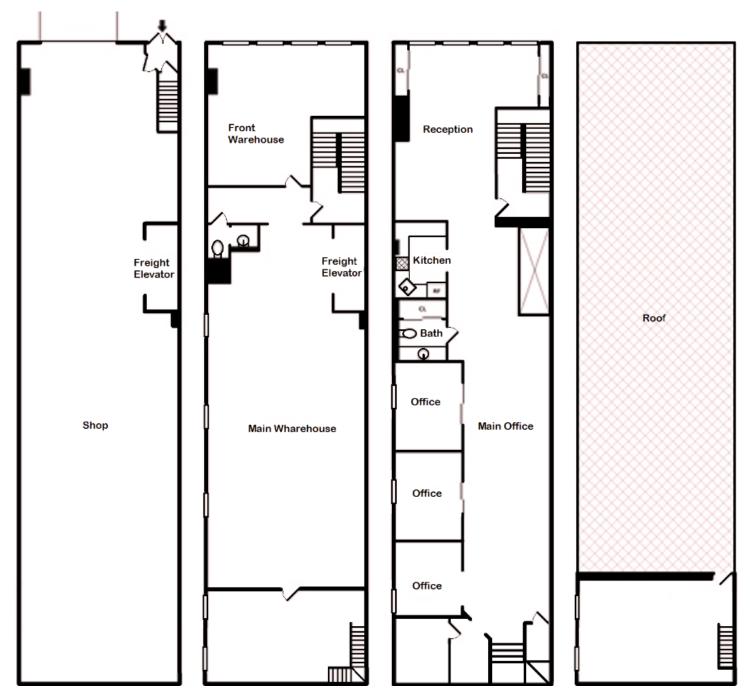

### **211 East 123<sup>rd</sup> St**

| SIZE           | 8,000 SF          |
|----------------|-------------------|
| GROUND         | 2,500 SF          |
| 2ND FLOOR*     | 2,500 SF          |
| 3RD FLOOR**    | 2,500 SF          |
| LOFT/ROOF      | 500 SF / 2,000 SF |
|                |                   |
| FRONTAGE       | 15′               |
| CEILING HEIGHT | 13′               |
| POSSESSION     | Arranged          |
|                |                   |

\*Offices Can Be Built (Currently used for Storage) \*\*Fully Built-Out Offices

#### **PROPERTY HIGHLIGHTS**

- Warehouse With Office For Lease
- Large Overhead Door with Drive-In Bay
- Merchandise Freight Elevator
- Fully Built Out Offices with HVAC (Build to Suite-Negotiable)
- Easily Accessed By Major Transportation
- Ideal for a Distributor, Manufacturer, E-Commerce Business, Automotive and much more