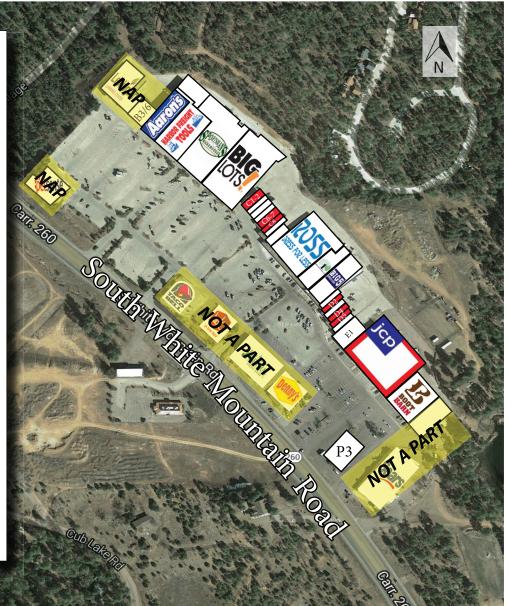

## **RETAIL SHOPS AVAILABLE: 1,080 SF - 2,658 SF**

| <u>SUITE</u> | TENANT                  | SF        |
|--------------|-------------------------|-----------|
| AB 1/2       | Lexington Learning      | 11,700 SF |
| B3/6         | Shao's China Wok        | 3,920 SF  |
| A-YC         | Big Lots!               | 29,351 SF |
| B-YC         | Sportsman's Warehouse   | 26,165 SF |
| C-YC         | Harbor Freight Tools    | 15,759 SF |
| D-YC         | Aaron's Rent To Own     | 9,576 SF  |
| C1/2         | AVAILABLE (With Notice) | 2,580 SF  |
| C3           | Sassy Nail Salon        | 960 SF    |
| C4           | Game Stop               | 1,200 SF  |
| C5           | Verizon                 | 1,200 SF  |
| C6/7         | AVAILABLE               | 2,658 SF  |
| C8           | AVAILABLE (With Notice) | 1,092 SF  |
| C9           | Vape Mulisha            | 1,092 SF  |
| C10/11       | Majestic Music          | 2,686 SF  |
| 101          | Big 5 Sporting Goods    | 13,115 SF |
| 102          | Dollar Tree             | 10,530 SF |
| 103          | ROSS Dress For Less     | 24,113 SF |
| D1           | Subway                  | 1,200 SF  |
| D2           | AVAILABLE               | 1,140 SF  |
| D3           | Fantastic Sam's         | 1,080 SF  |
| D4           | AVAILABLE               | 1,080 SF  |
| D5           | AVAILABLE               | 1,400 SF  |
| D6           | Jackson Hewitt          | 1,097 SF  |
| E1           | White Mountain Pharmacy | 3,000 SF  |
| E2/3         | JC Penney               | 37,487 SF |
| F1           | Boot Barn               | 17,125 SF |
| P3           | "Sale Pending"          | 2,400 SF  |