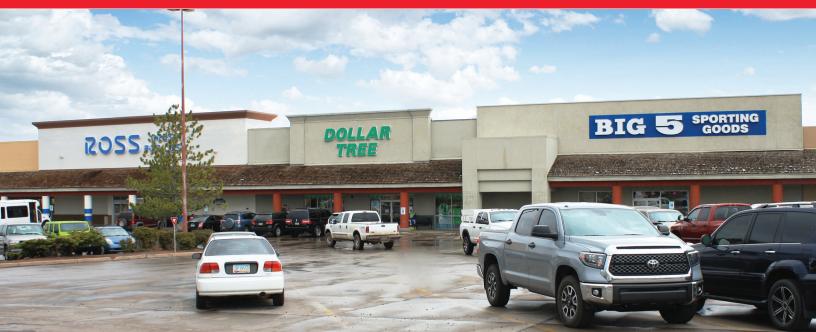

#### FEATURES:

- Zoning: C2, General Commercial
- Ross, Big 5, Harbor Freight Tools, JC Penney, Dollar Tree, Boot Barn, Petsense, Sportsman's Warehouse & Big Lots!
- Excellent visibility from State Highway 260, a major thoroughfare to NE Arizona (the White Mountains)
- As the regional commercial and service hub, Show Low is the economic center for a 50 mile radius
- The Show Low trade area population is over 80,000