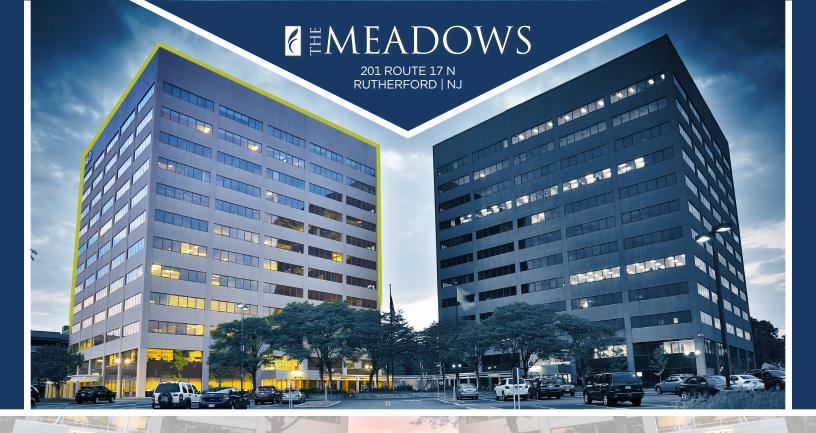

The Meadows is a two-building, 600,000-square-foot, 12-story Class A office complex. Ownership completed a major renovation to both buildings including facade refinishing, upgrades to the lobbies and landings, new exterior canopies, cafeteria upgrades, and the addition of a fitness center.