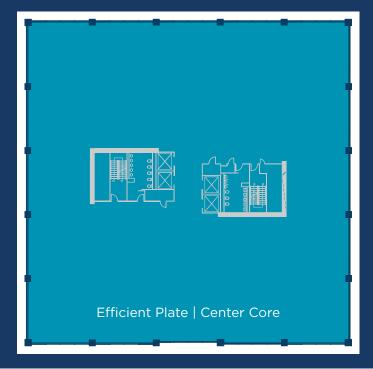

# FIRST TIME IN 4+ YEARS FULL FLOOR OPPORTUNITY 2ND FLOOR | 26,520 RSF | AVAILABLE Q1 2021

# PROPERTY FEATURES

- Cafeteria with seating for up to 200 people
- Conference center with boardroom and training room with seating for up to 75 people
- Implementation of COVID-19 protocols and MERV 13 air filters
- · On-site fitness center and day care
- Juice Bar EV premium electric car charging stations
- · Sundry shop with dry cleaning service
- · Covered parking
- On-site management
- NJ Transit bus service 162/163
- On-site shuttle service

## ENTIRE SECOND FLOOR 26,520 RSF









### **LOCATION**

The Meadows is located at the intersection of Routes 3 & 17, convenient to first-class hotels, restaurants, shopping and entertainment, including the new American Dream complex, opening this Fall. The property offers easy access to airports, Secaucus Junction and multiple major highways and thoroughfares, such as the NJ Turnpike and Lincoln Tunnel.

#### **VIRTUAL TOURS**

#### **Conference Center**



#### Cafeteria



## SHUTTLE SCHEDULE TO SECAUCUS JUNCTION

| AM Route          |      |      |      |      |      |      |      |      |
|-------------------|------|------|------|------|------|------|------|------|
| Secaucus Junction | 6:00 | 6:30 | 7:00 | 7:30 | 8:00 | 8:30 | 9:00 | 9:30 |
| Meadows Office    | 6:25 | 6:55 | 7:25 | 7:55 | 8:25 | 8:55 | 9:25 | 9:5