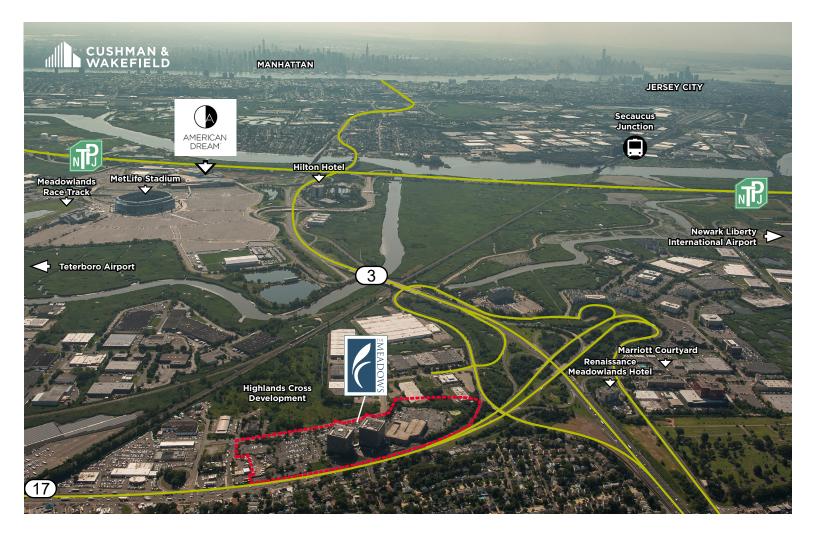

### **LOCATION**

The Meadows is located at the intersection of Routes 3 & 17, convenient to first-class hotels, restaurants, shopping and entertainment, including the new American Dream complex, opening this Fall. The property offers easy access to airports, Secaucus Junction and multiple major highways and thoroughfares, such as the NJ Turnpike and Lincoln Tunnel.