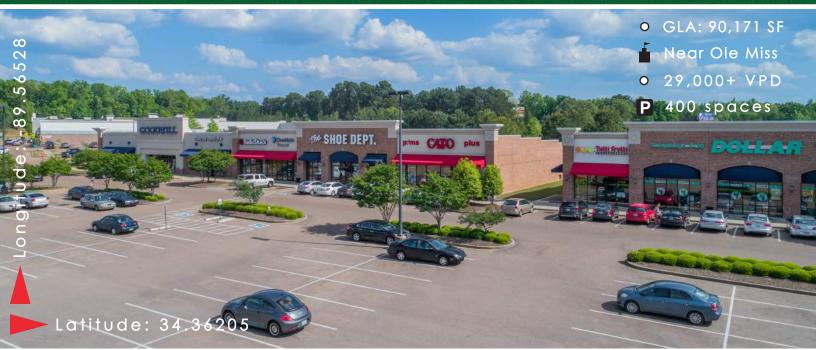

## Oxford OXFORD MARKET PLACE 2530 West Jackson Ave. | Oxford, MS 38655

## SHOPPING CENTER HIGHLIGHTS

Oxford Market Place is strategically located in Oxford's primary retail corridor just minutes from The University of Mississippi (Ole Miss). Shadow-anchored by a Walmart Supercenter, the property has superb visibility with average traffic counts of 29,000 vehicles per day. A unique mix of national, regional and local tenants attract a wide variety of customers. Adjacent to the center are other national retailers such as Home Depot, Belk, Office Depot and Hibbett Sports who also draw a significant amount of traffic to the area.