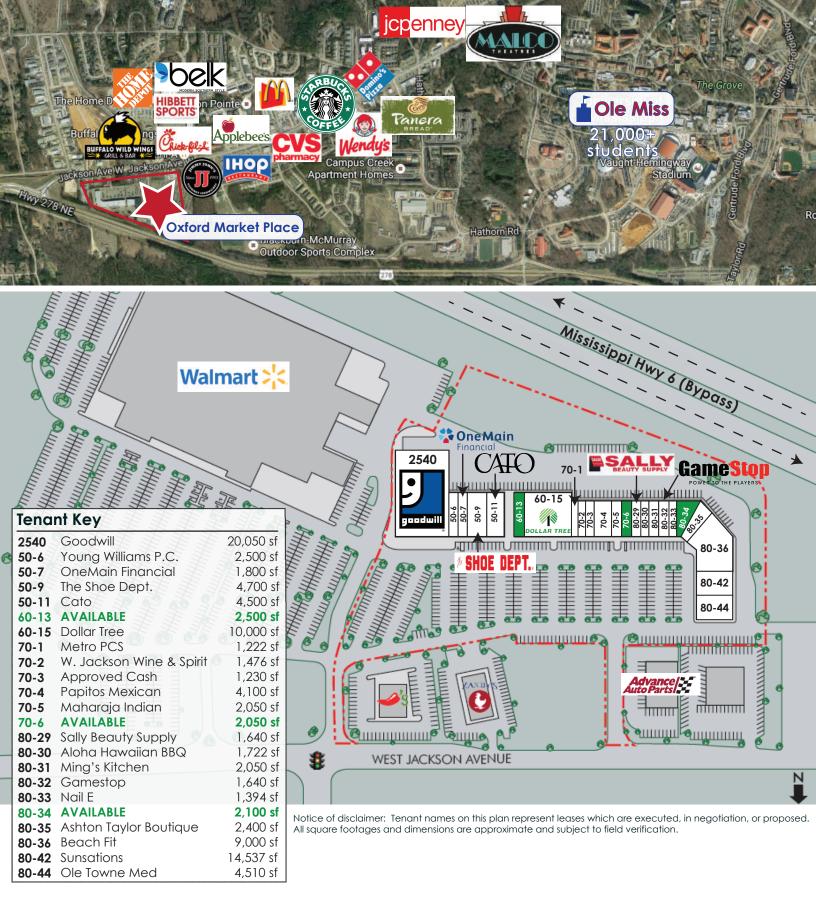

## SHOPPING CENTER HIGHLIGHTS

Oxford Market Place is strategically located in Oxford's primary retail corridor just minutes from The University of Mississippi (Ole Miss). Shadow-anchored by a Walmart Supercenter, the property has superb visibility with average traffic counts of 29,000 vehicles per day. A unique mix of national, regional and local tenants attract a wide variety of customers. Adjacent to the center are other national retailers such as Home Depot, Belk, Office Depot and Hibbett Sports who also draw a significant amount of traffic to the area.