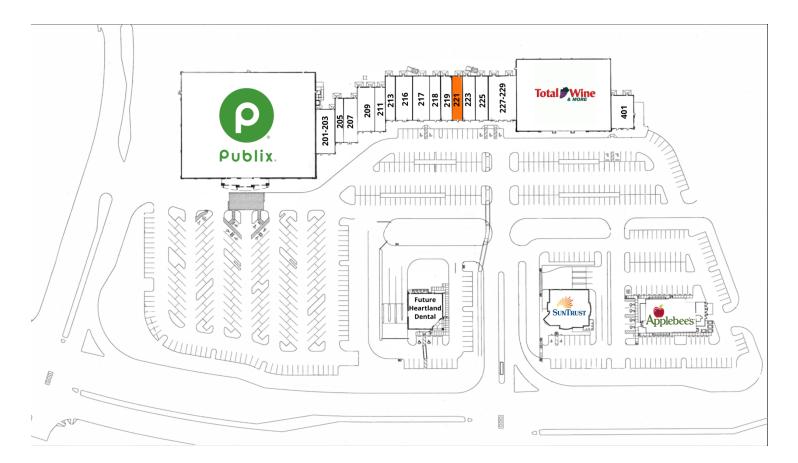

# SITE PLAN

| SUITE   | TENANT NAME        | SPACE SIZE |
|---------|--------------------|------------|
| 100     | Publix Supermarket | 45,600 SF  |
| 201-203 | Bread & Board      | 2,800 SF   |
| 205     | Joint Chiro.       | 1,200 SF   |
| 207     | Pearle Vision      | 2,000 SF   |
| 209     | Hotworx            | 2,449 SF   |
| 211     | Sports Clips       | 1,584 SF   |
| 213     | Brazilian Wax      | 1,600 SF   |

| SUITE | TENANT NAME      | SPACE SIZE |
|-------|------------------|------------|
| 216   | Michael's Formal | 2,400 SF   |
| 217   | Nail Time        | 2,400 SF   |
| 218   | Sweet Frog       | 1,600 SF   |
| 219   | Peterbrooke      | 1,600 SF   |
| 221   | Coming Available | 1,600 SF   |
| 223   | Weight Watchers  | 1,600 SF   |

| SUITE   | TENANT NAME          | SPACE SIZE |
|---------|----------------------|------------|
| 225     | Aveda                | 2,000 SF   |
| 227-229 | The Loop Pizza Grill | 4,000 SF   |
| 300     | Total Wine           | 22,100 SF  |
| 401     | Five Guys Burgers    | 2,400 SF   |
| OP2     | Suntrust             | 4,995 SF   |
| OP3     | Applebee's Grill     | 4,998 SF   |