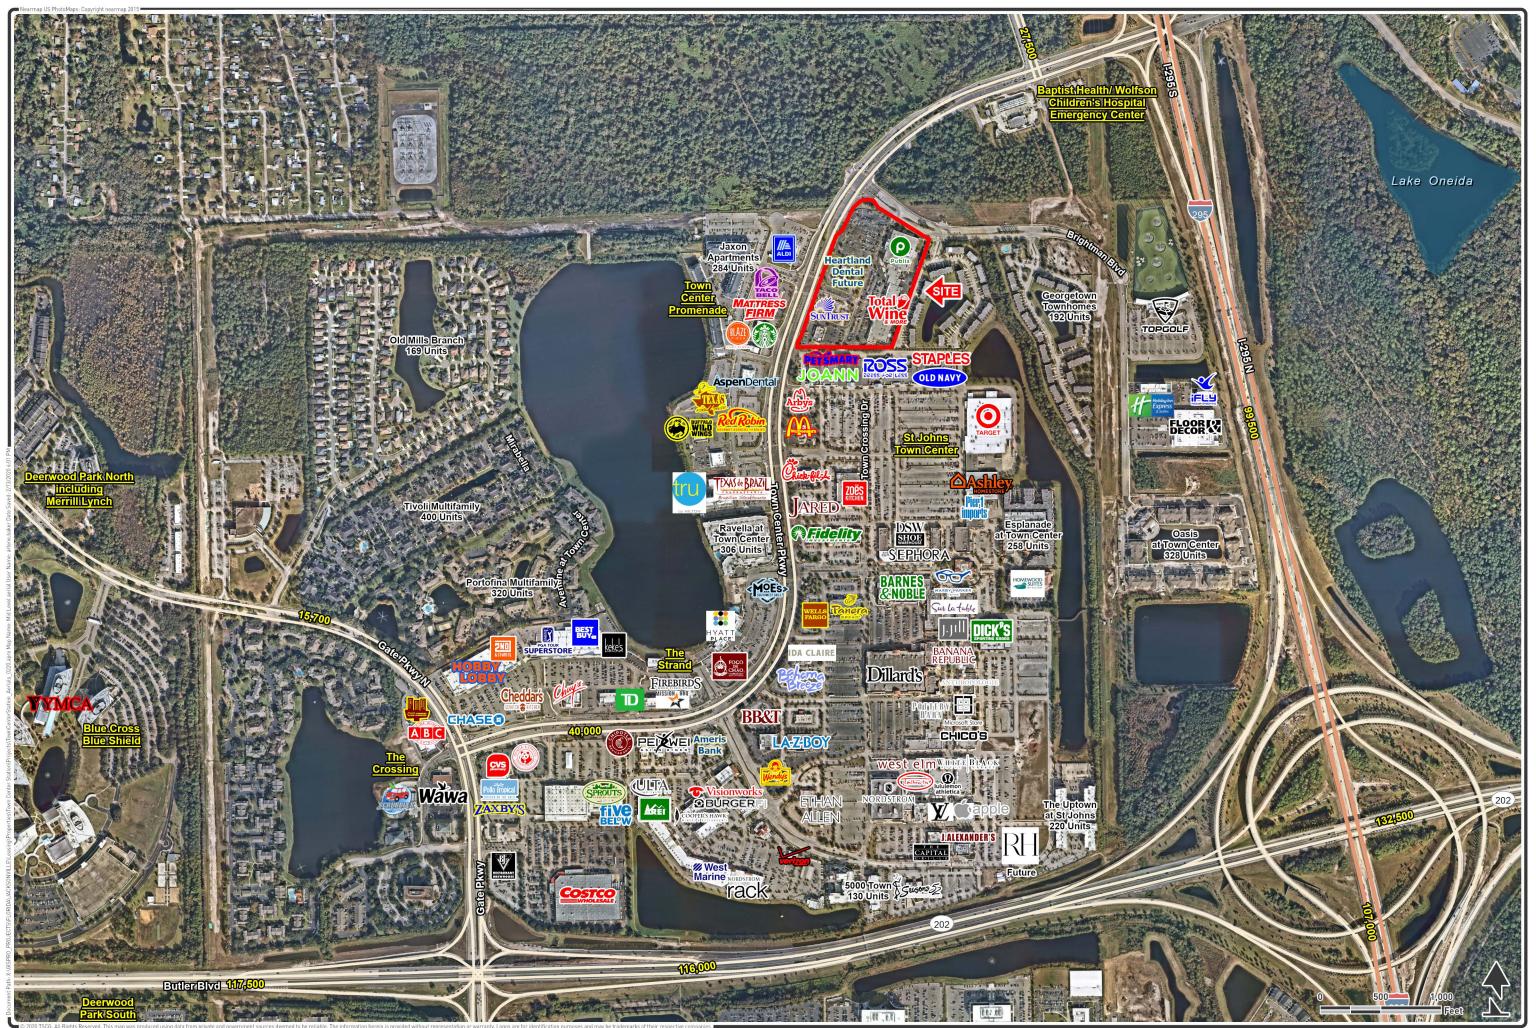

### LOCATION OVERVIEW

St. Johns Town Center North is a Publix & Total Wine anchored center consisting of 98,900 SF. The property is situated within the St. Johns Town Center trade area, Jacksonville's premiere regional shopping & dining destination comprised of 2.2 million square feet.

# PROPERTY HIGHLIGHTS

- Two signalized access points.
- Surrounded by 31.3 million square feet of office space employing 385,984 workers within seven miles.
- Located less than 1/4 mile from the University of North
  Florida with 16,000+ students & 500 full time faculty.
- Strategically located with easy access from I-295 at both the JTB & Town Center Pkwy exits.
- Densifying trade area with continued expansion of multi-family, office and hotels in the immediate area.
- Traffic: Town Center Pkwy 40,000 AADT; Interstate 295
  -- 107,000 AADT | J. Turner Butler Blvd -- 132,500 AADT