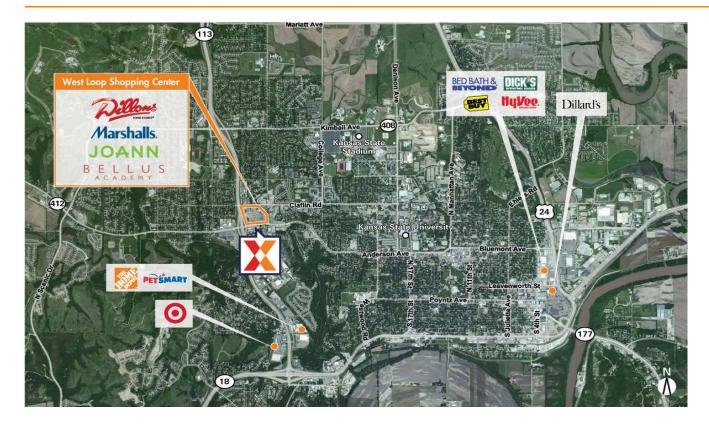

## West Loop Shopping Center

Manhattan, KS

39.1915, -96.6095 2700 Anderson Avenue | Manhattan, KS 66502-2804

Center Size: 217,261 SF

| Demographics | 1 Mile   | 3 Mile   | 5 Mile   |
|--------------|----------|----------|----------|
| †††          | 10,219   | 52,805   | 59,880   |
| $\wedge$     | 4,219    | 20,086   | 22,852   |
| \$           | \$79,602 | \$73,769 | \$74,074 |

Located in the center of the retail trade area for an eightcounty region comprised of over 180,000+ residents

Heavily trafficked center with Dillons drawing an average of 31,000+ customers/week

Close proximity to Kansas State University with 24,000+ students and Fort Riley Army Base with 25,000+ residents

Recently redeveloped center which added 77,000 SF Dillons, Marshalls & Jo-Ann Fabric and Craft Stores