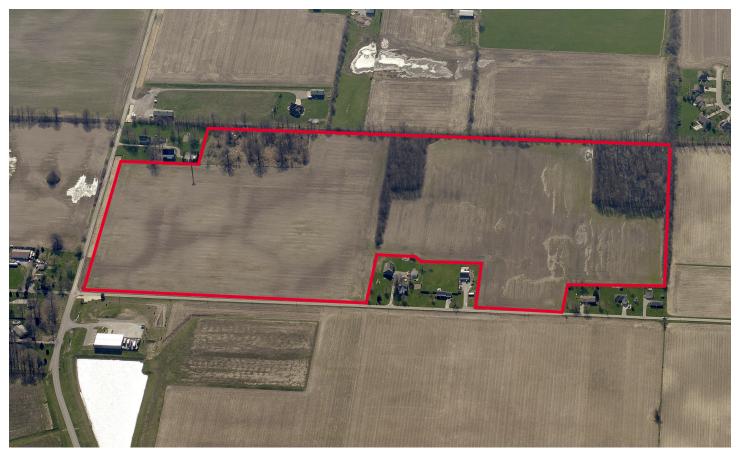

ile from the Celadon Headquarters
- ±2.5 miles from I-70 interchange
- \$35,000/acre



**Bo Leffel** Director Direct +1 317 639 0441 bo.leffel@cushwake.com

One American Square, Suite 1800 Indianapolis, IN 46282 | USA Main +1 317 634 6363 Fax +1 317 639 0504

Cushman & Wakefield Copyright 2019. No warranty or representation, express or implied, is made to the accuracy or completeness of the information contained herein, and same is submitted subject to errors, omissions, change of price, rental or other conditions, withdrawal without notice, and to any special listing conditions imposed by the property owner(s). As applicable, we make no representation as to the condition of the property (or properties) in question.

cushmanwakefield.com



FOR SALE 200 North & Buck Creek Greenfield, IN



## 72 Acres, Greenfield, IN

## **Demographics (2019 Estimates)**

|                          | 3 Miles    | 5 Miles  | 10 Miles |
|--------------------------|------------|----------|----------|
| Population               | 45,7076    | 121,718  | 428,124  |
| Average Household Income | e \$63.352 | \$62.203 | \$74.689 |
| Daytime Population       | 18,396     | 69,566   | 301,503  |

Source: Demographic Source: Applied Geographic Solutions 4/2019, TIGER Geography

Traffic Count

I-70 - 59,228

**Bo Leffel** Director Direct +1 317 639 0441 bo.leffel@cushwake.com One American Square, Suite 1800 Indianapolis, IN 46282 | USA Main +1 317 634 6363 **cushmanwakefield.com**