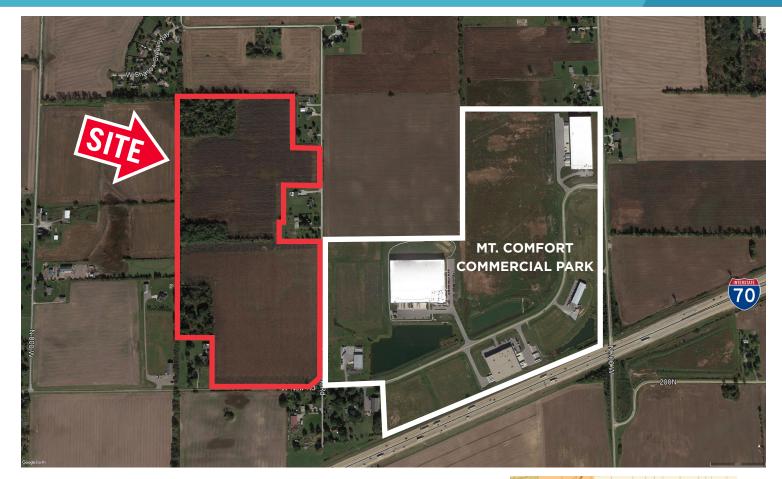

FOR SALE 200 North & Buck Creek Greenfield, IN

## **Property Highlights**

- 72 Acres
- City Sewer and Water are available
- Next to Mount Comfort Commercial Park
- Zoned AG
- ±1 mile from the Celadon Headquarters
- ±2.5 miles from I-70 interchange
- \$35,000/acre