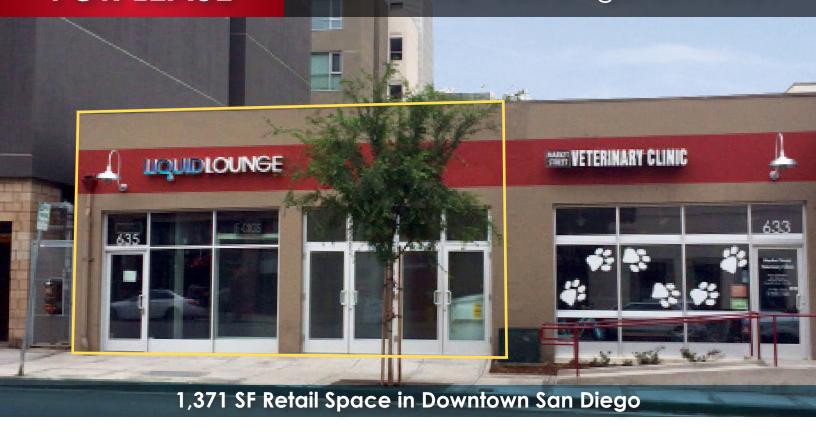

## 635 7th Ave - San Diego, CA 92101

### **Property Features**

- Excellent central downtown location next to highly successful veterinary clinic
- Located across from Park-it-on-Market
  Garage with 500 spaces, Gaslamp Quarter,
  Petco Park, the new Downtown Library
- Creative space with skylights and open layout
- High Ceilings
- Prime retail, medical or professional office
- Asking Rate: \$2.75/SF NNN