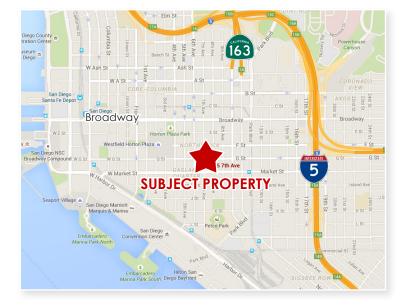

## 635 7th Ave - San Diego, CA 92101



### **Property Features**

- Excellent central downtown location next to highly successful veterinary clinic
- Located across from Park-it-on-Market
  Garage with 500 spaces, Gaslamp Quarter,
  Petco Park, the new Downtown Library
- Creative space with skylights and open layout
- High Ceilings
- Prime retail, medical or professional office
- Asking Rate: \$2.75/SF NNN



| Demographics   | 1/2 Mile | 1 Miles  | 3 Miles  |
|----------------|----------|----------|----------|
| Ave. HH Income | \$85,032 | \$79,110 | \$76,933 |
| Population     | 17,226   | 43,452   | 183,206  |



#### Al Apuzzo

(760) 448-2442 aapuzzo@lee-associates.com CalBRE #01323215

#### **Alex Weiss**

(760) 448-2452 aweiss@lee-associates.com CalBRE #01893865

# **FOR LEASE**

# 635 7th Ave - San Diego, CA 92101



### **FLOOR PLAN**





#### Al Apuzzo

(760) 448-2442 aapuzzo@lee-associates.com CalBRE #01323215

#### **Alex Weiss**

(760) 448-2452 aweiss@lee-associates.com CalBRE #01893865

# 635 7th Ave - San Diego, CA 92101

### **INTERIOR PHOTOS**