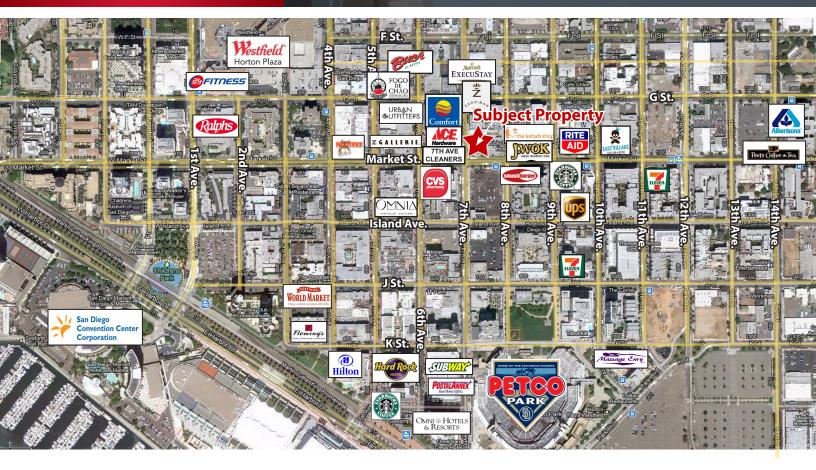

1



### **Property Features**

- Excellent central downtown location next to highly successful veterinary clinic
- Located across from Park-it-on-Market
  Garage with 500 spaces, Gaslamp Quarter,
  Petco Park, the new Downtown Library
- Creative space with skylights and open layout
- High Ceilings
- Prime retail, medical or professional office
- Asking Rate: \$2.75/SF NNN



| Demographics   | 1/2 Mile | 1 Miles  | 3 Miles  |
|----------------|----------|----------|----------|
| Ave. HH Income | \$85,032 | \$79,110 | \$76,933 |
| Population     | 17,226   | 43,452   | 183,206  |



#### Al Apuzzo

(760) 448-2442 aapuzzo@lee-associates.com CalBRE #01323215

#### **Alex Weiss**

(760) 448-2452 aweiss@lee-associates.com CalBRE #01893865

# **FOR LEASE**

# 635 7th Ave - San Diego, CA 92101



### **FLOOR PLAN**





#### Al Apuzzo

(760) 448-2442 aapuzzo@lee-associates.com CalBRE #01323215

#### **Alex Weiss**

(760) 448-2452 aweiss@lee-associates.com CalBRE #01893865

# 635 7th Ave - San Diego, CA 92101

### **INTERIOR PHOTOS**