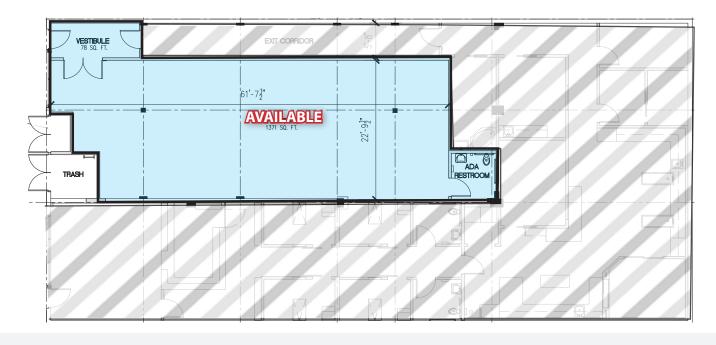

atures**

- Excellent central downtown location next to highly successful veterinary clinic
- Located across from Park-it-on-Market
  Garage with 500 spaces, Gaslamp Quarter,
  Petco Park, the new Downtown Library
- Creative space with skylights and open layout
- High Ceilings
- Prime retail, medical or professional office
- Asking Rate: \$2.75/SF NNN



| Demographics   | 1/2 Mile | 1 Miles  | 3 Miles  |
|----------------|----------|----------|----------|
| Ave. HH Income | \$85,032 | \$79,110 | \$76,933 |
| Population     | 17,226   | 43,452   | 183,206  |



#### Al Apuzzo

(760) 448-2442 aapuzzo@lee-associates.com CalBRE #01323215

#### **Alex Weiss**

(760) 448-2452 aweiss@lee-associates.com CalBRE #01893865

# **FOR LEASE**

# 635 7th Ave - San Diego, CA 92101



### **FLOOR PLAN**





#### Al Apuzzo

(760) 448-2442 aapuzzo@lee-associates.com CalBRE #01323215

#### **Alex Weiss**

(760) 448-2452 aweiss@lee-associates.com CalBRE #01893865

# 635 7th Ave - San Diego, CA 92101

### **INTERIOR PHOTOS**