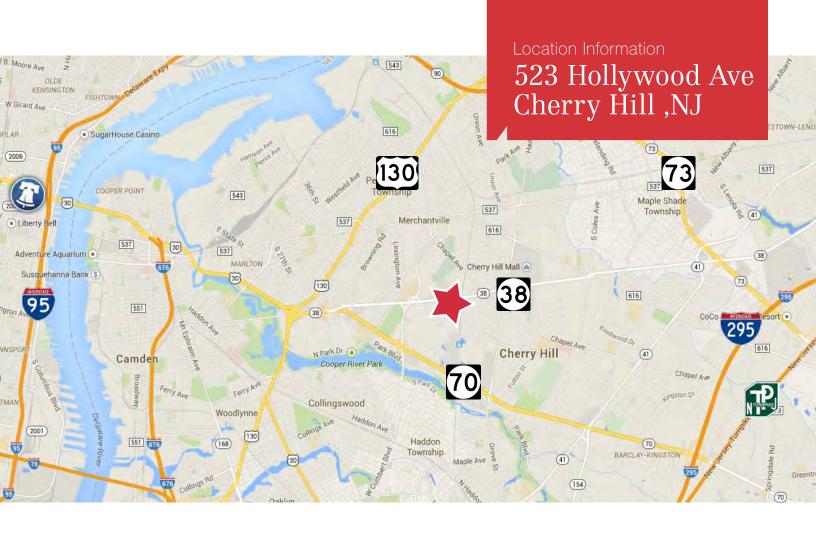

### Route 38 at Hollywood Ave

523 Hollywood Ave | Cherry Hill, NJ 08002

#### **Driving Distances**

Cherry Hill Mall 0.75 mi Route 70 1.6 mi I-295 (Exit 36) 4.3 mi Garden State Park NJ Tpk (Exit 4) 2.6 mi Route 130 2.6 mi 4.8 mi Center City Phila Moorestown Mall 5.6 mi Route 73 3.5 mi 7.5 mi