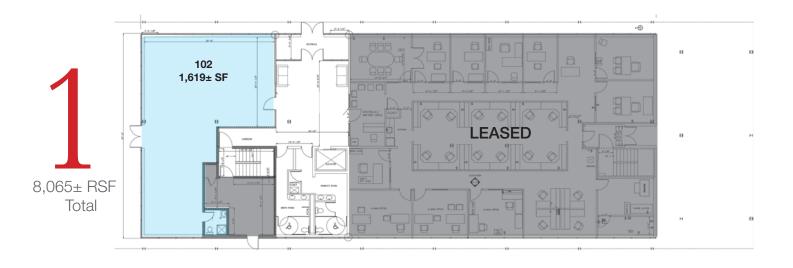

#### **Availabilities**

Suite 102 1,619± SF

Suite 201 2,542± SF

Suite 206 1,100± SF

Suite 207 538± SF

Suite 209 2,510± SF

Suite 300 11,088± SF

# Floorplans 523 Hollywood Ave Cherry Hill ,NJ

11,088± RSF Total

21 Roland Avenue Mount Laurel, NJ 08054 +1 856 234 9600

Interiors
523 Hollywood Ave
Cherry Hill ,NJ

View the virtual tour of Suite 201 here: <a href="https://my.matterport.com/show/?m=HXWcdTwg1Jx">https://my.matterport.com/show/?m=HXWcdTwg1Jx</a>