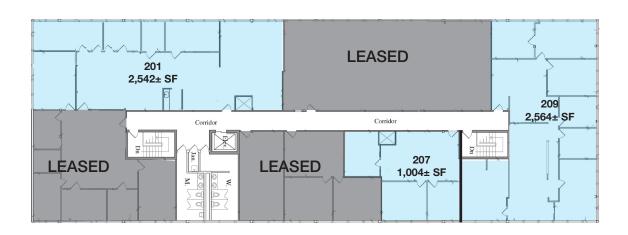

#### **Availabilities**

Suite 102 1,619± SF

Suite 201 2,542± SF

Suite 206 1,100± SF

Suite 207 538± SF

Suite 209 2,510± SF

Suite 300 11,088± SF

# Floorplans 523 Hollywood Ave Cherry Hill ,NJ

11,088± RSF Total

21 Roland Avenue Mount Laurel, NJ 08054 +1 856 234 9600

Interiors
523 Hollywood Ave
Cherry Hill ,NJ

View the virtual tour of Suite 201 here: <a href="https://my.matterport.com/show/?m=HXWcdTwg1Jx">https://my.matterport.com/show/?m=HXWcdTwg1Jx</a>