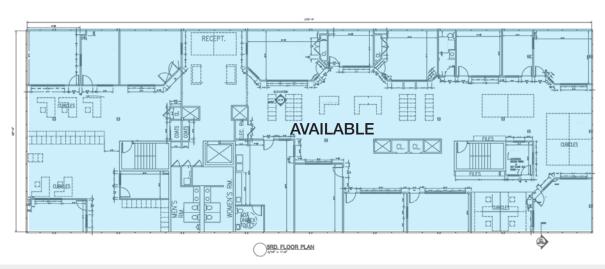

#### **Availabilities**

Suite 102 1,619± SF

Suite 201 2,542± SF

Suite 206 1,100± SF

Suite 207 538± SF

Suite 209 2,510± SF

Suite 300 11,088± SF

# Floorplans 523 Hollywood Ave Cherry Hill ,NJ

11,088± RSF Total

21 Roland Avenue Mount Laurel, NJ 08054 +1 856 234 9600

Interiors
523 Hollywood Ave
Cherry Hill ,NJ

View the virtual tour of Suite 201 here: <a href="https://my.matterport.com/show/?m=HXWcdTwg1Jx">https://my.matterport.com/show/?m=HXWcdTwg1Jx</a>