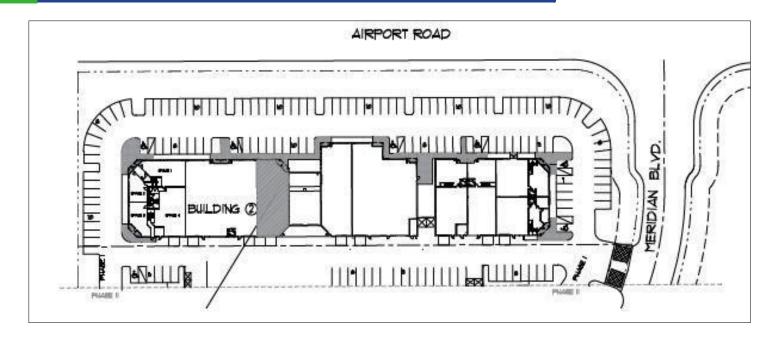

## **PROPERTY DESCRIPTION:**

Fully leased investment property offering a Class A condo unit with approximately 255 square feet of office located in the Airport Business Park. There is a 12' x 14' ground level roll-up door and 277/480 3-phase power. The current Tenant is Ampersand Fitness. The lease expires at the end of January 2018. Owner carry at the then prevailing market rates only.