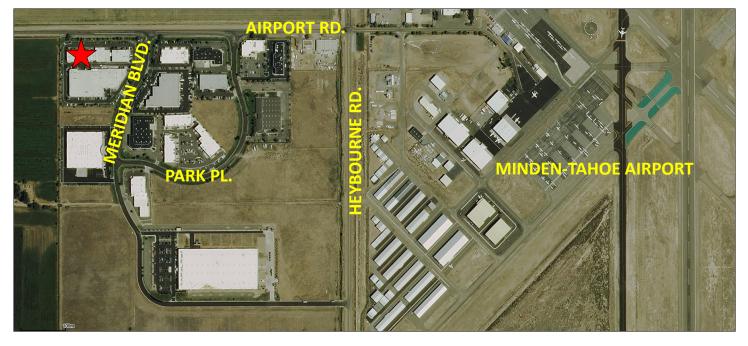

**AREA DESCRIPTION:** This site is located on the south side of the Minden-Tahoe Airport and offers excellent Airport Rd. frontage.

**Kyle Eigenman** 

Direct: 775-823-3337 Cell: 775-412-7844 keigenman@cbcreno.com Fax: 775-829-5909