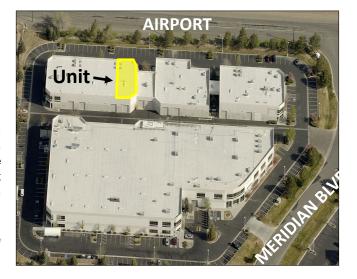

## **PROPERTY DESCRIPTION:**

Fully leased investment property offering a Class A condo unit with approximately 255 square feet of office located in the Airport Business Park. There is a 12' x 14' ground level roll-up door and 277/480 3-phase power. The current Tenant is Ampersand Fitness. The lease expires at the end of January 2018. Owner carry at the then prevailing market rates only.