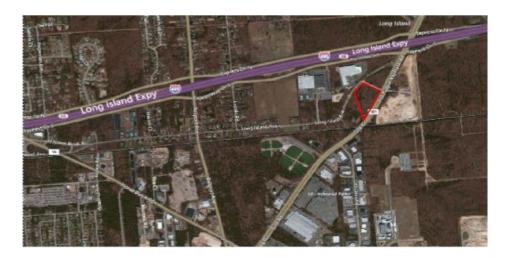

## Price Reduction!! SWC of Sills Road & Old Town Road Yaphank, NY 11980

Ideal for Hotel, Self Storage or Corporate Headquarters. 8.12 Acre commercial site with over 1,000 feet of frontage on southwest corner of Sills Road (County Rd. 101) and Old Town Road, immediately off of the Long Island Expressway at Exit 66. 1,500 feet north of Baseball Heaven. Corner location. Level topography. Excellent visibility. Strong traffic counts and demographics. Site is approved for a three-story, 39,050 sf office building with bank branch with three drive-thru windows. Economic Development Incentives available including tax abatement. Adjacent land also available.