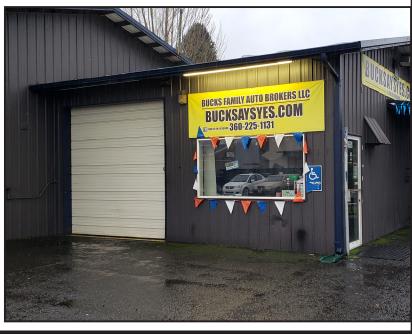

#### PROPERTY INFORMATION

**Zoned C-2 Highway Commercial** 

Ideal for auto sales, contractor, repair services & more...

A Building total of 2,976  $^{+/-}$  Sq Ft on a 21,780  $^{+/-}$  Sq Ft lot

Suite "B" has an open bay, office & 2 roll-up doors

Suite "C" has a shop area & 1 roll-up door

24 parking spaces are included

Ample building signage

Located across Columbia Street from Safeway anchored retail center and immediately behind Wendy's restaurant. Buildings were constructed in 1981.