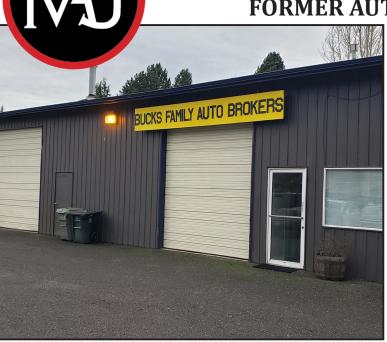

## **FORMER AUTO SALES LOT**

SUITE "B" 2,400 +/- Sq Ft

SUITE "C" 576 +/- Sq Ft

#### PROPERTY INFORMATION

**Zoned C-2 Highway Commercial** 

Ideal for auto sales, contractor, repair services & more...

A Building total of 2,976  $^{+/-}$  Sq Ft on a 21,780  $^{+/-}$  Sq Ft lot

Suite "B" has an open bay, office & 2 roll-up doors

Suite "C" has a shop area & 1 roll-up door

24 parking spaces are included

Ample building signage

Located across Columbia Street from Safeway anchored retail center and immediately behind Wendy's restaurant. Buildings were constructed in 1981.