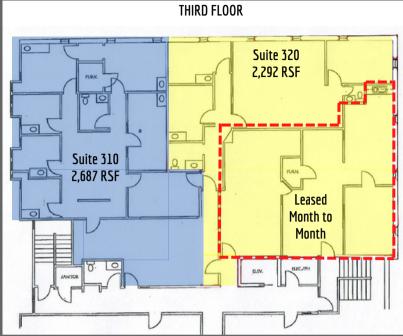

### **Property Information**

• SUITE 120: 3,899 RSF

SUITE 310: 2,687 RSF

• SUITE 320: 2,292 RSF

RECENTLY REMODELED COMMON AREAS

• PARKING RATIO: 4.5/1000 SF

• EASY ACCESS TO I-15/ I-215

ADJACENT TO ST. MARK'S HOSPITAL