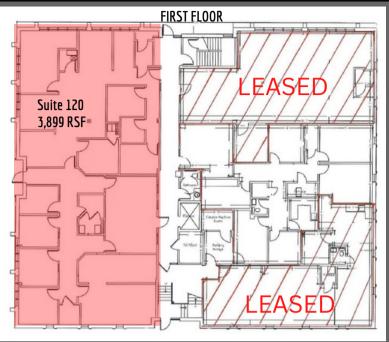

### **Property Information**

• SUITE 120: 3,899 RSF

SUITE 310: 2,687 RSF

• SUITE 320: 2,292 RSF

RECENTLY REMODELED COMMON AREAS

• PARKING RATIO: 4.5/1000 SF

• EASY ACCESS TO I-15/ I-215

ADJACENT TO ST. MARK'S HOSPITAL