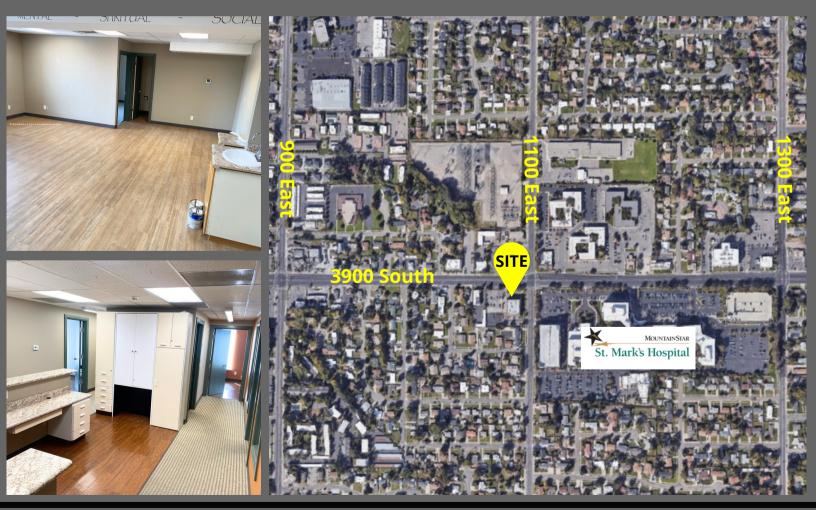

### **Traffic Counts**

3900 South: 26,925 Annual Average Daily Traffic

1100 East: 21,605 Annual Average Daily Traffic

Contact 801.617.1706 KELLEN KONCAR kellen.koncar@crcnationwide.com

## **3920 SOUTH 1100 EAST, MILLCREEK, UTAH 84124**

This information is given with the understanding that all negotiations and/or real estate activity related to the property described above shall be conducted through this cRc Nationwide office. The above information while not guaranteed, was obtained from sources we believe to be reliable.