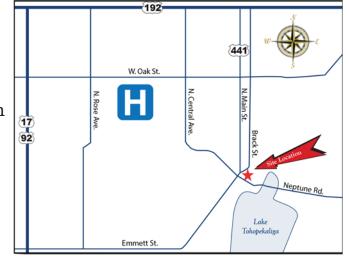

#### Features:

- Unit 391: 1,000 SF
- Unit 401: 2,500 SF
- Unit 405: 1,250 SF
- Located at the corner of Broadway Avenue and Neptune Road in downtown Kissimmee, Osceola County
- Zoned PUD: includes retail and professional office uses