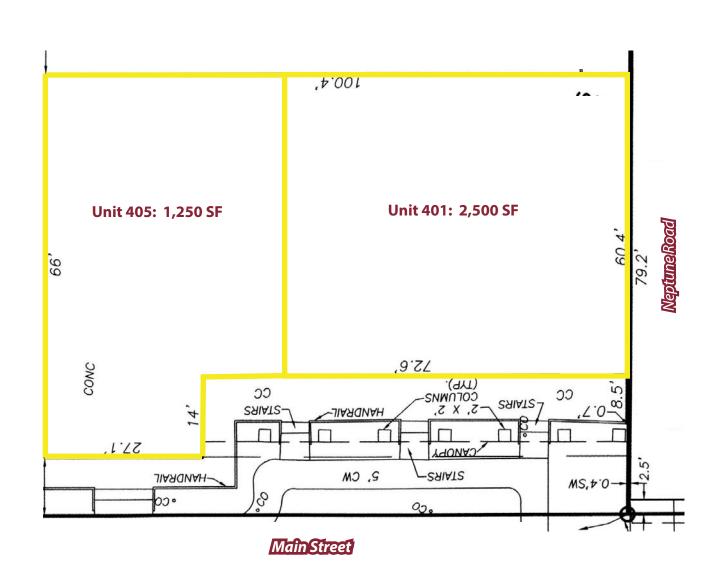

#### Features:

- Unit 391: 1,000 SF
- Unit 401: 2,500 SF
- Unit 405: 1,250 SF
- Located at the corner of Broadway Avenue and Neptune Road in downtown Kissimmee, Osceola County
- Zoned PUD: includes retail and professional office uses