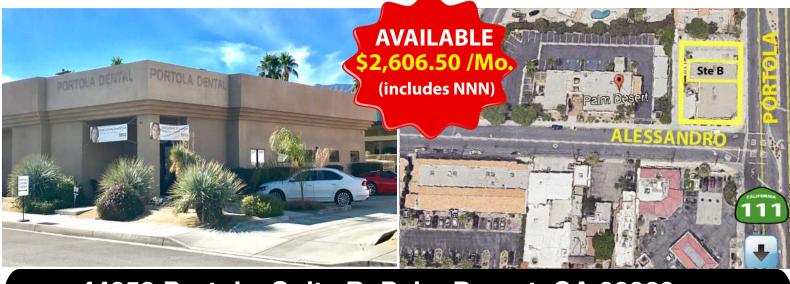

# APPROX. 1,250 SF DENTAL/MEDICAL/SALON FOR LEASE

# **NWC of PORTOLA & ALESSANDRO**

# 44853 Portola, Suite B, Palm Desert, CA 92260

Well-Maintained Property • Centrally Located: One Block from Hwy 111 Great Street Visibility & Signage • Plenty of Parking • 6 Plumbed Offices

### **Property Features**

- Centrally Located 1 Block from Hwy 111
- · Available Suite in 2 Tenant Building
- Plumbed for 6 Treatment or Exam Rooms
- 10 Parking Spaces
- Dual Ingress & Egress from Portola & Alessandro