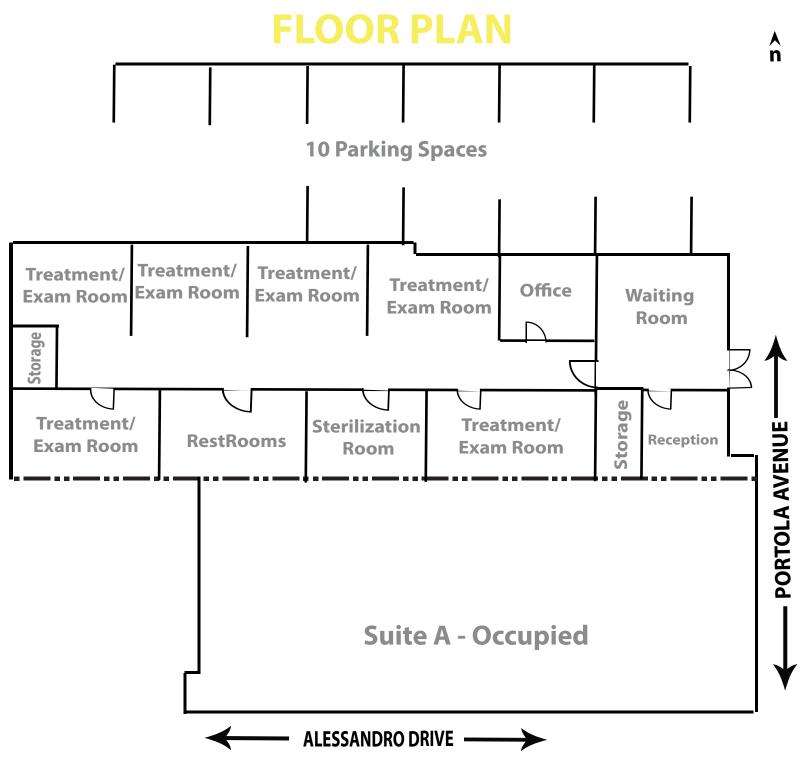

### **Property Features**

- Centrally Located 1 Block from Hwy 111
- · Available Suite in 2 Tenant Building
- Plumbed for 6 Treatment or Exam Rooms
- 10 Parking Spaces
- Dual Ingress & Egress from Portola & Alessandro

# 44853 Portola, Suite B, Palm Desert, CA 92260

\*all measurements approximate and not to scale

www.baxleyproperties.com
Phone: 760-773-3310
Fax: 760-773-3013
73712 Alessandro Drive, Ste B-4, Palm Desert, CA 92260