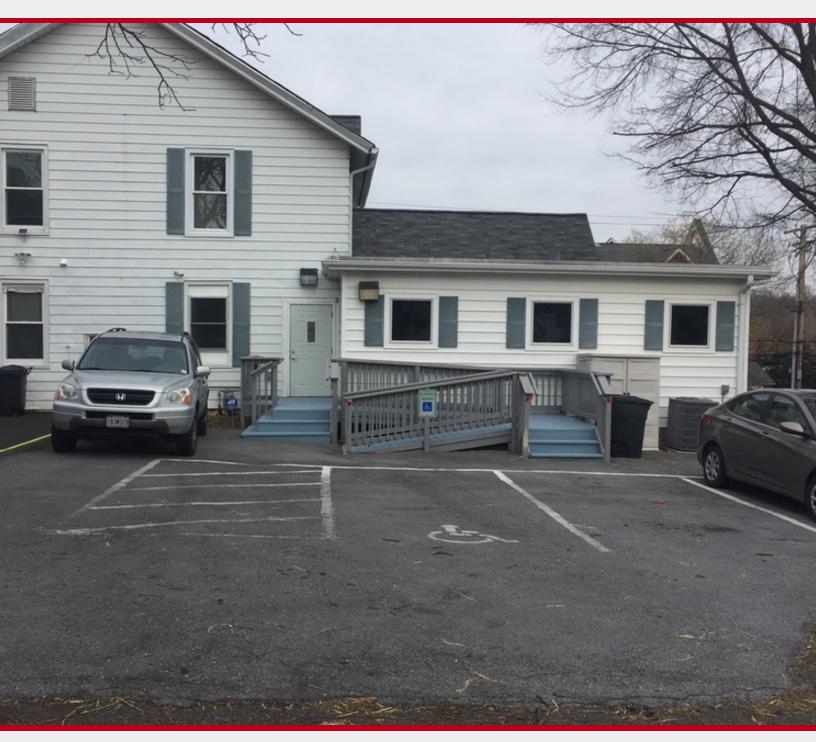

## For Sale Or Lease

604 MAIN ST, LAUREL, MD 20707

#### **PROPERTY HIGHLIGHTS**

- Historic Laurel's Main Street. Originally built in 1919 and expanded in 2005
- Location has quick and easy accessibility to Routes 216, 95, 32, 197, 198,
  100, and Route 1.
- First floor retail, office suites on the second floor, kitchen, bathrooms.
- 4 assigned parking spots, street parking across the building.
- Accommodating retail, office/administrative, food preparation oriented operations.
- The space of the property can occupy two separate businesses especially businesses that compliment each other.
- The well attended Main Street Festival occurring yearly offering those businesses located on Main Street to create awareness of their products and services at a none or low cost booth fee.