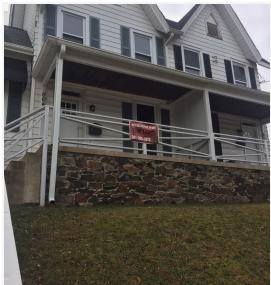

## For Sale Or Lease

604 MAIN ST, LAUREL, MD 20707

#### **PROPERTY HIGHLIGHTS**

- Historic Laurel's Main Street. Originally built in 1919 and expanded in 2005
- Location has quick and easy accessibility to Routes 216, 95, 32, 197, 198,
  100, and Route 1.
- First floor retail, office suites on the second floor, kitchen, bathrooms.
- 4 assigned parking spots, street parking across the building.
- Accommodating retail, office/administrative, food preparation oriented operations.
- The space of the property can occupy two separate businesses especially businesses that compliment each other.
- The well attended Main Street Festival occurring yearly offering those businesses located on Main Street to create awareness of their products and services at a none or low cost booth fee.