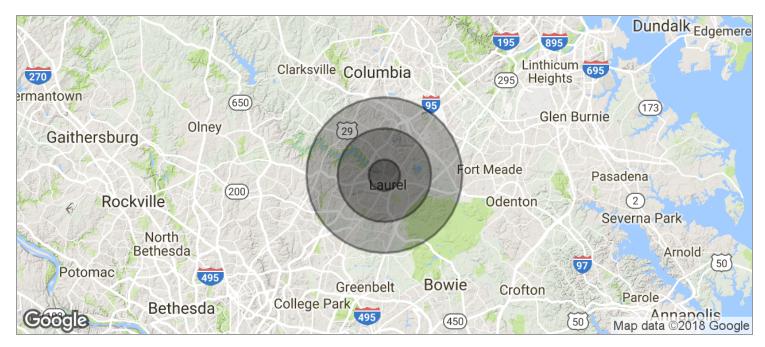

604 MAIN ST, LAUREL, MD 20707

604 MAIN ST, LAUREL, MD 20707

| POPULATION          | 1 MILE    | 3 MILES   | 5 MILES   |  |
|---------------------|-----------|-----------|-----------|--|
| TOTAL POPULATION    | 15,301    | 88,784    | 160,311   |  |
| MEDIAN AGE          | 33.8      | 33.4      | 34.2      |  |
| MEDIAN AGE (MALE)   | 33.4      | 32.5      | 32.7      |  |
| MEDIAN AGE (FEMALE) | 33.6      | 33.7      | 35.3      |  |
| HOUSEHOLDS & INCOME | 1 MILE    | 3 MILES   | 5 MILES   |  |
| TOTAL HOUSEHOLDS    | 6,073     | 34,519    | 60,750    |  |
| # OF PERSONS PER HH | 2.5       | 2.6       | 2.6       |  |
| AVERAGE HH INCOME   | \$78,070  | \$87,758  | \$96,681  |  |
| AVERAGE HOUSE VALUE | \$350,827 | \$380,468 | \$397,403 |  |