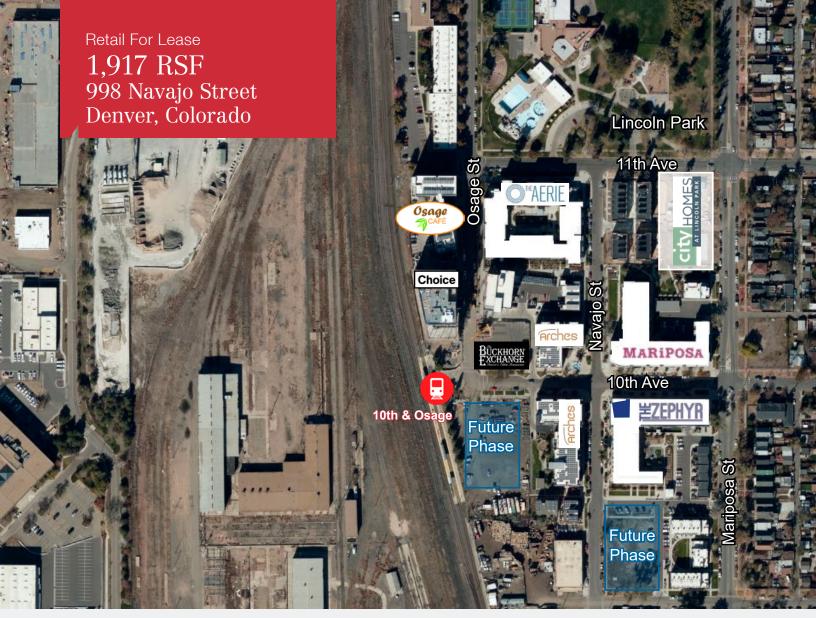

# **Development Overview**

- New construction 1,917 SF street-level turn-key retail space
- Adjacent to the new DHA HQ building currently housing 165 employees with 250 employees at full capacity
- Located at the 10th & Osage Station, with approximately 1,900 people boarding and exiting the train daily
- Mariposa neighborhood boasts 502 rental apartments, 58 for sale townhomes, and 80,424 SF of office & retail
- Close proximity to Santa Fe Arts District featuring over 60 galleries, restaurants and shops
- Easy access to Downtown Denver, I-25, 6th Ave Freeway, Santa Fe Dr, Speer Blvd, and Broadway
- Parking available in 1035 Osage garage as well as street

# Mariposa at a Glance

| Total Apartments:      | 502              |
|------------------------|------------------|
| Market Rents           | \$1.50-\$2.00/SF |
| Total Townhomes:       | 58               |
| Total Retail / Office: | 118,270 SF       |
| Parking:               | 525 Spaces       |
| Years Built:           | 2013 - 2019      |