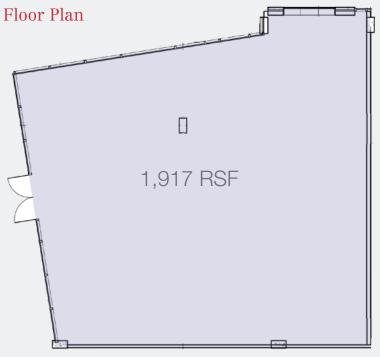

# **Development Overview**

- New construction 1,917 SF street-level turn-key retail space
- Adjacent to the new DHA HQ building currently housing 165 employees with 250 employees at full capacity
- Located at the 10th & Osage Station, with approximately 1,900 people boarding and exiting the train daily
- Mariposa neighborhood boasts 502 rental apartments, 58 for sale townhomes, and 80,424 SF of office & retail
- Close proximity to Santa Fe Arts District featuring over 60 galleries, restaurants and shops
- Easy access to Downtown Denver, I-25, 6th Ave Freeway, Santa Fe Dr, Speer Blvd, and Broadway
- Parking available in 1035 Osage garage as well as street

# **Property Facts**

| Available SF:      | 1,917 SF         |
|--------------------|------------------|
| Building SF:       | 100,402 SF       |
| Residential Units: | 77               |
| Parking:           | 77 Spaces        |
| Year Built:        | 2014             |
| 2020 NNN Expenses: | \$6.50/SF (Est.) |