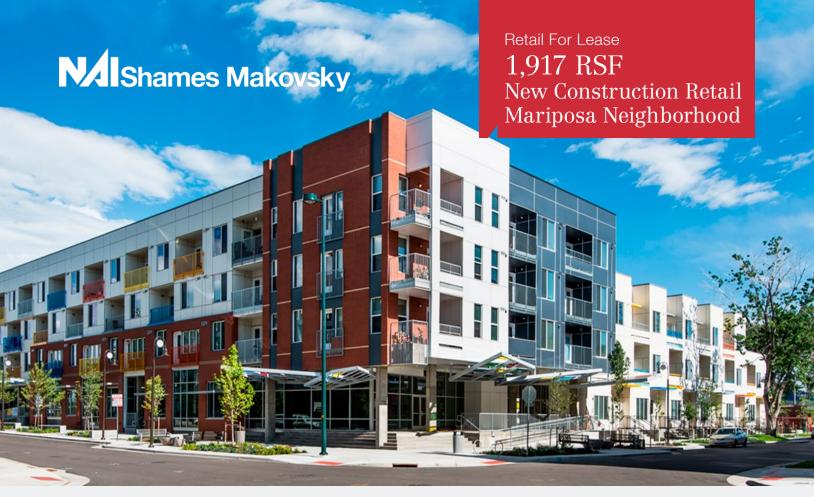

# **Development Overview**

- New construction 1,917 SF street-level turn-key retail space
- Adjacent to the new DHA HQ building currently housing 165 employees with 250 employees at full capacity
- Located at the 10th & Osage Station, with approximately 1,900 people boarding and exiting the train daily
- Mariposa neighborhood boasts 502 rental apartments, 58 for sale townhomes, and 80,424 SF of office & retail
- Close proximity to Santa Fe Arts District featuring over 60 galleries, restaurants and shops
- Easy access to Downtown Denver, I-25, 6th Ave Freeway, Santa Fe Dr, Speer Blvd, and Broadway
- Parking available in 1035 Osage garage as well as street

# **Property Facts**

| Available SF:      | 1,917 SF         |
|--------------------|------------------|
| Building SF:       | 100,402 SF       |
| Residential Units: | 77               |
| Parking:           | 77 Spaces        |
| Year Built:        | 2014             |
| 2020 NNN Expenses: | \$6.50/SF (Est.) |