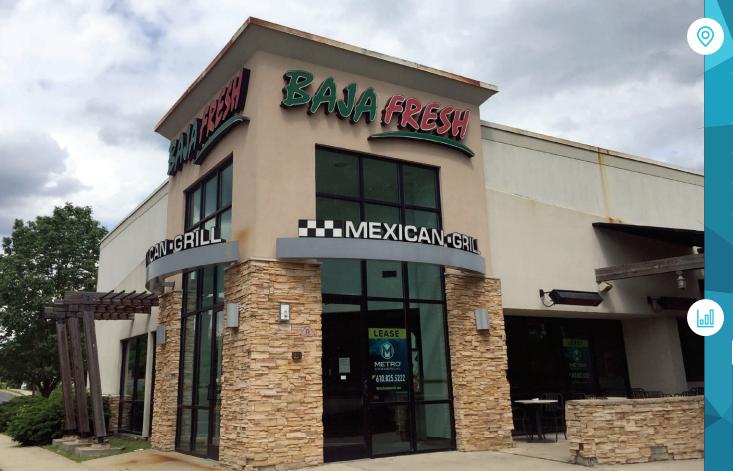

# **110 GARDEN GOLF BLVD.** NORTH WALES, PA

#### ±3,315 SF AVAILABLE FOR LEASE

# property highlights.

- Former restaurant with additional 600 sq.ft.
   patio seating
- Signage opportunity
- Ample parking
- Easily accessible to Route 309 and Route 202
- Perfect for fast casual, full service and other businesses