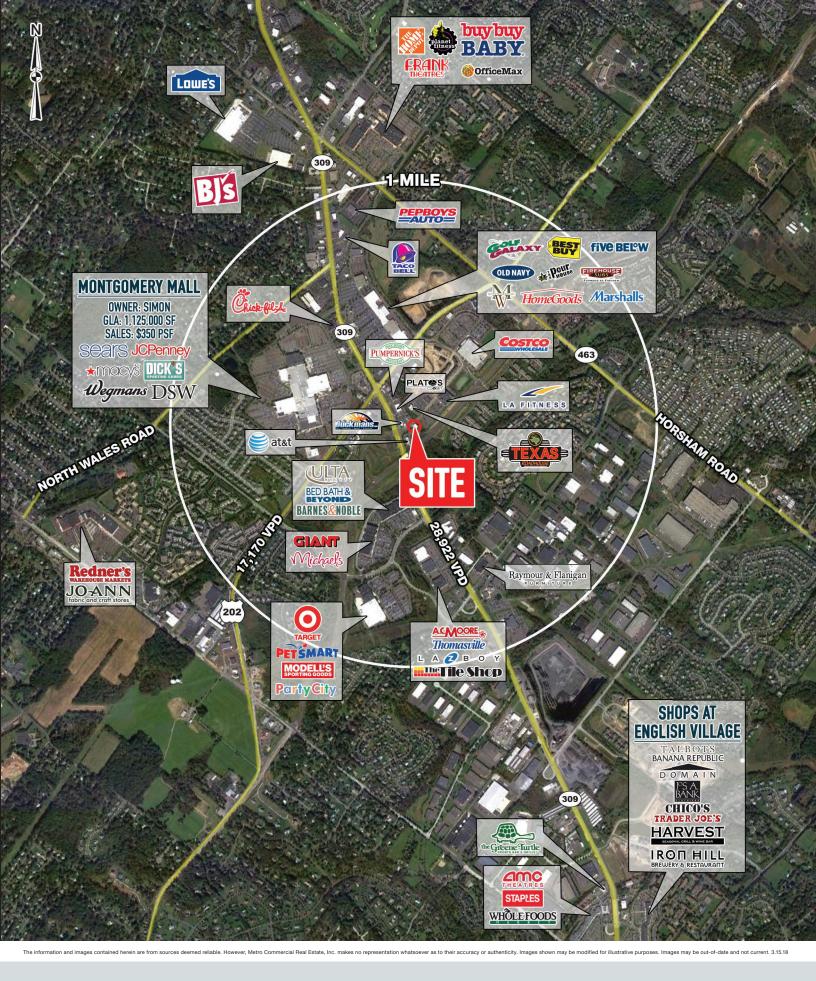

# property highlights.

- Former restaurant with additional 600 sq.ft.
   patio seating
- Signage opportunity
- Ample parking
- Easily accessible to Route 309 and Route 202
- Perfect for fast casual, full service and other businesses

## stats.

|  | 2017 DEMOGRAPHICS*                                  | 1 MILE    | 3 MILES   | 5 MILES   |
|--|-----------------------------------------------------|-----------|-----------|-----------|
|  | EST. POPULATION                                     | 7,649     | 66,996    | 151,679   |
|  | EST. HOUSEHOLDS                                     | 3,071     | 25,898    | 57,680    |
|  | EST. AVG. HH INCOME                                 | \$110,865 | \$116,818 | \$126,743 |
|  | BETHLEHEM PIKE TRAFFIC COUNT: 28,922 VPD *ESRI 2017 |           |           |           |