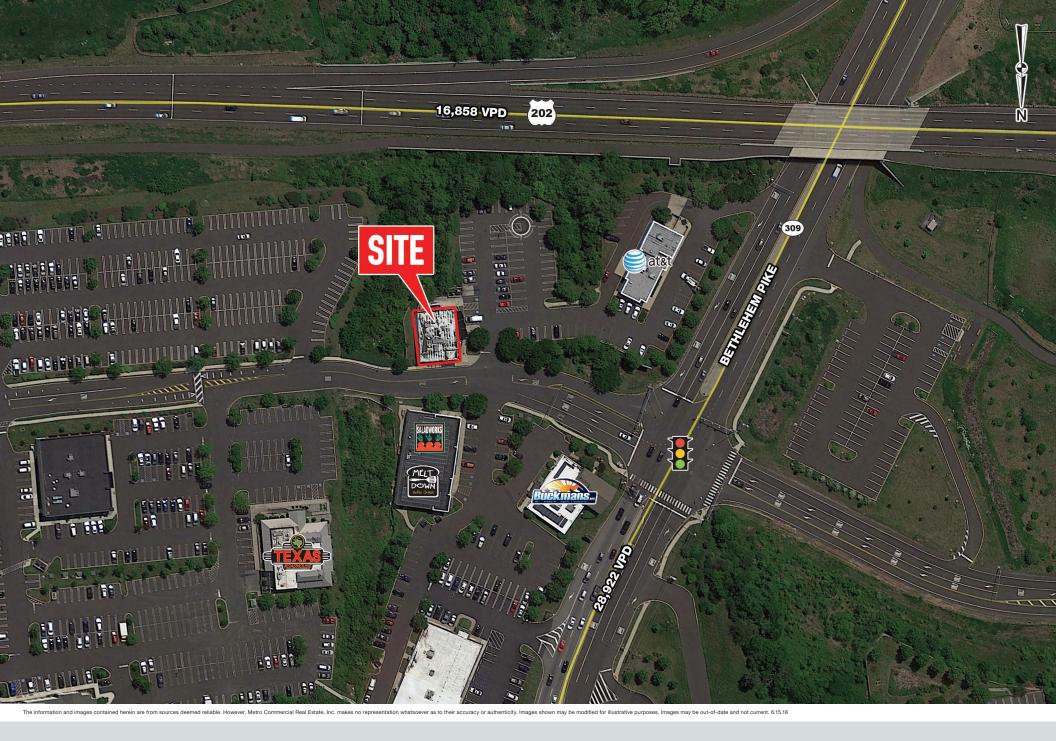

# property highlights.

- Former restaurant with additional 600 sq.ft.
   patio seating
- Signage opportunity
- Ample parking
- Easily accessible to Route 309 and Route 202
- Perfect for fast casual, full service and other businesses

## stats.

|  | 2017 DEMOGRAPHICS*                                  | 1 MILE    | 3 MILES   | 5 MILES   |
|--|-----------------------------------------------------|-----------|-----------|-----------|
|  | EST. POPULATION                                     | 7,649     | 66,996    | 151,679   |
|  | EST. HOUSEHOLDS                                     | 3,071     | 25,898    | 57,680    |
|  | EST. AVG. HH INCOME                                 | \$110,865 | \$116,818 | \$126,743 |
|  | BETHLEHEM PIKE TRAFFIC COUNT: 28,922 VPD *ESRI 2017 |           |           |           |