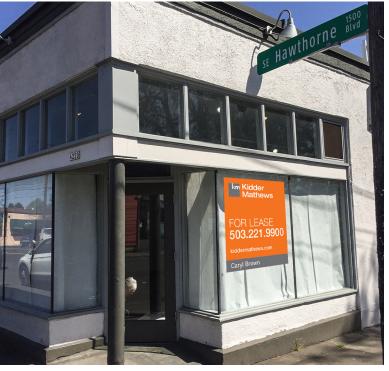

## **FOR LEASE**

# Vintage 1924 Building

4220 SE Hawthorne Blvd. Portland, OR 97215

### **FEATURES**

2,116 sf

\$26.00 sf NNN

NNN approximately \$3.00 sf or \$529 per month

NNN includes taxes, insurance and water/sewer

Second generation retail space includes lighting and ceiling fans

Leased "as-is"