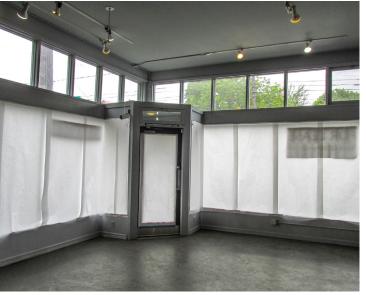

### **PHOTOS**

#### **FEATURES**

Open floor plan

High ceilings

Approximately 44' of window frontage

Beautiful transom window line

Concrete floors

ADA restroom

Back of house area for shipping and receiving