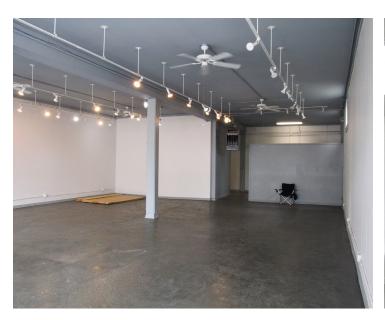

### **PHOTOS**

#### **FEATURES**

Open floor plan

High ceilings

Approximately 44' of window frontage

Beautiful transom window line

Concrete floors

ADA restroom

Back of house area for shipping and receiving