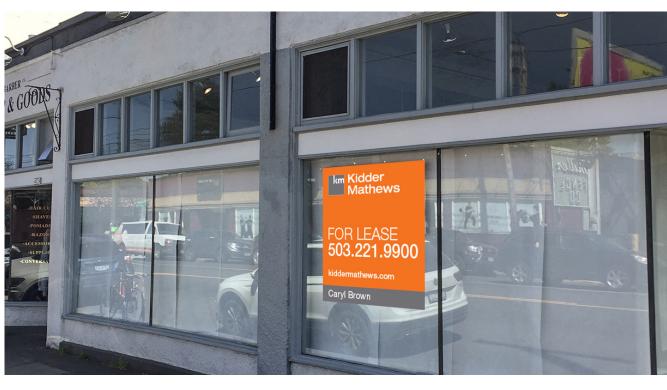

## **FOR LEASE**

# Vintage 1924 Building

4220 SE Hawthorne Blvd. Portland, OR 97215







### **FEATURES**

2,116 sf

\$26.00 sf NNN

NNN approximately \$3.00 sf or \$529 per month

NNN includes taxes, insurance and water/sewer

Second generation retail space includes lighting and ceiling fans

Leased "as-is"

#### **CONTACT**

**Caryl Brown** 

503.721.2725 caryl.brown@kidder.com



# **FOR LEASE**

## 4220 SE Hawthorne Blvd

### **PHOTOS**





### CONTACT

Caryl Brown 503.721.2725 caryl.brown@kidder.com

#### **FEATURES**

Open floor plan

High ceilings

Approximately 44' of window frontage

Beautiful transom window line

Concrete floors

ADA restroom

Back of house area for shipping and receiving

Renovated in 2012 (electrical, insulation and sheetrock)

New roof in 2011

Traffic Count 17,037 (17)