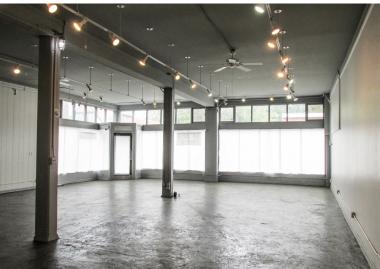

### **PHOTOS**

#### **FEATURES**

Open floor plan

High ceilings

Approximately 44' of window frontage

Beautiful transom window line

Concrete floors

ADA restroom

Back of house area for shipping and receiving