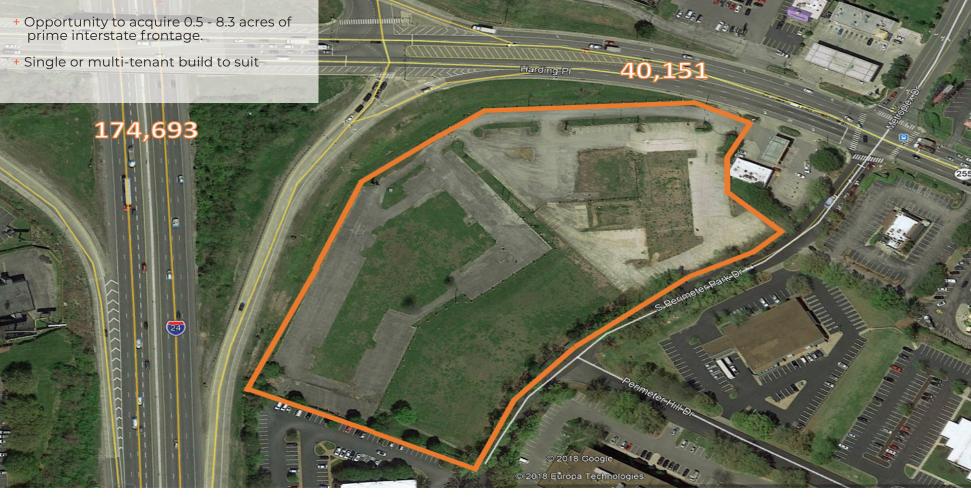

- + For Sale
- + 0.5 8.3 Acre lots available
- + PUD and CS Zoning
- + Divisible/combinable
- + I-24 Frontage
- + Interchange Traffic Count 215,000 Vehicles/Day
- + Potential for apartments, storage,

medical office, retail, restaurant, and office