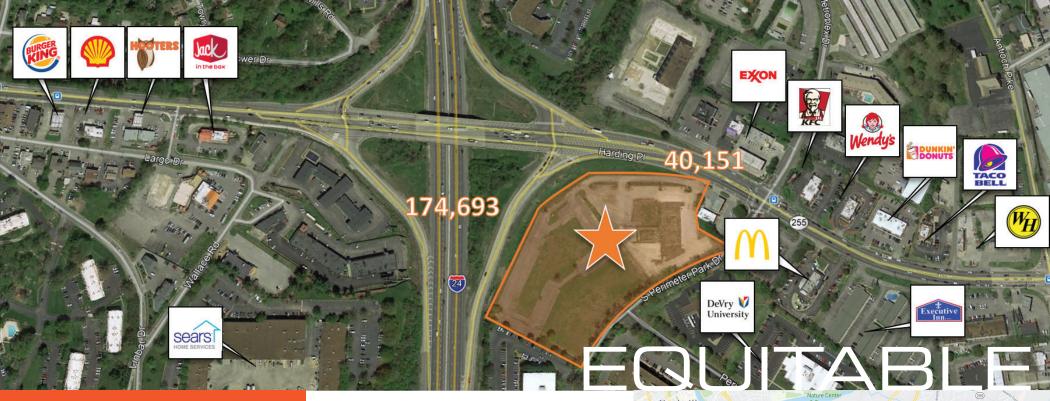

- + For Sale
- + 0.5 8.3 Acre lots available
- + PUD and CS Zoning
- + Divisible/combinable
- + I-24 Frontage
- + Interchange Traffic Count 215,000 Vehicles/Day
- + Potential for apartments, storage,

medical office, retail, restaurant, and office

+ Located in Davidson County

Nashville THE OULCH 